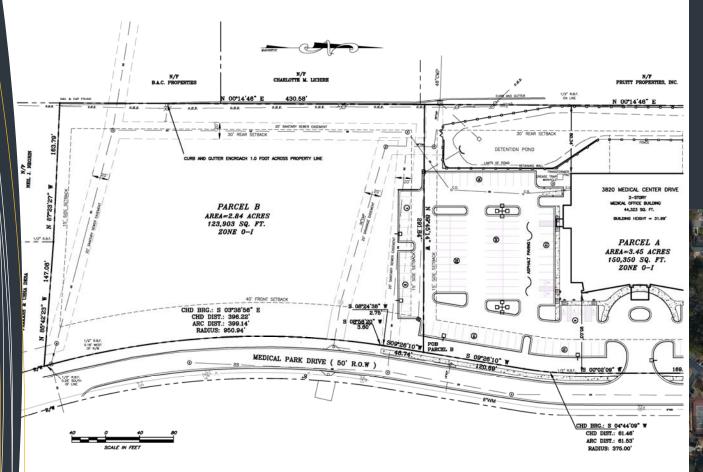

## **Site Summary**

- The 2.84 acre parcel is located just North of WellStar Cobb Hospital •
- WellStar Cobb Hospital is a 372 bed facility, with annual admissions of 21, 960 people. • They also have approximately 230,595 outpatient visits per year.
- Dense Daytime Population
- Very strong traffic counts with over 29,000 cars per day on Austell Road •
- Area Retailers: Home Depot, Wal-Mart, Hobby Lobby, Marshalls, Lowe's, Target, TJMaxx, Ross, Kohl's

| DEMOGRAPHICS:            | <u>1-Mile</u> | <u>3-Miles</u> | 5-Miles   |
|--------------------------|---------------|----------------|-----------|
| 2016 Est. Population     | 11,827        | 65,932         | 180,499   |
| 2016 Avg. HH Income      | \$ 58,887     | \$ 73,806      | \$ 73,290 |
| 2016 Est. Households     | 4,582         |