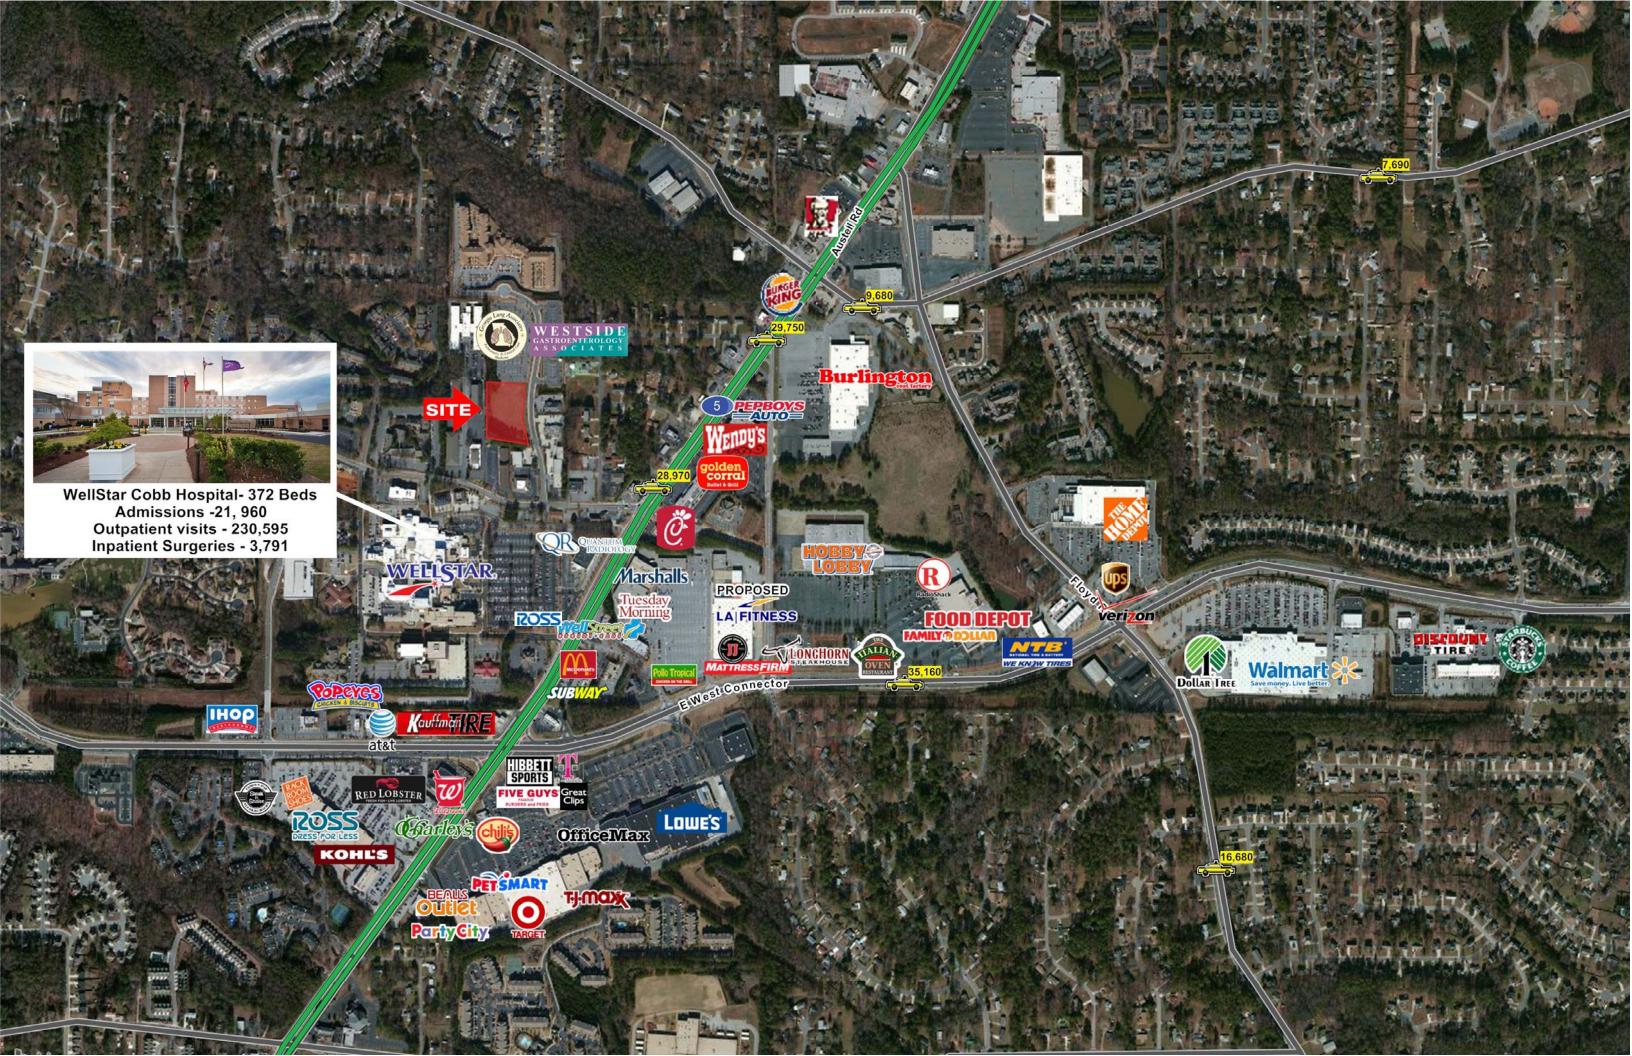

## **Site Summary**

- The 2.84 acre parcel is located just North of WellStar Cobb Hospital •
- WellStar Cobb Hospital is a 372 bed facility, with annual admissions of 21, 960 people. • They also have approximately 230,595 outpatient visits per year.
- Dense Daytime Population
- Very strong traffic counts with over 29,000 cars per day on Austell Road •
- Area Retailers: Home Depot, Wal-Mart, Hobby Lobby, Marshalls, Lowe's, Target, TJMaxx, Ross, Kohl's