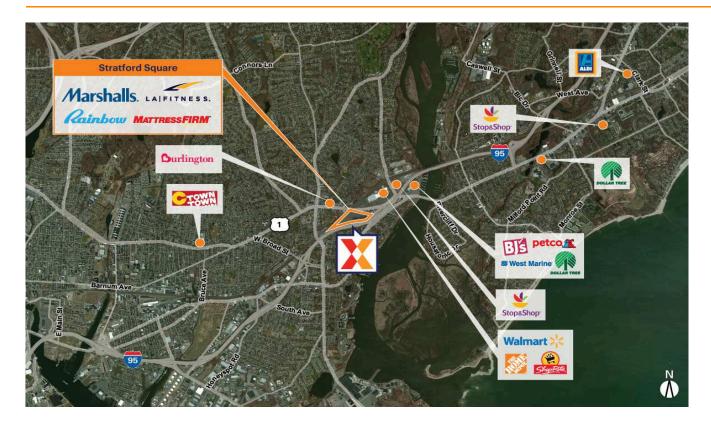

# **Stratford Square**

Bridgeport-Stamford-Norwalk, CT

41.1976, -73.1236 411 Barnum Avenue Cut-off & US 1 | Stratford, CT 06614

Retail real estate located on the eastern edge of Fairfield County, with easy access to and visibility from I-95 with 125,000+ vehicles daily

Prime commercial location situated in a concentrated retail market, with close proximity to Westfield Connecticut Post, the state's largest shopping destination and the only superregional center in New Haven County

Strong lineup of national retailers including Marshalls, LA Fitness, Rainbow, Payless ShoeSource, Sleepy's & United States Postal Service

Surrounded by a dense population of 216,000+ with an average household income of \$75,000+ within a 10 minute drive time