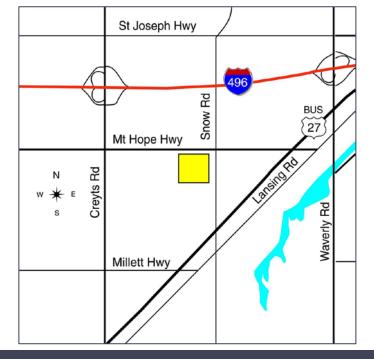

## SNOW ROAD DELTA TWP., MICHIGAN

VACANT LAND FOR SALE 15.64 Acres Available

## **PROPERTY FEATURES**

- 15.64 acres available
- Zoned Industrial
- Utilities at site
- 15.64 acres strategically located near GM Lansing area plans including new "Platinum/Delta Project.
- Many Tier I and Tier II automotive suppliers
- Located at intersection of major roads for easy access and exposure

Close to all major highways: I-96, I-69 and I-496

• Sale Price: \$625,000 (\$39,961.64/acre)

For more information, please contact: JIM MONTGOMERY (248) 359-0614 jmontgomery@signatureassociates.com

SIGNATURE ASSOCIATES