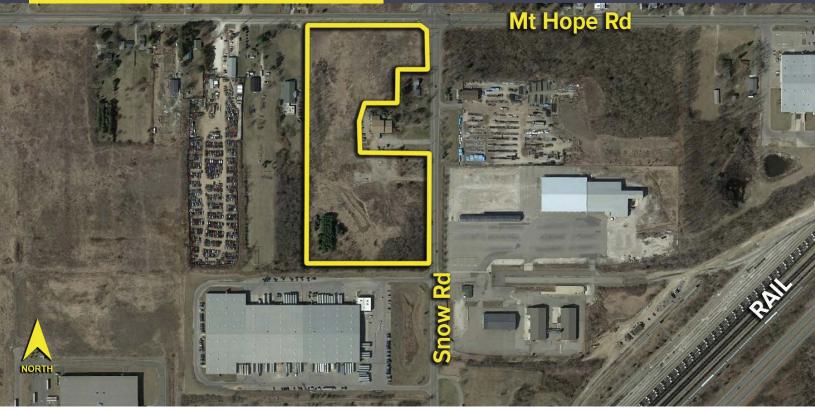

## SNOW ROAD DELTA TWP., MICHIGAN

VACANT LAND FOR SALE 15.64 Acres Available

## **PROPERTY FEATURES**

- 15.64 acres available
- Zoned Industrial
- Utilities at site
- 15.64 acres strategically located near GM Lansing area plans including new "Platinum/Delta Project.
- Many Tier I and Tier II automotive suppliers
- Located at intersection of major roads for easy access and exposure

Close to all major highways: I-96, I-69 and I-496

• Sale Price: \$625,000 (\$39,961.64/acre)

For more information, please contact: JIM MONTGOMERY (248) 359-0614 jmontgomery@signatureassociates.com

SIGNATURE ASSOCIATES