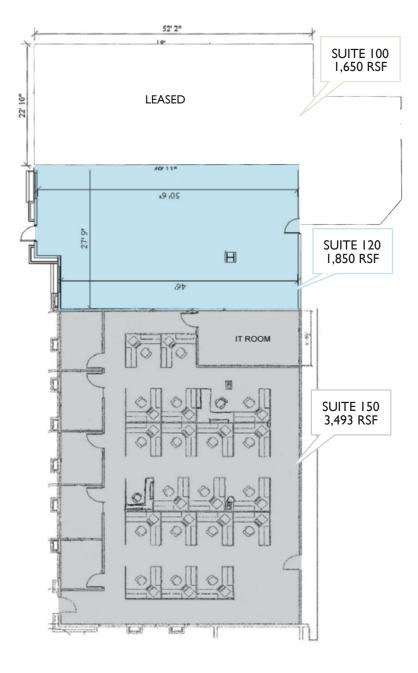

### SUITE 120

- 1,850 RSF
- First Floor Grey Shell with HVAC in place

### SUITE 150

- 3,493 RSF
- First Floor Built Out Space
- 5 Perimeter Offices
- Large File Room (could function as a sixth office)
- Very Large Bullpen