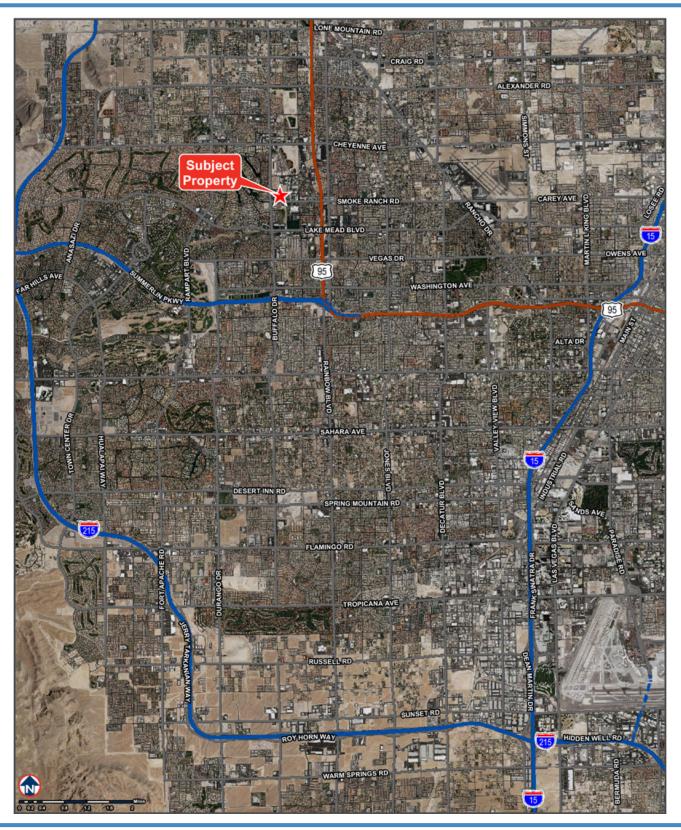

# **PROPERTY FEATURES**

SPECTRUM OFFICE PLAZA IS A HIGH IMAGE TWO STORY OFFICE BUILDING LOCATED WITH-IN THE LAS VEGAS TECHNOLOGY CENTER, OFFERING NUMEROUS SUITES OF DIFFERENT SIZES AND CONFIGURATIONS ARE CURRENTLY AVAILABLE. VACANT SUITES RANGE FROM APPROXIMATELY 1,850 RSF TO 11,250 RSF. WE COULD OFFER THE ENTIRE SECOND FLOOR TO A FULL FLOOR USER. THE BUILDING OFFERS TENANTS A GREAT LOCATION WITH EASY ACCESS TO ANYWHERE IN THE VALLEY AND LOTS OF AMENITIES NEARBY. THIS IS ALSO A GOOD LOCATION FOR MEDICAL OFFICE TENANTS OR OFFICE USERS SUPPORTING THE MEDICAL COMMUNITY.

- High Image Office Building
- · Located in the Las Vegas Technology Center
- Vacant Suites Ranging from ±1,850 RSF ±11,250 RSF
- Full Floor Available
- Aggressive Leasing Rate at \$1.35 MG
- Lots of Amenities Near-by
- Easy Access to Most Areas of the Valley