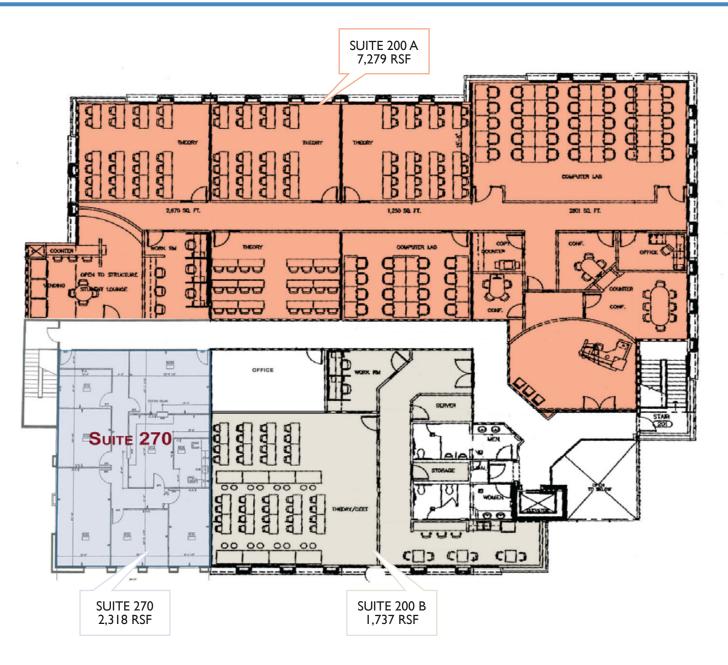

# **SUITE 270**

- 2,318 RSF
- · Suite was used as a counseling center
- Perimeter offices
- Reception and waiting room
- Employee break area

### SUITE 200 A

- 7,279 RSF
- High end post secondary school suite
- Can be combined with Suite 270, (2,318 SF) for an entire floor of 11,257 SF
- · Would work well for a training center

# SUITE 200 B

- 1,737 RSF
- Reception area, private office and large classroom or training room

For more information, please contact:

BOB HAWKINS 702.688.6959 bhawkins@comre.com CUSHMAN & WAKEFIELD | COMMERCE 3773 Howard Hughes Parkway, Suite 100 S