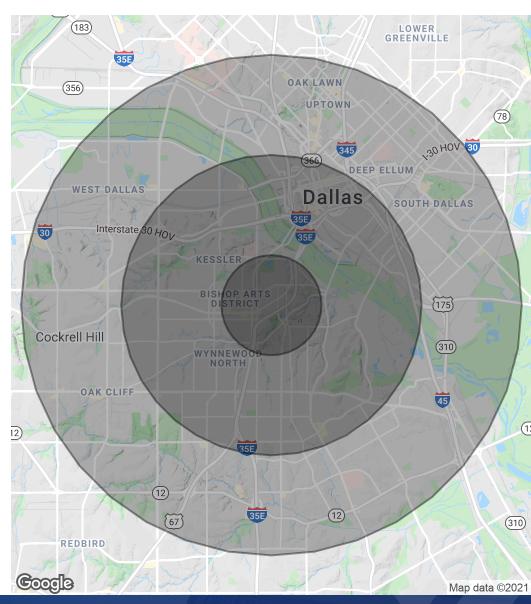

| Population                              | 1 Mile                 | 3 Miles                  | 5 Miles                |
|-----------------------------------------|------------------------|--------------------------|------------------------|
| Total Population                        | 16,768                 | 118,767                  | 326,966                |
| Average age                             | 30.1                   | 30.9                     | 31.7                   |
| Average age (Male)                      | 29.8                   | 30.3                     | 30.9                   |
| Average age (Female)                    | 30.5                   | 31.5                     | 32.3                   |
|                                         |                        |                          |                        |
| Households & Income                     | 1 Mile                 | 3 Miles                  | 5 Miles                |
| Households & Income<br>Total households | <b>1 Mile</b><br>5,098 | <b>3 Miles</b><br>38,660 | <b>5 Miles</b> 117,166 |
|                                         |                        |                          |                        |
| Total households                        | 5,098                  | 38,660                   | 117,166                |

\* Demographic data derived from 2010 US Census

Daniel Eng |<br/>CCIMJudy Ratsamy<br/>CCIMCalvin Wong |<br/>CCIM469.916.8888 x801<br/>daniel@engvest.com817.915.5075<br/>judy@engvest.com469.916.8888 x902<br/>calvin@engvest.com