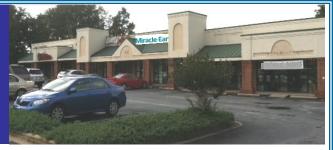

## **AVAILABLE**

246 E. Blackstock Road

Spartanburg, SC

- 1320± sq. ft. retail/office space located on E. Blackstock Road in Westwood Plaza.
- Conveniently located close to Reidville Road with easy & quick access to I-26 & I-85!
- Surrounded by commercial activity on busy westside corridor
- Great demographics with over 1/3 of Spartanburg County residing within a 5 mile radius.
- Tenants include Miracle Ear, Monroe Staffing, Laura's Boutique and more.
- Spartanburg County Tax Map # 6-20-16-072.00
- Owner will upfit for suitable tenant