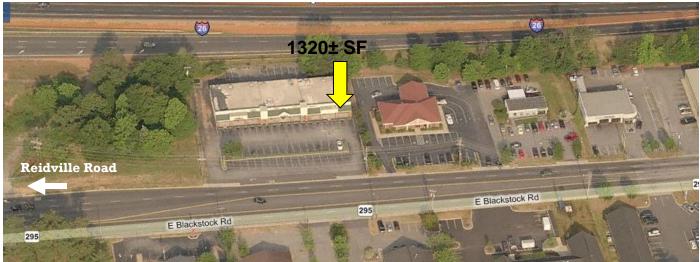

## **AVAILABLE**

246 E. Blackstock Road

Spartanburg, SC

- 1320± sq. ft. retail/office space located on E. Blackstock Road in Westwood Plaza.
- Conveniently located close to Reidville Road with easy & quick access to I-26 & I-85!
- Surrounded by commercial activity on busy westside corridor
- Great demographics with over 1/3 of Spartanburg County residing within a 5 mile radius.
- Tenants include Miracle Ear, Monroe Staffing, Laura's Boutique and more.
- Spartanburg County Tax Map # 6-20-16-072.00
- Owner will upfit for suitable tenant