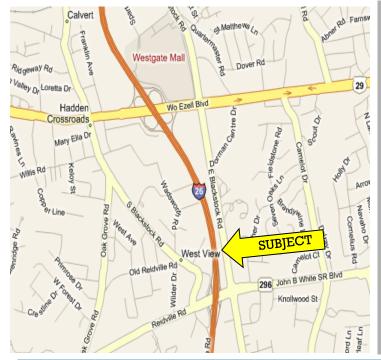

## **AVAILABLE**

246 E. Blackstock Road

Spartanburg, SC

- 1320± sq. ft. retail/office space located on E. Blackstock Road in Westwood Plaza.
- Conveniently located close to Reidville Road with easy & quick access to I-26 & I-85!
- Surrounded by commercial activity on busy westside corridor
- Great demographics with over 1/3 of Spartanburg County residing within a 5 mile radius.
- Tenants include Miracle Ear, Monroe Staffing, Laura's Boutique and more.
- Spartanburg County Tax Map # 6-20-16-072.00
- Owner will upfit for suitable tenant