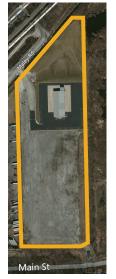

# 28,000 SF Plus 11.5 Acre Yard Available

- 11.5 Acre yard
- Emergency generator on site
- Triple catch basin
- Exhaust system

#### **SPECIFICATIONS**

AVAILABLE BUILDING

28,000 SF

LAND AREA

24.5 Acres

CONSTRUCTION

Masonry & Insulated Steel

YEAR BUILT

MAIN STREET (CHICAGO AND JOLIET ROAD)