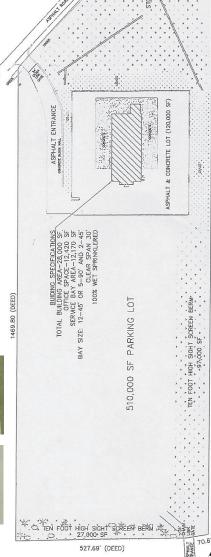

# 28,000 SF Plus 11.5 Acre Yard Available

- 11.5 Acre yard
- Emergency generator on site
- Triple catch basin
- Exhaust system

#### **SPECIFICATIONS**

AVAILABLE BUILDING

28,000 SF

LAND AREA

24.5 Acres

CONSTRUCTION

Masonry & Insulated Steel

YEAR BUILT

2003

**CEILING HEIGHT** 

24' Clear

OFFICE AREA

12,420 SF

LOADING

12 Drive-In Doors (12W x 14H)

HEATING

Gas Forced Air

**SPRINKLERS** 

Wet

**POWER** 

1200 Amps @ 600 Volts / 3-Phase

PARKING

129 Cars 400 Trucks

REAL ESTATE TAXE

\$92,366 (2011)

LEASE RATE

\$10.95 PSF Net plus \$3,000 / Acre

SALE PRICE

\$5,500,000