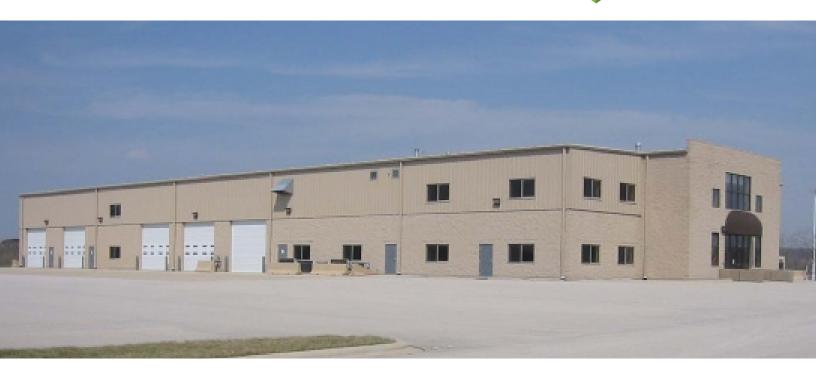

STATE-OF-THE-ART MAINTENANCE FACILITY FOR SALE OR LEASE

13275 MAIN STREET
LEMONT, ILLINOIS 60439

# 28,000 SF Plus 11.5 Acre Yard Available

- 11.5 Acre yard
- Emergency generator on site
- Triple catch basin
- Exhaust system

#### **SPECIFICATIONS**

AVAILABLE BUILDING

28,000 SF

LAND AREA

24.5 Acres

CONSTRUCTION

Masonry & Insulated Steel

YEAR BUILT

2003

**CEILING HEIGHT** 

24' Clear

OFFICE AREA

12,420 SF

LOADING

12 Drive-In Doors (12W x 14H)

HEATING

Gas Forced Air

**SPRINKLERS** 

Wet

**POWER** 

1200 Amps @ 600 Volts / 3-Phase

PARKING

129 Cars 400 Trucks

REAL ESTATE TAXE

\$92,366 (2011)

LEASE RATE

\$10.95 PSF Net plus \$3,000 / Acre

SALE PRICE

\$5,500,000