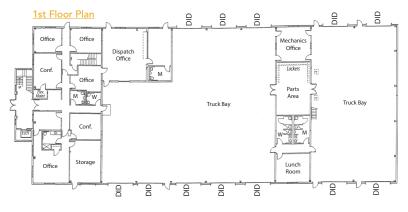

#### **SPECIFICATIONS**

AVAILABLE BUILDING

28,000 SF

LAND AREA

24.5 Acres

CONSTRUCTION

Masonry & Insulated Steel

YEAR BUILT

2003

**CEILING HEIGHT** 

24' Clear

OFFICE AREA

12,420 SF

LOADING

12 Drive-In Doors (12W x 14H)

HEATING

Gas Forced Air

**SPRINKLERS** 

Wet

**POWER** 

1200 Amps @ 600 Volts / 3-Phase

PARKING

129 Cars 400 Trucks

REAL ESTATE TAXE