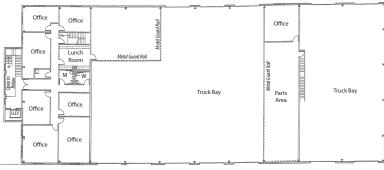

on site
- Triple catch basin
- Exhaust system

### **CONTACT INFORMATION**

**Terri Alexander** 847.588.5641 terri.alexander@transwestern.com Jeff Locascio, SIOR 847.588.5692 jeff@industrialbroker.net





### STATE-OF-THE-ART MAINTENANCE FACILITY FOR SALE OR LEASE

## 13275 MAIN STREET

LEMONT, ILLINOIS 60439

#### **SPECIFICATIONS**

AVAILABLE BUILDING

28,000 SF

LAND AREA

24.5 Acres

CONSTRUCTION

Masonry & Insulated Steel

YEAR BUILT

2003

**CEILING HEIGHT** 

24' Clear

OFFICE AREA

12,420 SF

LOADING

12 Drive-In Doors (12W x 14H)

HEATING

Gas Forced Air

**SPRINKLERS** 

Wet

**POWER** 

1200 Amps @ 600 Volts / 3-Phase

PARKING

129 Cars 400 Trucks

REAL ESTATE TAXE

\$92,366 (2011)

LEASE RATE

\$10.95 PSF Net plus \$3,000 / Acre

SALE PRICE

\$5,500,000



### 2nd Floor Plan











### **CONTACT INFORMATION**

**Terri Alexander** 847.588.5641 terri.alexander@transwestern.com Jeff Locascio, SIOR 847.588.5692 jeff@industrialbroker.net



5600 N. River Road Suite 150 Rosemont, IL 60018 T 847.588.5700 F 847.588.0034 transwestern.com Not to scale

MAIN STREET (CHICAGO AND JOLIET ROAD)