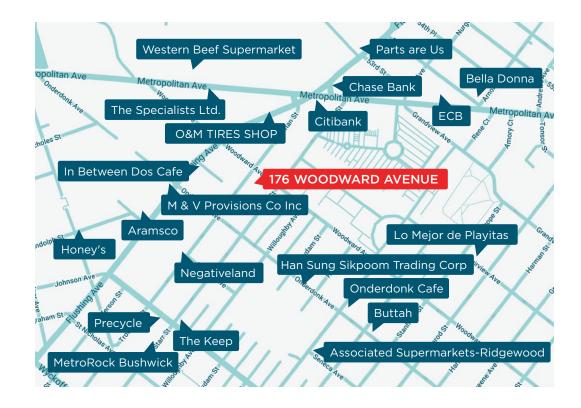

#### NEIGHBORHOOD TENANTS

Buttah

Precycle

**Chase Bank** 

MetroRock Bushwick

Western Beef Supermarket

Lo Mejor de Playitas

Citibank

In Between Dos Cafe

Negativeland

Han Sung Sikpoom Trading Corporation

**Onderdonk Cafe** 

The Specialists Ltd.

M & V Provisions Co Inc

Aramsco

Associated Supermarkets of Ridgewood

ECB

Bella Donna

The Keep

Honey's

Parts are Us

**O&M TIRES SHOP** 