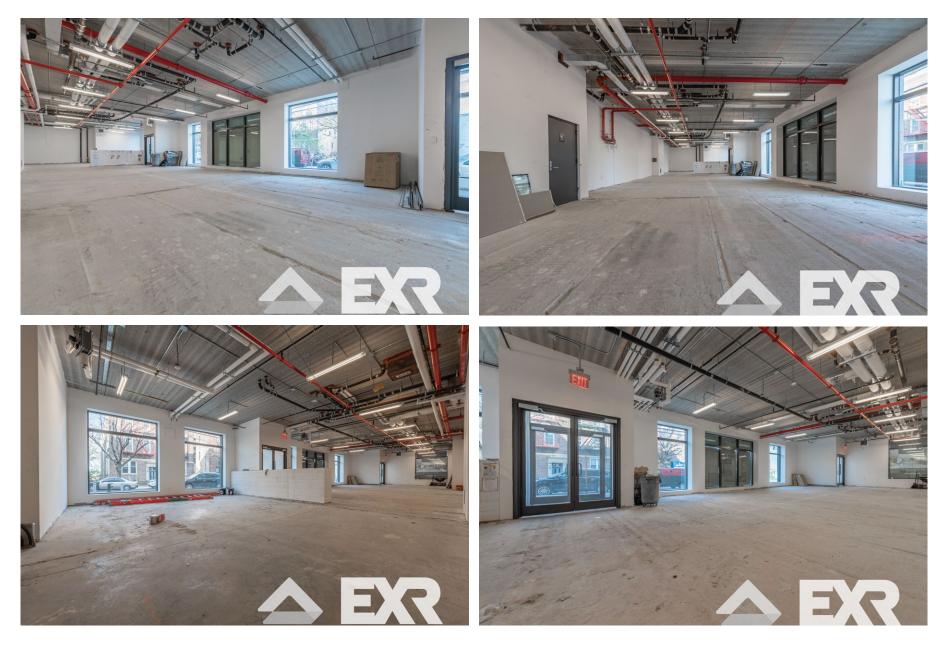

style awaits you. Locat-<br>ed just a few blocks from the Jefferson Avenue L Train and only<br>minutes from the M subway line at Myrtle & Wyckoff Avenue is<br>The Strand, a newly completed rental development from the<br>prolific Aufgang Architects and the award winning DUMBO based<br>interior design firm The Meshberg Group. | <ul> <li>Colum-free, corner retail and<br/>community facility at the base<br/>of a brand-new 132 unit development.</li> <li>Ample frontage providing<br/>maximum exposure.</li> <li>Logical divisions will be considered.</li> <li>Parking spaces can be allocated<br/>to commercial tenants.</li> </ul> |

#### **FLOORPLANS & DETAILS**



## **176 WOODWARD AVENUE**

#### **FLOORPLANS & DETAILS**



**TROUTMAN STREET** 

# **176 WOODWARD AVENUE**

#### **EXISTING CONDITION**



# **176 WOODWARD AVENUE**

#### **EXISTING CONDITION**



# **176 WOODWARD AVENUE**

#### **EXISTING CONDITION**



## **176 WOODWARD AVENUE**

#### **NEIGHBORHOOD DEMOGRAPHICS**





POPULATION WITHIN 1-MILE RADIUS



AVERAGE POPULATION AGE





\$89,458

AVERAGE HHI WITHIN 1-MILE RADIUS





TOTAL BUSINESSES WITHIN 1-MILE RADIUS



#### **176 WOODWARD AVENUE**

#### **NEIGHBORHOOD & TRANSPORTATION**

#### NEIGHBORHOOD TENANTS

Buttah

Precycle

**Chase Bank** 

MetroRock Bushwick

Western Beef Supermarket

Lo Mejor de Playitas

Citibank

In Between Dos Cafe

Negativeland

Han Sung Sikpoom Trading Corporation

**Onderdonk Cafe** 

The Specialists Ltd.

M & V Provisions Co Inc

Aramsco

Associated Supermarkets of Ridgewood

ECB

Bella Donna

The Keep

Honey's

Parts are Us

**O&M TIRES S