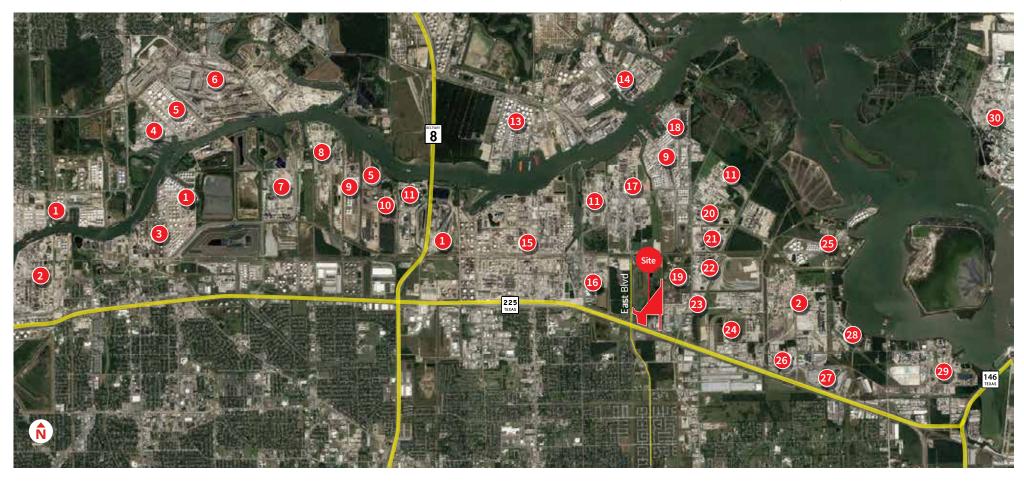

#### ±56.1656 acres available for sale

6600 Highway 225 | Deer Park, TX 77507

- 1 Kinder Morgan
- 2 Lyondell Basell
- 3 Pasadena Refining
- 4 Targa Midstream
- 5 Magellan Midstream

- 6 Greens Port
- 7 Chevron Phillips Chemical
- 8 Albemarle
- 9 Intercontinental Terminals
- 10 Axiall

- 11 BASF
- 12 Occidental Vinyls
- 13 Oiltanking
- 14 Houston Fuel Oil
- 15 Shell

- 6 Lubrizol
- **17** Dow
- 18 Vopak
- 19 GEO Specialty Chemicals
- 20 Total Petrochemicals

- 21 INEOS
- 22 Solvay
- 23 AkzoNobel
- 24 Braskem
- 25 BOSTCO

- 26 Air Products
- **27** KTN
- 28 Linde Gas
- 29 Du Pont
- 30 Exxon