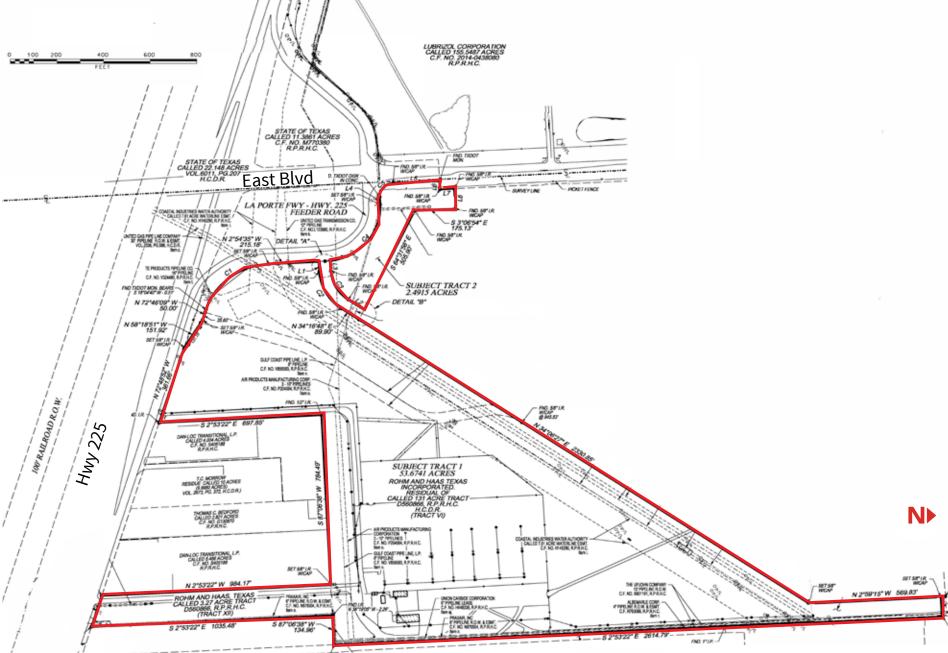

#### Site features:

- Land area: ±56.1656 acres (±2,446,573 land s.f.)

- Office building: ±2,181 s.f.

- Frontage: ±894 feet on Hwy 225

- Flood zone: Outside of 500-year floodplain

- Zoning: Intensive Industrial (M3) District

- Access: Hwy 225 and East Blvd

- City of Deer Park Industrial District

#### ±56.1656 acres