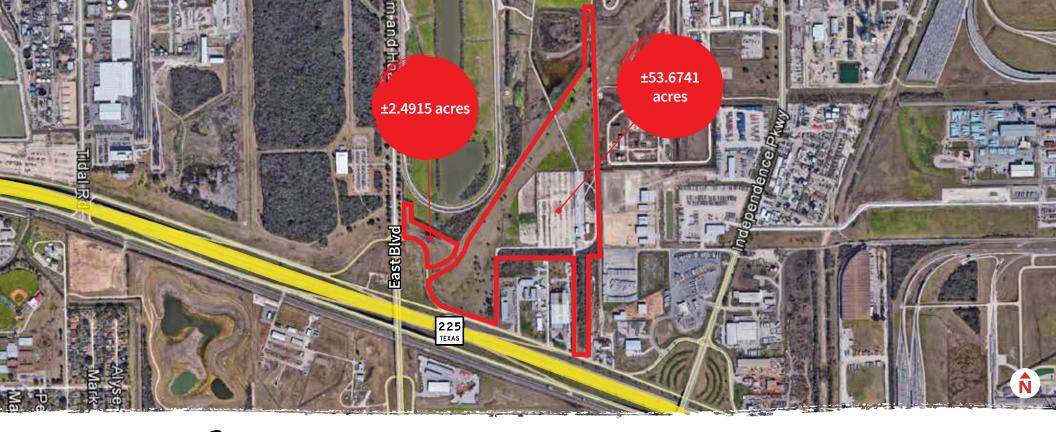

#### Site features:

- Land area: ±56.1656 acres (±2,446,573 land s.f.)

- Office building: ±2,181 s.f.

- Frontage: ±894 feet on Hwy 225

- Flood zone: Outside of 500-year floodplain

- Zoning: Intensive Industrial (M3) District

- Access: Hwy 225 and East Blvd

- City of Deer Park Industrial District

#### ±56.1656 acres

#### ±56.1656 acres available for sale

6600 Highway 225 | Deer Park, TX 77507