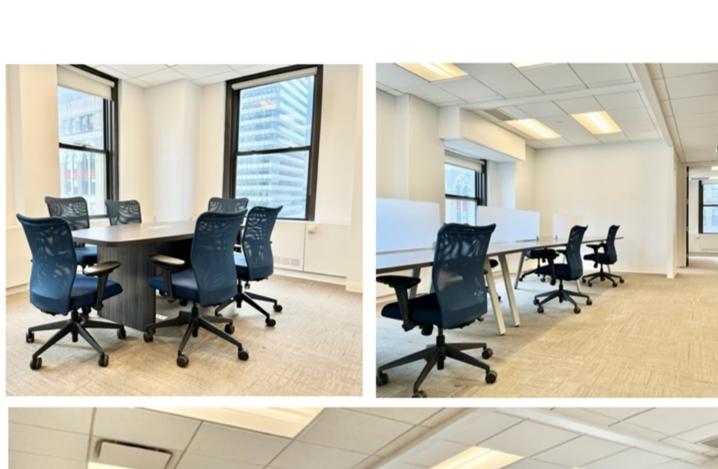

## COMMENTS

- Built, small space opportunities in Grand Central
- Landlord will consider all reasonable modifications
- Great natural light and exposure multiple sides of windows
- Furniture is available