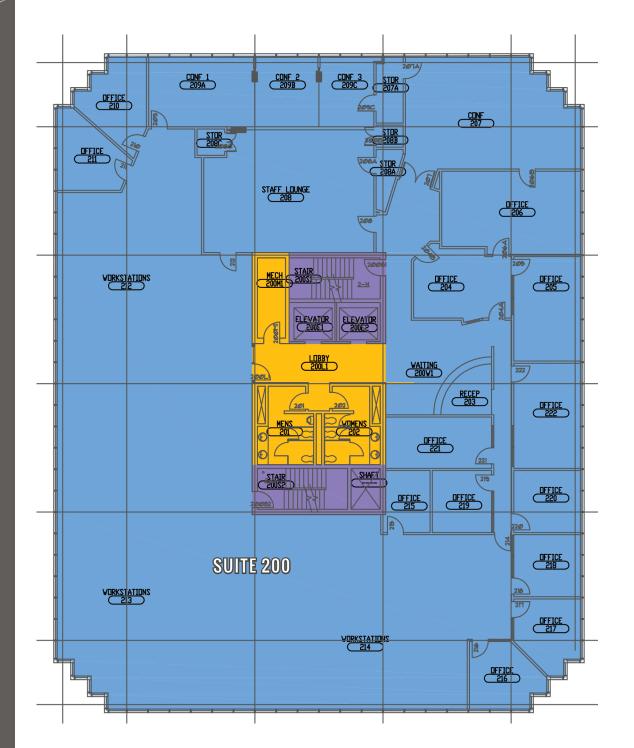

WARREN TOWER 400 Warren Ave

| Suite | Tenant                          | SF     |
|-------|---------------------------------|--------|
| 110   | AVAILABLE                       | 2,773  |
| 105   | The Hubbell Agency -<br>Farmers | 984    |
| 150   | AVAILABLE                       | 4,445  |
| 200   | Peninsula<br>Community Health   | 11,659 |
| 300   | Life Cycle Engineering          | 7,600  |
| 305   | AVAILABLE                       | 2,128  |
| 312   | Shipyard Staffing               | 1,629  |
| 400   | WA State - DSHS                 | 4,225  |
| 405   | AVAILABLE                       | 905    |
| 410   | AVAILABLE                       | 1,132  |
| 415   | Witt Law                        | 1,345  |
| 450   | AVAILABLE                       | 3,697  |
| BSMT  | PCHS Storage                    | 107    |
| BSMT  | AVAILABLE<br>(Shell Condition)  | 11,380 |

FLOOR PLAN

400 Warren Ave

| Suite | Tenant                          | SF     |
|-------|---------------------------------|--------|
| 110   | AVAILABLE                       | 2,773  |
| 105   | The Hubbell Agency -<br>Farmers | 984    |
| 150   | AVAILABLE                       | 4,445  |
| 200   | Peninsula<br>Community Health   | 11,659 |
| 300   | Life Cycle Engineering          | 7,600  |
| 305   | AVAILABLE                       | 2,128  |
| 312   | Shipyard Staffing               | 1,629  |
| 400   | WA State - DSHS                 | 4,225  |
| 405   | AVAILABLE                       | 905    |
| 410   | AVAILABLE                       | 1,132  |
| 415   | Witt Law                        | 1,345  |
| 450   | AVAILABLE                       | 3,697  |
| BSMT  | PCHS Storage                    | 107    |
| BSMT  | AVAILABLE<br>(Shell Condition)  | 11,380 |