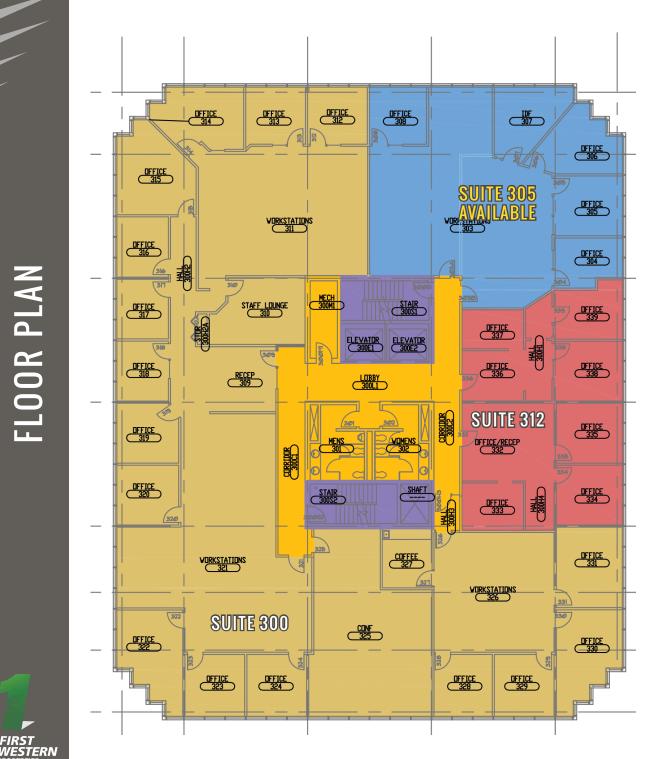

WARREN TOWER 400 Warren Ave

| Suite | Tenant                          | SF     |
|-------|---------------------------------|--------|
| 110   | AVAILABLE                       | 2,773  |
| 105   | The Hubbell Agency -<br>Farmers | 984    |
| 150   | AVAILABLE                       | 4,445  |
| 200   | Peninsula<br>Community Health   | 11,659 |
| 300   | Life Cycle Engineering          | 7,600  |
| 305   | AVAILABLE                       | 2,128  |
| 312   | Shipyard Staffing               | 1,629  |
| 400   | WA State - DSHS                 | 4,225  |
| 405   | AVAILABLE                       | 905    |
| 410   | AVAILABLE                       | 1,132  |
| 415   | Witt Law                        | 1,345  |
| 450   | AVAILABLE                       | 3,697  |
| BSMT  | PCHS Storage                    | 107    |
| BSMT  | AVAILABLE<br>(Shell Condition)  | 11,380 |

FLOOR PLAN

400 Warren Ave

| Suite | Tenant                          | SF     |
|-------|---------------------------------|--------|
| 110   | AVAILABLE                       | 2,773  |
| 105   | The Hubbell Agency -<br>Farmers | 984    |
| 150   | AVAILABLE                       | 4,445  |
| 200   | Peninsula<br>Community Health   | 11,659 |
| 300   | Life Cycle Engineering          | 7,600  |
| 305   | AVAILABLE                       | 2,128  |
| 312   | Shipyard Staffing               | 1,629  |
| 400   | WA State - DSHS                 | 4,225  |
| 405   | AVAILABLE                       | 905    |
| 410   | AVAILABLE                       | 1,132  |
| 415   | Witt Law                        | 1,345  |
| 450   | AVAILABLE                       | 3,697  |
| BSMT  | PCHS Storage                    | 107    |
| BSMT  | AVAILABLE<br>(Shell Condition)  | 11,380 |