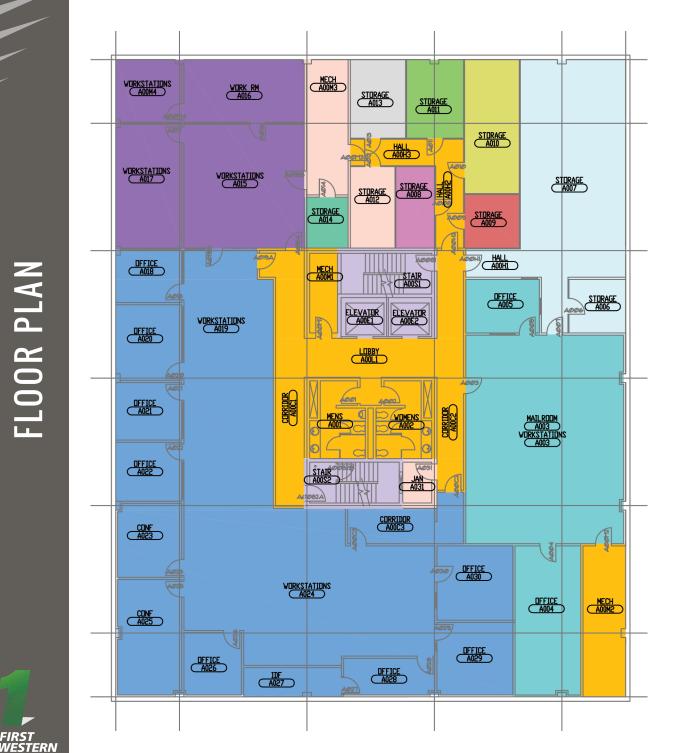

### BASEMENT

| Suite | Tenant                          | SF     |
|-------|---------------------------------|--------|
| 110   | AVAILABLE                       | 2,773  |
| 105   | The Hubbell Agency -<br>Farmers | 984    |
| 150   | AVAILABLE                       | 4,445  |
| 200   | Peninsula<br>Community Health   | 11,659 |
| 300   | Life Cycle Engineering          | 7,600  |
| 305   | AVAILABLE                       | 2,128  |
| 312   | Shipyard Staffing               | 1,629  |
| 400   | WA State - DSHS                 | 4,225  |
| 405   | AVAILABLE                       | 905    |
| 410   | AVAILABLE                       | 1,132  |
| 415   | Witt Law                        | 1,345  |
| 450   | AVAILABLE                       | 3,697  |
| BSMT  | PCHS Storage                    | 107    |
| BSMT  | AVAILABLE<br>(Shell Condition)  | 11,380 |