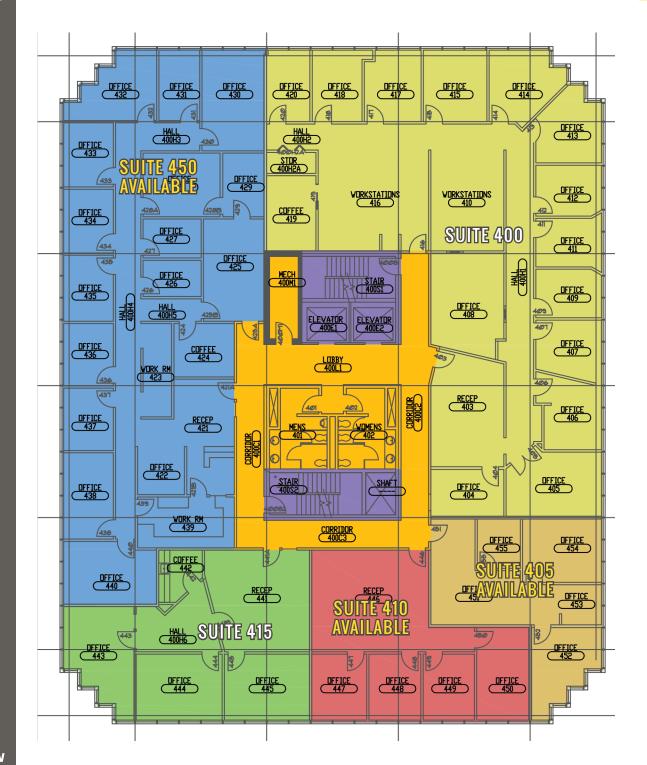

WARREN TOWER 400 Warren Ave

| Suite | Tenant                          | SF     |
|-------|---------------------------------|--------|
| 110   | AVAILABLE                       | 2,773  |
| 105   | The Hubbell Agency -<br>Farmers | 984    |
| 150   | AVAILABLE                       | 4,445  |
| 200   | Peninsula<br>Community Health   | 11,659 |
| 300   | Life Cycle Engineering          | 7,600  |
| 305   | AVAILABLE                       | 2,128  |
| 312   | Shipyard Staffing               | 1,629  |
| 400   | WA State - DSHS                 | 4,225  |
| 405   | AVAILABLE                       | 905    |
| 410   | AVAILABLE                       | 1,132  |
| 415   | Witt Law                        | 1,345  |
| 450   | AVAILABLE                       | 3,697  |
| BSMT  | PCHS Storage                    | 107    |
| BSMT  | AVAILABLE<br>(Shell Condition)  | 11,380 |

FLOOR PLAN

400 Warren Ave

| Suite | Tenant                          | SF     |
|-------|---------------------------------|--------|
| 110   | AVAILABLE                       | 2,773  |
| 105   | The Hubbell Agency -<br>Farmers | 984    |
| 150   | AVAILABLE                       | 4,445  |
| 200   | Peninsula<br>Community Health   | 11,659 |
| 300   | Life Cycle Engineering          | 7,600  |
| 305   | AVAILABLE                       | 2,128  |
| 312   | Shipyard Staffing               | 1,629  |
| 400   | WA State - DSHS                 | 4,225  |
| 405   | AVAILABLE                       | 905    |
| 410   | AVAILABLE                       | 1,132  |
| 415   | Witt Law                        | 1,345  |
| 450   | AVAILABLE                       | 3,697  |
| BSMT  | PCHS Storage                    | 107    |
| BSMT  | AVAILABLE<br>(Shell Condition)  | 11,380 |