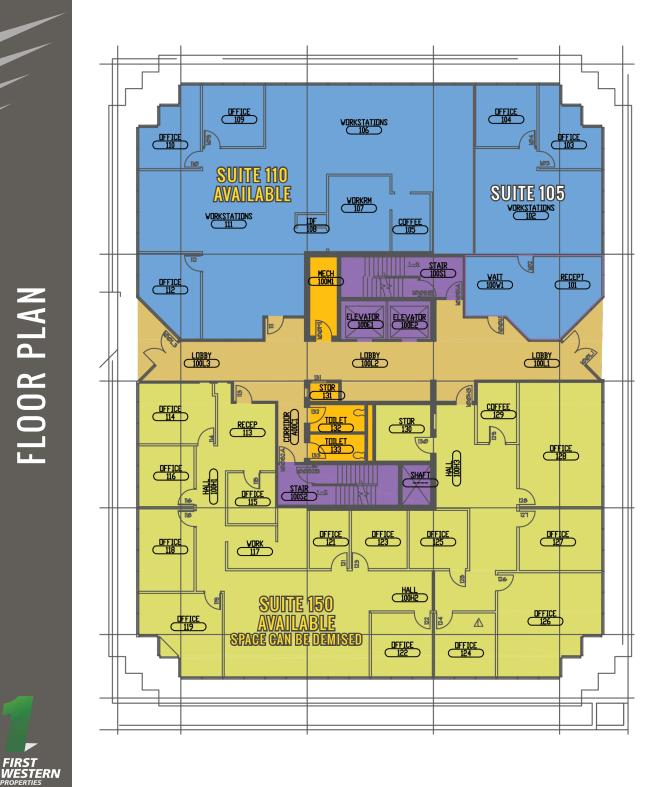

WARREN TOWER 400 Warren Ave

| Suite | Tenant                          | SF     |
|-------|---------------------------------|--------|
| 110   | AVAILABLE                       | 2,773  |
| 105   | The Hubbell Agency -<br>Farmers | 984    |
| 150   | AVAILABLE                       | 4,445  |
| 200   | Peninsula<br>Community Health   | 11,659 |
| 300   | Life Cycle Engineering          | 7,600  |
| 305   | AVAILABLE                       | 2,128  |
| 312   | Shipyard Staffing               | 1,629  |
| 400   | WA State - DSHS                 | 4,225  |
| 405   | AVAILABLE                       | 905    |
| 410   | AVAILABLE                       | 1,132  |
| 415   | Witt Law                        | 1,345  |
| 450   | AVAILABLE                       | 3,697  |
| BSMT  | PCHS Storage                    | 107    |
| BSMT  | AVAILABLE<br>(Shell Condition)  | 11,380 |

FLOOR PLAN

400 Warren Ave

| Suite | Tenant                          | SF     |
|-------|---------------------------------|--------|
| 110   | AVAILABLE                       | 2,773  |
| 105   | The Hubbell Agency -<br>Farmers | 984    |
| 150   | AVAILABLE                       | 4,445  |
| 200   | Peninsula<br>Community Health   | 11,659 |
| 300   | Life Cycle Engineering          | 7,600  |
| 305   | AVAILABLE                       | 2,128  |
| 312   | Shipyard Staffing               | 1,629  |
| 400   | WA State - DSHS                 | 4,225  |
| 405   | AVAILABLE                       | 905    |
| 410   | AVAILABLE                       | 1,132  |
| 415   | Witt Law                        | 1,345  |
| 450   | AVAILABLE                       | 3,697  |
| BSMT  | PCHS Storage                    | 107    |
| BSMT  | AVAILABLE<br>(Shell Condition)  | 11,380 |