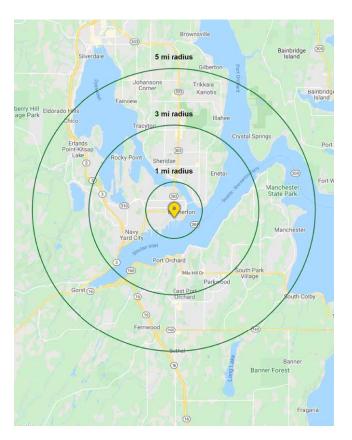

| Regis - 2020 | Population | Average HH Income | Daytime Population |
|--------------|------------|-------------------|--------------------|
| Mile 1       | 14,228     | \$66,130          | 9,452              |
| Mile 3       | 60,585     | \$76,434          | 44,659             |
| Mile 5       | 120,221    | \$84,283          | 76,250             |