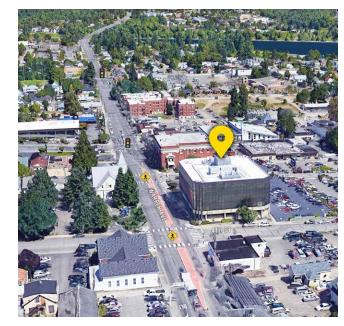

# LOCATION DETAILS

Located in Bremerton Business District

ARREN

Located moments from Kitsap Transit SCOOT 37,000 CPD Warren Ave

Downtown Bremerton SCOOT Car Locations

Kitsap Transit's Smart Commuter Option Of Today (SCOOT) is a car sharing program for commuters who travel by foot, bike, bus, carpool or vanpool to work in certain areas of Kitsap County.

If you work in downtown Bremerton, near the Kitsap County Courthouse or near Bainbridge Island City Hall, SCOOT may be the perfect alternative to using a personal vehicle for errands, lunch, appointments or whatever you need to do while at work.

14,000 CPD 4th St