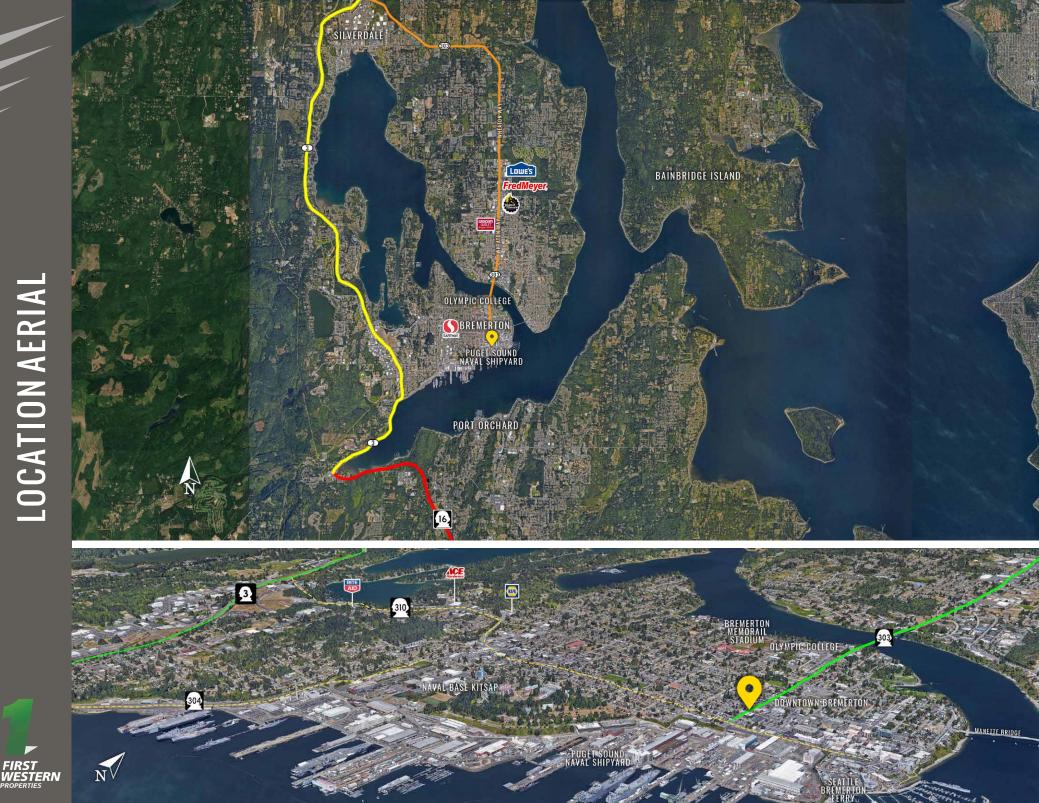

## LOCATION AERIAL

| Suite | Tenant                          | SF     |
|-------|---------------------------------|--------|
| 110   | AVAILABLE                       | 2,773  |
| 105   | The Hubbell Agency -<br>Farmers | 984    |
| 150   | AVAILABLE                       | 4,445  |
| 200   | Peninsula<br>Community Health   | 11,659 |
| 300   | Life Cycle Engineering          | 7,600  |
| 305   | AVAILABLE                       | 2,128  |
| 312   | Shipyard Staffing               | 1,629  |
| 400   | WA State - DSHS                 | 4,225  |
| 405   | AVAILABLE                       | 905    |
| 410   | AVAILABLE                       | 1,132  |
| 415   | Witt Law                        | 1,345  |
| 450   | AVAILABLE                       | 3,697  |
| BSMT  | PCHS Storage                    | 107    |
| BSMT  | AVAILABLE<br>(Shell Condition)  | 11,380 |