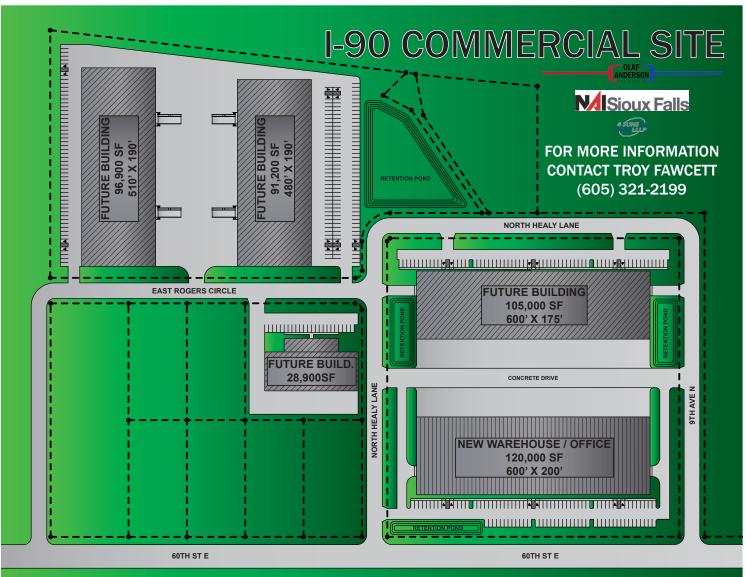

## I-90 Commercial Site

E. 60th Street North & N. 9th Avenue Sioux Falls, SD

## Property Features

- Outstanding visibility and access off I-90 & N. Cliff interchange
- Building size: 120,000 sq. ft.
- Suite size: flexible
- 3 phase power
- 30' side walls
- 6" concrete floors
- Multiple dock doors and overhead doors
- Zoning: I-1
- Available June 2019