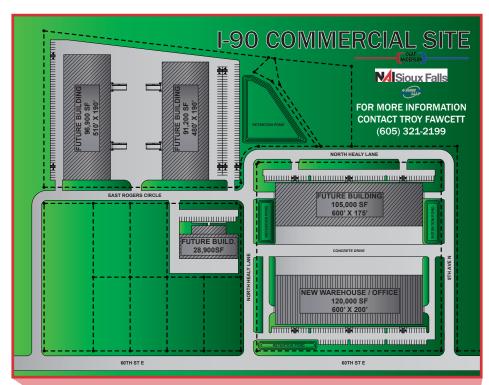

## I-90 Commercial Site

E. 60th Street North & N. 9th Avenue Sioux Falls, SD

## Property Features

- Outstanding visibility and access off I-90 & N. Cliff interchange
- Building size: 120,000 sq. ft.
- Suite size: flexible
- 3 phase power
- 30' side walls
- 6" concrete floors
- Multiple dock doors and overhead doors
- Zoning: I-1
- Available June 2019

## Pricing

• Lease rate: \$6.75/ sq. ft. NNN