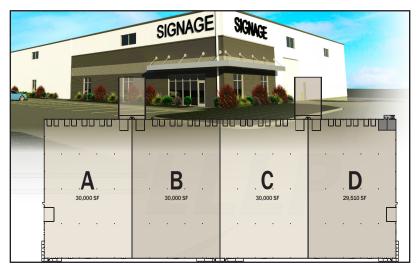

## Property Features

- Outstanding visibility and access off I-90 & N. Cliff interchange
- Building size: 120,000 sq. ft.
- Suite size: flexible
- 3 phase power
- 30' side walls
- 6" concrete floors
- Multiple dock doors and overhead doors
- Zoning: I-1
- Available June 2019