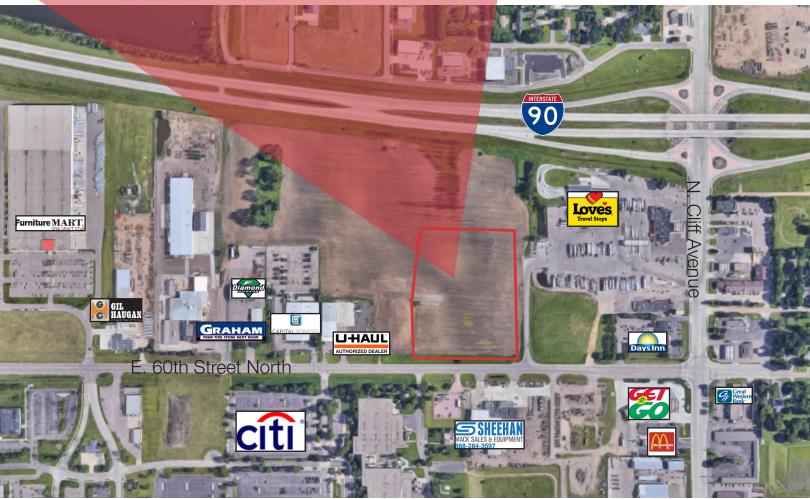

## **Property Features**

- High traffic location with 13,000 vehicles per day on E. 60th Street N.
- Area neighbors include: CitiBank, UHaul, Get n' Go, McDonald's, Diamond Mowers

Troy Fawcett, CCIM, SIOR +1 605 444 7120 direct +1 605 321 2199 mobile tfawcett@naisiouxfalls.com