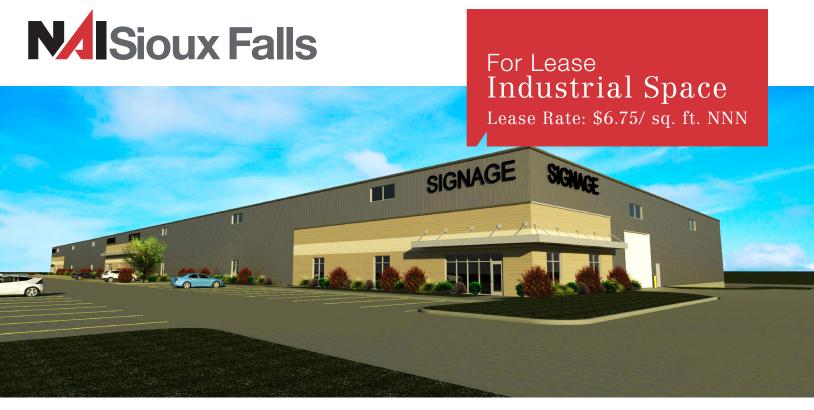

## I-90 Commercial Site

E. 60th Street North & N. 9th Avenue Sioux Falls, SD

## Property Features

- Outstanding visibility and access off I-90 & N. Cliff interchange
- Building size: 120,000 sq. ft.
- Suite size: flexible
- 3 phase power
- 30' side walls
- 6" concrete floors
- Multiple dock doors and overhead doors
- Zoning: I-1
- Available June 2019

## Pricing

• Lease rate: \$6.75/ sq. ft. NNN

For Lease Industrial Space

For Lease Industrial Space