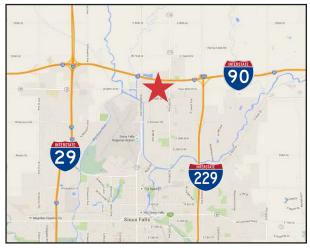

## **Property Features**

- High traffic location with 13,000 vehicles per day on E. 60th Street N.
- Area neighbors include: CitiBank, UHaul, Get n' Go, McDonald's, Diamond Mowers

Troy Fawcett, CCIM, SIOR +1 605 444 7120 direct +1 605 321 2199 mobile tfawcett@naisiouxfalls.com