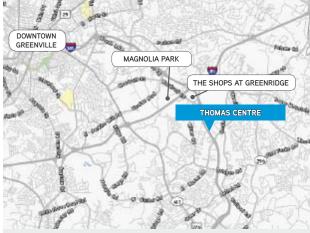

## ±1,253 SF Office Space

Conveniently located near the I-385 and Woodruff Road interchange with signalized access to Woodruff Road.