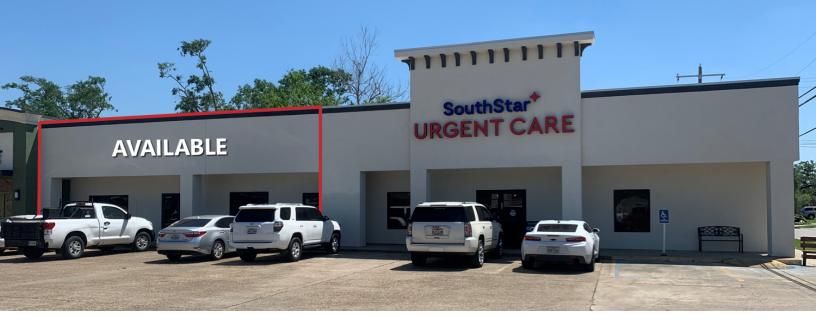

## **Property Highlights**

- ±2,850 SF retail/commercial space on Ryan Street
- South Star Urgent Care anchored retail center
- Excellent visibility on a major thoroughfare
- Adjacent retailers include Raja's Curry Kitchen & Grill and Ant Trail Ice Cream & Munchies
- Tenant improvement allowance based on credit and financial strength

## Lease Rate

\$18.00 SF/yr (NNN)