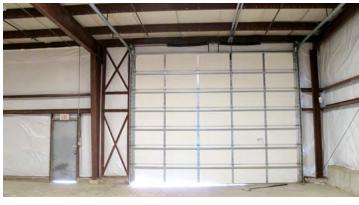

- 3 GL doors (2) 12' x12' (1) 14' x 18'
- 14' ceiling clearance
- Zoning: Industrial
- approximately 3.25 acres of excess land
- Lease rate: \$0.52 psf. /NNN (triple net costs \$0.08 PSF)
- Sale Price: \$2 million