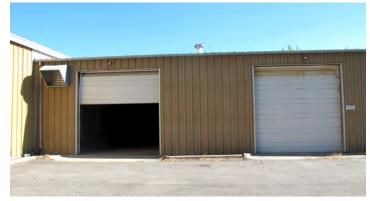

## **Property Highlights**

- Total Building size: 14, 250 SF
- Warehouse Area: approximately 13,100 SF
- Remodeled (3) offices and reception area with break station: 1,150 SF
- Full Climate control in offices gas blown heat in WH
- Fire sprinklers and insulation in warehouse
- 3 phase power: 240 V / 800 AMP
- Fenced Yard with roller gate

- 3 GL doors (2) 12' x12' (1) 14' x 18'
- 14' ceiling clearance
- Zoning: Industrial
- approximately 3.25 acres of excess land
- Lease rate: \$0.52 psf. /NNN (triple net costs \$0.08 PSF)
- Sale Price: \$2 million