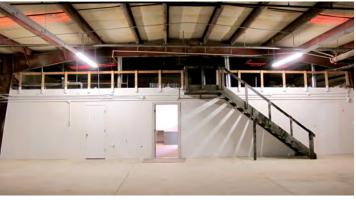

## **Property Highlights**

- Total Building size: 14, 250 SF
- Warehouse Area: approximately 13,100 SF
- Remodeled (3) offices and reception area with break station: 1,150 SF
- Full Climate control in offices gas blown heat in WH
- Fire sprinklers and insulation in warehouse
- 3 phase power: 240 V / 800 AMP
- Fenced Yard with roller gate