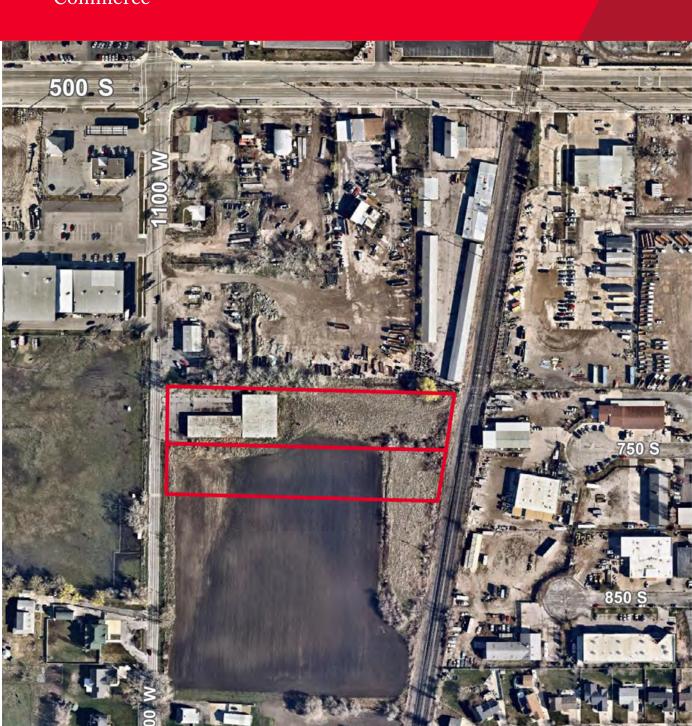

## **Property Highlights**

- Total Building size: 14, 250 SF
- Warehouse Area: approximately 13,100 SF
- Remodeled (3) offices and reception area with break station: 1,150 SF
- Full Climate control in offices gas blown heat in WH
- Fire sprinklers and insulation in warehouse
- 3 phase power: 240 V / 800 AMP
- Fenced Yard with roller gate

- 3 GL doors (2) 12' x12' (1) 14' x 18'
- 14' ceiling clearance
- Zoning: Industrial
- approximately 3.25 acres of excess land
- Lease rate: \$0.52 psf. /NNN (triple net costs \$0.08 PSF)
- Sale Price: \$2 million