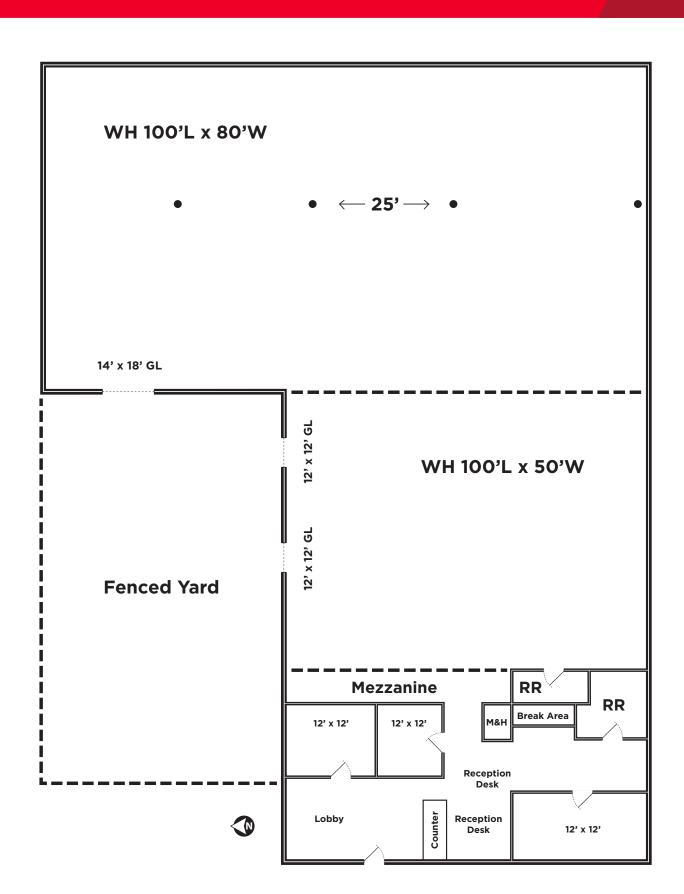

## **Property Highlights**

- Total Building size: 14, 250 SF
- Warehouse Area: approximately 13,100 SF
- Remodeled (3) offices and reception area with break station: 1,150 SF
- Full Climate control in offices gas blown heat in WH
- Fire sprinklers and insulation in warehouse
- 3 phase power: 240 V / 800 AMP
- Fenced Yard with roller gate

- 3 GL doors (2) 12' x12' (1) 14' x 18'
- 14' ceiling clearance
- Zoning: Industrial
- approximately 3.25 acres of excess land
- Lease rate: \$0.52 psf. /NNN (triple net costs \$0.08 PSF)
- Sale Price: \$2 million