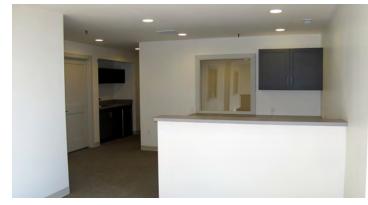

## **Property Highlights**

- Total Building size: 14, 250 SF
- Warehouse Area: approximately 13,100 SF
- Remodeled (3) offices and reception area with break station: 1,150 SF
- Full Climate control in offices gas blown heat in WH
- Fire sprinklers and insulation in warehouse
- 3 phase power: 240 V / 800 AMP
- Fenced Yard with roller gate