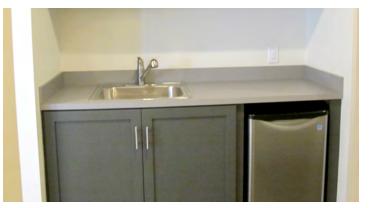

## **Property Highlights**

- Total Building size: 14, 250 SF
- Warehouse Area: approximately 13,100 SF
- Remodeled (3) offices and reception area with break station: 1,150 SF
- Full Climate control in offices gas blown heat in WH
- Fire sprinklers and insulation in warehouse
- 3 phase power: 240 V / 800 AMP
- Fenced Yard with roller gate