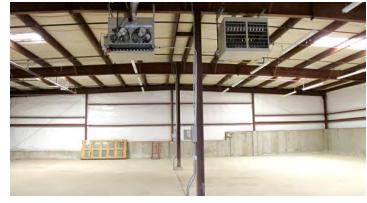

## **Property Highlights**

- Total Building size: 14, 250 SF
- Warehouse Area: approximately 13,100 SF
- Remodeled (3) offices and reception area with break station: 1,150 SF
- Full Climate control in offices gas blown heat in WH
- Fire sprinklers and insulation in warehouse
- 3 phase power: 240 V / 800 AMP
- Fenced Yard with roller gate

- 3 GL doors (2) 12' x12' (1) 14' x 18'
- 14' ceiling clearance
- Zoning: Industrial
- approximately 3.25 acres of excess land
- Lease rate: \$0.52 psf. /NNN (triple net costs \$0.08 PSF)
- Sale Price: \$2 million