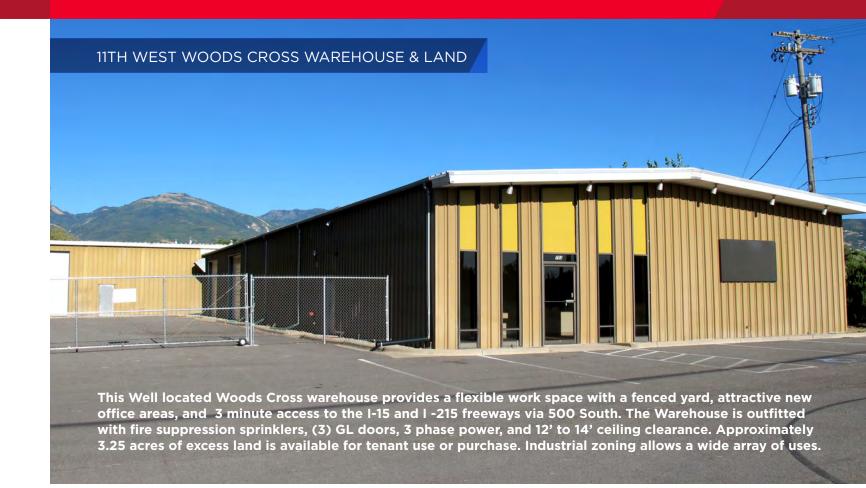

## **Property Highlights**

- Total Building size: 14, 250 SF
- Warehouse Area: approximately 13,100 SF
- Remodeled (3) offices and reception area with break station: 1,150 SF
- Full Climate control in offices gas blown heat in WH
- Fire sprinklers and insulation in warehouse
- 3 phase power: 240 V / 800 AMP
- Fenced Yard with roller gate

- 3 GL doors (2) 12' x12' (1) 14' x 18'
- 14' ceiling clearance
- Zoning: Industrial
- approximately 3.25 acres of excess land
- Lease rate: \$0.52 psf. /NNN (triple net costs \$0.08 PSF)
- Sale Price: \$2 million