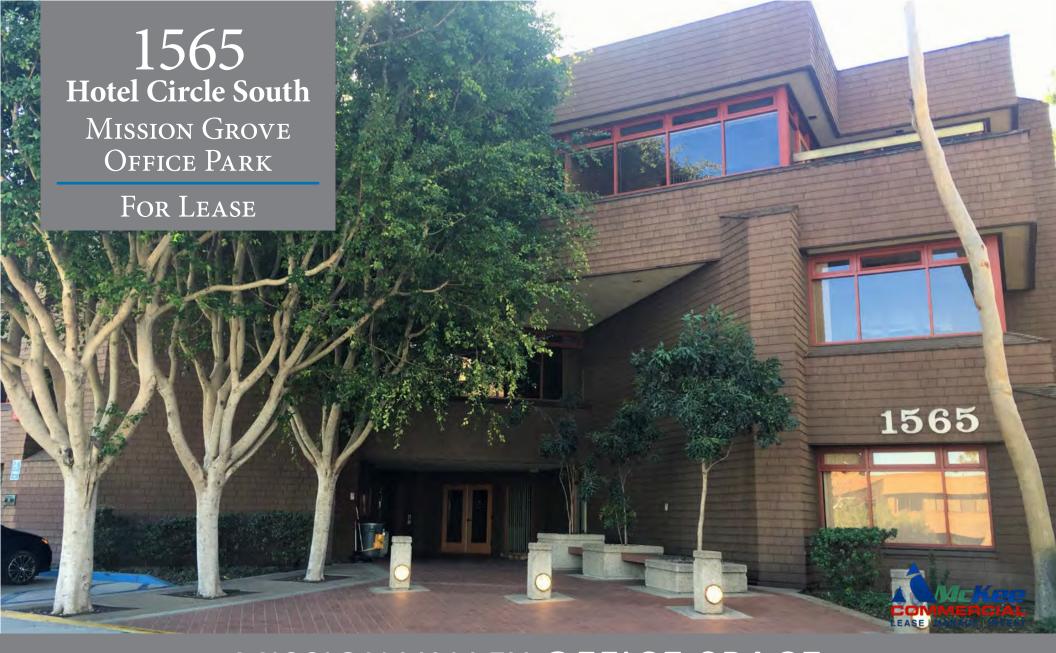

# 1565 Hotel Circle South Mission Grove Office Park For Lease

parking garage

Mission Grove Office Park is comprised of two Class B "Garden Style" office buildings located in the highly desirable Mission Valley sub-market of San Diego, CA. Property is full of mature trees and greenery that gives the property a peacful feel to the business occupants and visitors.

The property is located next to the Hilton Double Tree Hotel among many other hotels and businesses in the surrounding area of Hotel Circle. Numerous retail amenities within close proximity such as restaurants, retail shopping, banks, fitness facilities, auto dealerships, and grocery stores; also Mission Valley and Fashion Valley Malls..