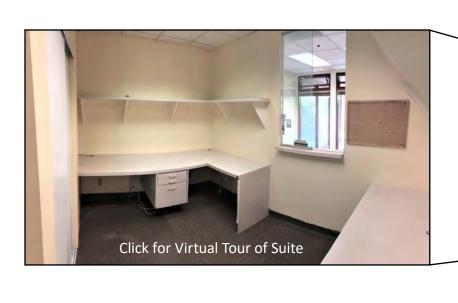

### **DETAILS**

1 private office with operable windows, waiting room, reception office, kitchenette, 3rd floor location with elevator access