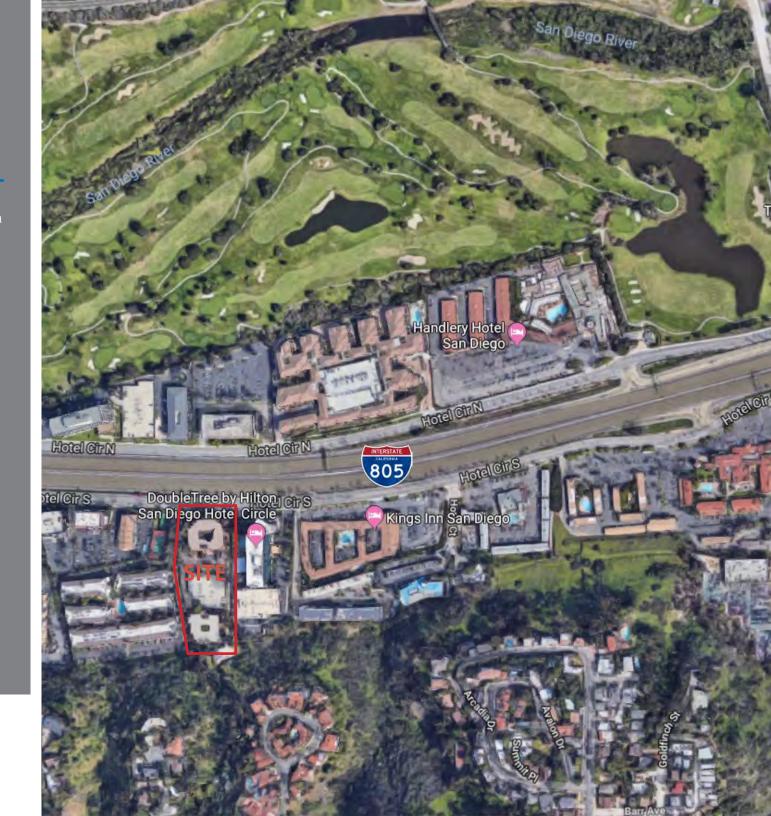

The property is located next to the Hilton Double Tree Hotel among many other hotels and businesses in the surrounding area of Hotel Circle. Numerous retail amenities within close proximity such as restaurants, retail shopping, banks, fitness facilities, auto dealerships, and grocery stores; also Mission Valley and Fashion Valley Malls..

### **HOTELS NEARBY**

Double Tree Residence Inn Hampton Inn Handlery Town & Country

### **FREEWAY ACCESS**

0.8 miles to I-8 East 1 mile to I-8 West 1 mile to I-8 & 163 Interchange