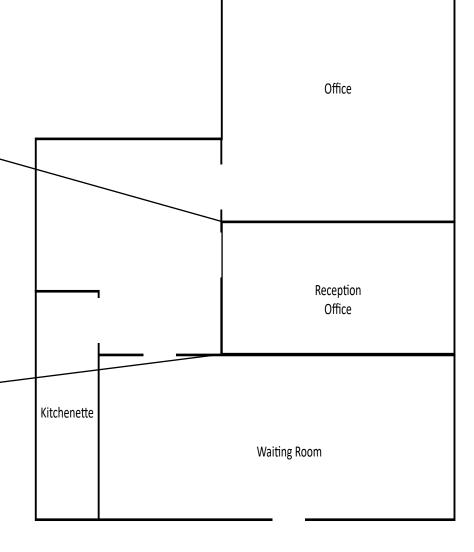

### **DETAILS**

1 private office with operable windows, waiting room, reception office, kitchenette, 3rd floor location with elevator access