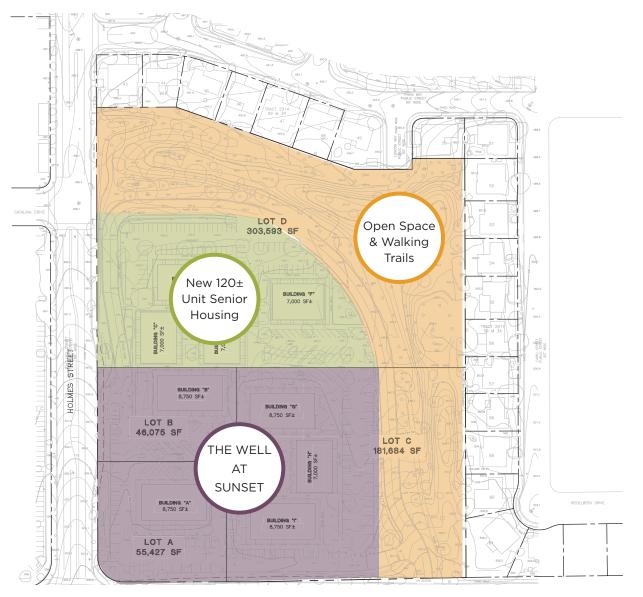

# **PROPERTY DETAILS**



### CREATIVE MEDICAL, OFFICE & RETAIL SPACE NOW AVAILABLE IN THE HEART OF SOUTH LIVERMORE

- Complete building & landscape renovations underway
- Retail & cafe space with patio potential
- Medical and creative office in a variety of sizes
- Abundant size amenities, including; walking trails, pediatric play area and multiple plazas
- New high-speed internet available
- Estimated delivery of summer 2019



# **AERIAL SITE MAP**





## **HIGH VISIBILITY SIGNAGE**





# **SITE PLAN**







## DEMOGRAPHICS





#### **LEASING AGENTS:**

JESSICA MAUSER PRINCIPAL | LIC.ID# 01728720 jmauser@lee-associates.com Office: (925) 737-4168 MARK RINKLE PRINCIPAL | LIC.ID# 01512632 mrinkle@lee-associates.com Office: (925) 737-4145 SEAN OFFERS, SIOR PRINCIPAL | LIC.ID# 01858116 soffers@lee-associates.com Office: (925) 737-4159