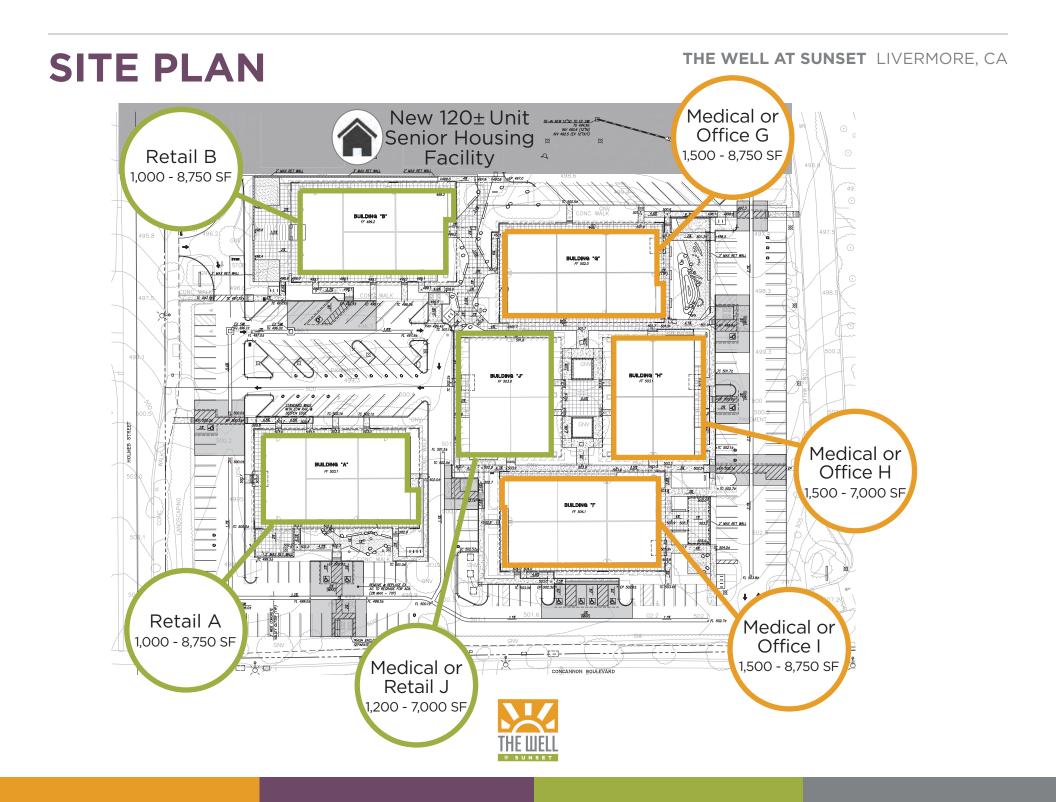

# **PROPERTY DETAILS**



### CREATIVE MEDICAL, OFFICE & RETAIL SPACE NOW AVAILABLE IN THE HEART OF SOUTH LIVERMORE

- Complete building & landscape renovations underway
- Retail & cafe space with patio potential
- Medical and creative office in a variety of sizes
- Abundant size amenities, including; walking trails, pediatric play area and multiple plazas
- New high-speed internet available
- Estimated delivery of summer 2019



# **AERIAL SITE MAP**





## **HIGH VISIBILITY SIGNAGE**





# **SITE PLAN**







## DEMOGRAPHICS





#### **LEASING AGENTS:**

JESSICA MAUSER PRINCIPAL | LIC.ID# 01728720 jmauser@lee-associates.com Office: (925) 737-4168 MARK RINKLE PRINCIPAL | LIC.ID# 01512632 mrinkle@lee-associates.com Office: (925) 737-4145 SEAN OFFERS, SIOR PRINCIPAL | LIC.ID# 01858116 soffers@lee-associates.com Office: (925) 737-4159