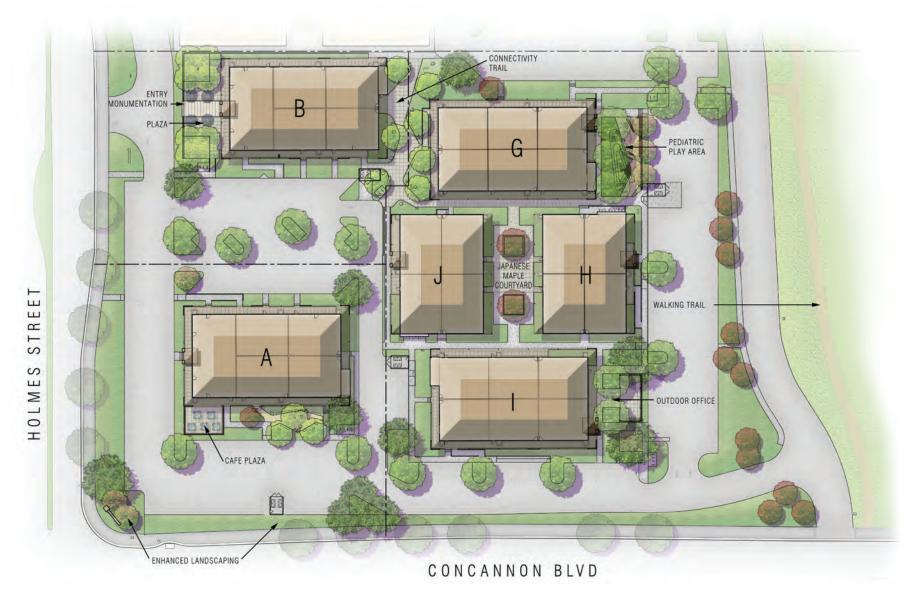

# **PROPERTY DETAILS**



### CREATIVE MEDICAL, OFFICE & RETAIL SPACE NOW AVAILABLE IN THE HEART OF SOUTH LIVERMORE

- Complete building & landscape renovations underway
- Retail & cafe space with patio potential
- Medical and creative office in a variety of sizes
- Abundant size amenities, including; walking trails, pediatric play area and multiple plazas
- New high-speed internet available
- Estimated delivery of summer 2019



# **AERIAL SITE MAP**





## **HIGH VISIBILITY SIGNAGE**





# **SITE PLAN**







## DEMOGRAPHICS





#### **LEASING AGENTS:**

JESSICA MAUSER PRINCIPAL | LIC.ID# 01728720 jmauser@lee-associates.com Office: (925) 737-4168 MARK RINKLE PRINCIPAL | LIC.ID# 01512632 mrinkle@lee-associates.com Office: (925) 737-4145 SEAN OFFERS, SIOR PRINCIPAL | LIC.ID# 01858116 soffers@lee-associates.com Office: (925) 737-4159