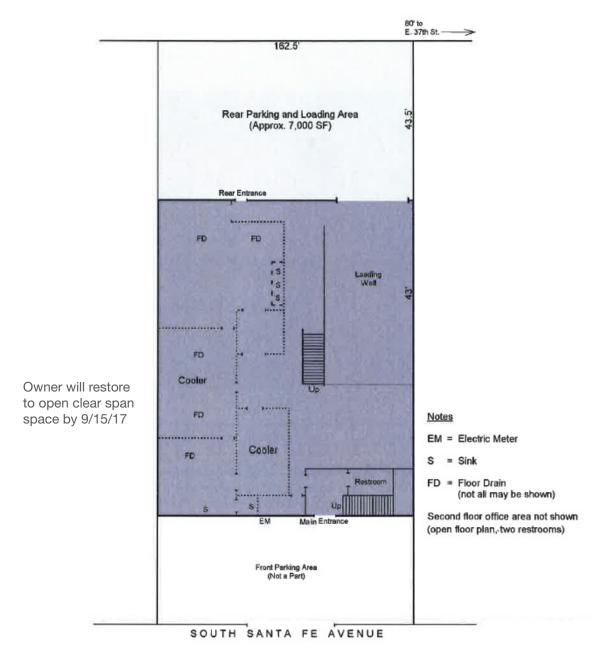

### ±6,842 SF building

Food processing/produce building

Lessor will also restore to open/clear span space

300 & 400 SF coolers possible; 1,600 amp, 3-phase power

19' clear height, 2 dock high doors, sprinklers, built in 2007

\$6,500/month, gross (\$0.95/SF)

Possession: food use - immediate, non-food use - 9/15/17