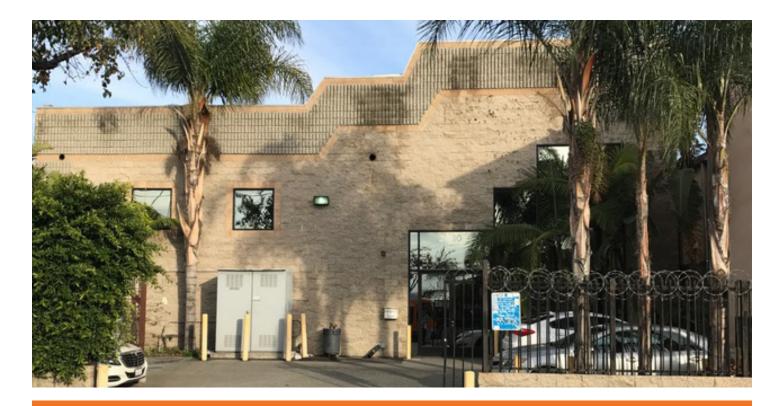

### ±6,842 SF building

Food processing/produce building

Lessor will also restore to open/clear span space

300 & 400 SF coolers possible; 1,600 amp, 3-phase power

19' clear height, 2 dock high doors, sprinklers, built in 2007

## **Available For Lease**

3680 S Santa Fe Avenue, Vernon, CA