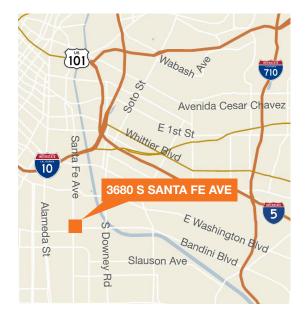

# **Available For Lease**



kiddermathews.com

### ±6,842 SF building

Food processing/produce building

Lessor will also restore to open/clear span space

300 & 400 SF coolers possible; 1,600 amp, 3-phase power

19' clear height, 2 dock high doors, sprinklers, built in 2007

\$6,500/month, gross (\$0.95/SF)

Possession: food use - immediate, non-food use - 9/15/17

#### Contact

William L. Joseph 323.837.4019 bjoseph@kiddermathews.com LIC #00702183

## **Available For Lease**

3680 S Santa Fe Avenue, Vernon, CA



#### Contact

William L. Joseph 323.837.4019 bjoseph@kiddermathews.com LIC #00702183

kiddermathews.com