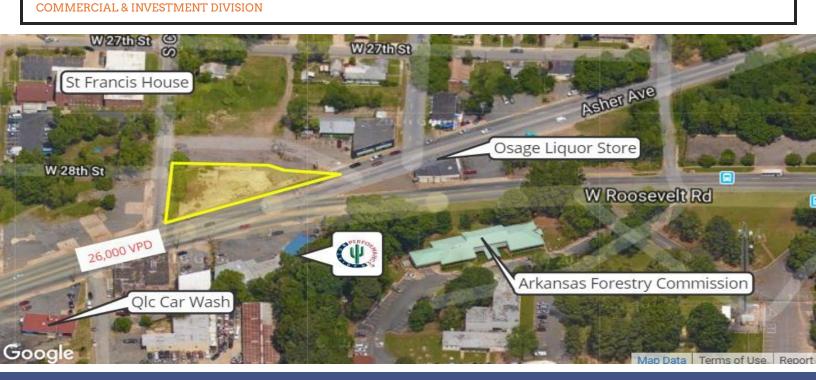

## 3924 Asher Avenue | Little Rock, AR 72204

OFFERING SUMMARY

PROPERTY OVERVIEW

**Sale Price:** \$55,000

Commercial lot located at signaled intersection of Asher Avenue &

W. Roosevelt Road.

Price / SF:

\$3.95

Zoned C-3

711CE / SF. 55.90

Traffic: 26,000 on Asher Avenue

**Lot Size:** 0.32 Acres +/-

**Zoning:** C-3

Information is deemed reliable but is not guaranteed. Agency Disclosure: RPM Group is the agent for the owner of the property described herein.