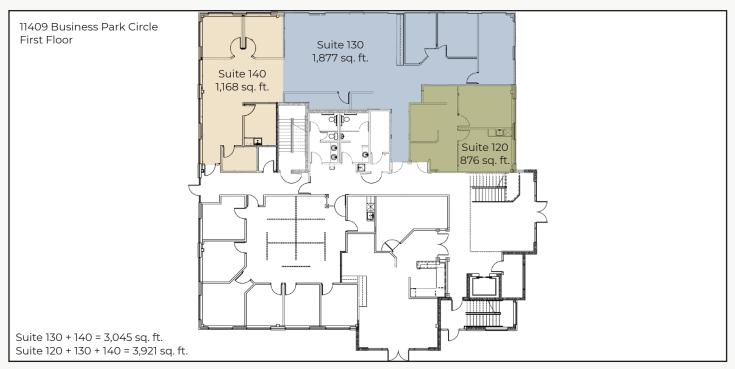

## **Prime Office Space with Easy I-25 Access**

| Suite              | Size          | Lease Rate / sq. ft.  |
|--------------------|---------------|-----------------------|
| Suite 120          | 876 sq. ft.   | \$18.50 NNN           |
| Suite 130          | 1,877 sq. ft. | \$16.50 NNN           |
| Suite 140          | 1,168 sq. ft. | \$16.50 NNN           |
| Expenses / sq. ft. |               | \$12.95*              |
|                    |               | *Including Litilities |

\*Including Utilities

- Suite 120 Available November 1, 2020, Consists of Private Offices, Open Work Area & Kitchenette
- Suite 130 Available March 1, 2021, Consists of 2 Offices, Conference Room,
  Open Work Area with Kitchenette & Reception Area
- Suite 140 Available March 1, 2021, is a Corner Suite with an Abundance of Natural Light & Comprised of 3 Offices, Break Room with Kitchen & Open Work Areas
- 71 On-Site Parking Spaces & Adjacent to Major Hotels, Restaurants & Other Amenities
- Easy Access to I-25 Strategic Location Between Denver & Fort Collins on I-25 Corridor