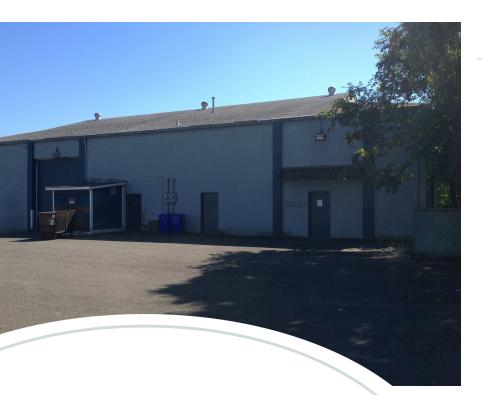

# For Lease | Industrial Space



### **Close In SE Warehouse**

2211 SE Ochoco St • Portland, OR 97202



### **Availability Overview**

| Space Available | 6,000 Square Feet  |
|-----------------|--------------------|
| Lease Rate      | \$.70 SF, NNN      |
| Lease Type      | NNN                |
| Date Available  | Immediately        |
| Space Type      | Industrial Flex    |
| Building Size   | 6,000 SF           |
| Year Built      | 1978               |
| Zoning          | EG2                |
| Market          | Portland           |
| Sub Market      | Close-in SE        |
| Cross Streets   | SE McLoughlin Blvd |
|                 |                    |

### **Property Overview**

| Property     | 6,000 square foot freestanding building with approximately 4,800 square feet of warehouse and 1,200 square feet of office. The space has an additional approximately 1,200 square foot second