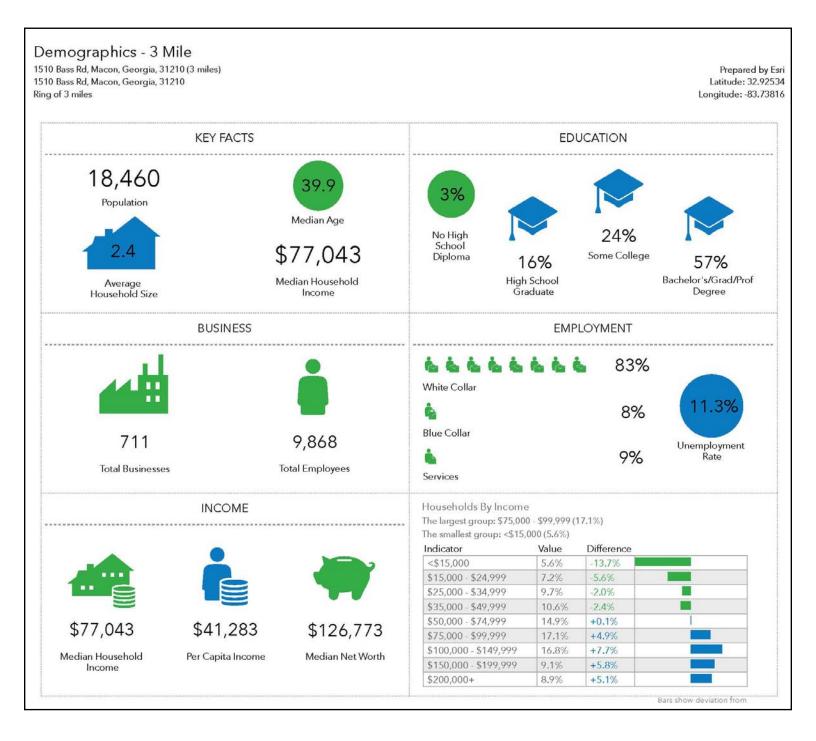

LOCATION MAPS

1510 Bass Road Macon, Bibb County, Georgia 31210

HAL HARPER, CCIM 478.746.8171 Office • 478.951.3991 Cell hharper@cbcworldwide.com