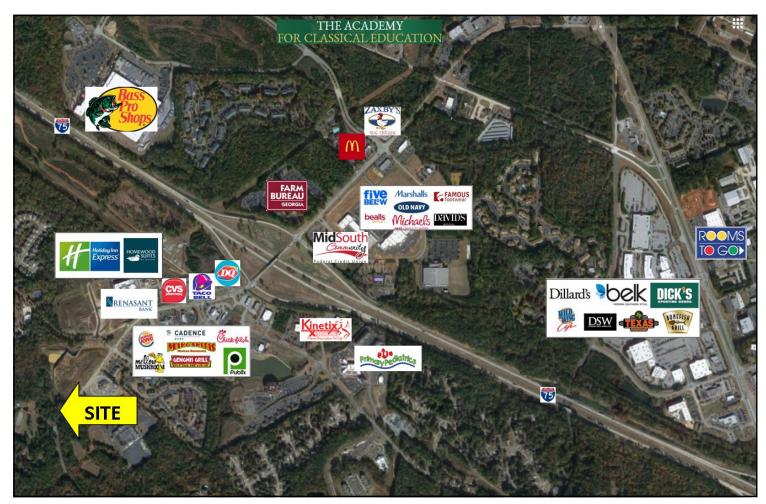

# **PROPERTY OVERVIEW / AERIAL**

1510 Bass Road Macon, Bibb County, Georgia 31210

| PROPERTY VIDEO:                 | https://youtu.be/T6tm8SZhTZQ                                                                                                                                                                                                                                                                              |
|---------------------------------|-----------------------------------------------------------------------------------------------------------------------------------------------------------------------------------------------------------------------------------------------------------------------------------------------------------|
| LOCATION:                       | <ul> <li>Subject property located at the signalized intersection<br/>of Bass Road and Providence Boulevard; just off<br/>Interstate 75</li> <li>Fastest growing area in Macon/Bibb</li> <li>Excellent location for restaurant</li> <li>Several new developments in the area.</li> </ul>                   |
| ACREAGE:                        | <ul><li> 3.3± Acres (Divisible)</li><li>Master detention in place</li></ul>                                                                                                                                                                                                                               |
| AVERAGE DAILY<br>TRAFFIC COUNT: | 13,200 Vehicles Per Day                                                                                                                                                                                                                                                                                   |
| ZONED:                          | PDE                                                                                                                                                                                                                                                                                                       |
| UTILITIES:                      | Water/Sewer on site.                                                                                                                                                                                                                                                                                      |
| NEIGHBORS:                      | Publix, Watercrest Senior Living, Snow's Memorial<br>Chapel, Margaritas Mexican Grill, Chick-Fil-A, Taco Bell,<br>Burger King, Mellow Mushroom, Cadence Bank,<br>Renasant Bank, Capital City Bank, Natalia's, CVS, TRU<br>Hotel, Homewood Suites by Hilton, Holiday Inn Express &<br>Suites, Lofts @ Bass |
|                                 |                                                                                                                                                                                                                                                                                                           |