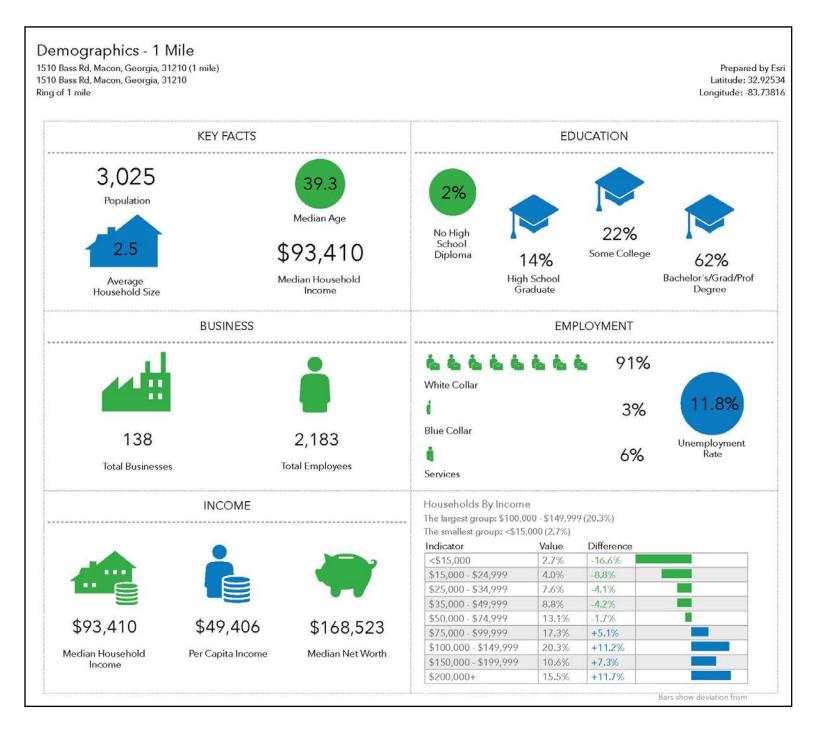

LOCATION MAPS

1510 Bass Road Macon, Bibb County, Georgia 31210

HAL HARPER, CCIM 478.746.8171 Office • 478.951.3991 Cell hharper@cbcworldwide.com