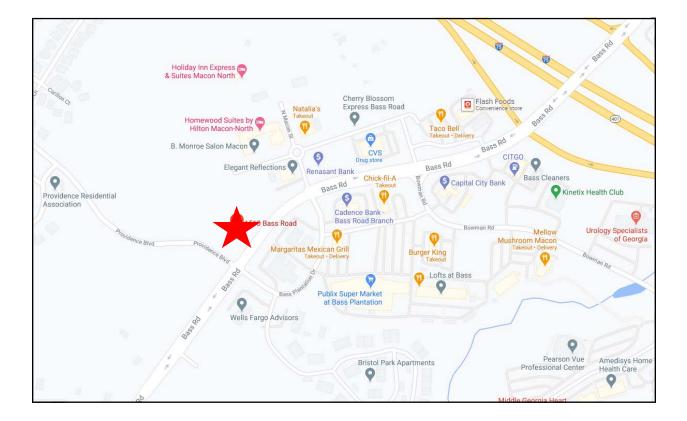

LOCATION MAPS

1510 Bass Road Macon, Bibb County, Georgia 31210

HAL HARPER, CCIM 478.746.8171 Office • 478.951.3991 Cell hharper@cbcworldwide.com