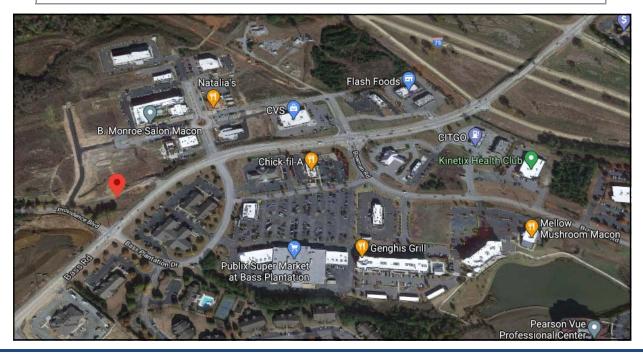

LOCATION MAPS

1510 Bass Road Macon, Bibb County, Georgia 31210

HAL HARPER, CCIM 478.746.8171 Office • 478.951.3991 Cell hharper@cbcworldwide.com