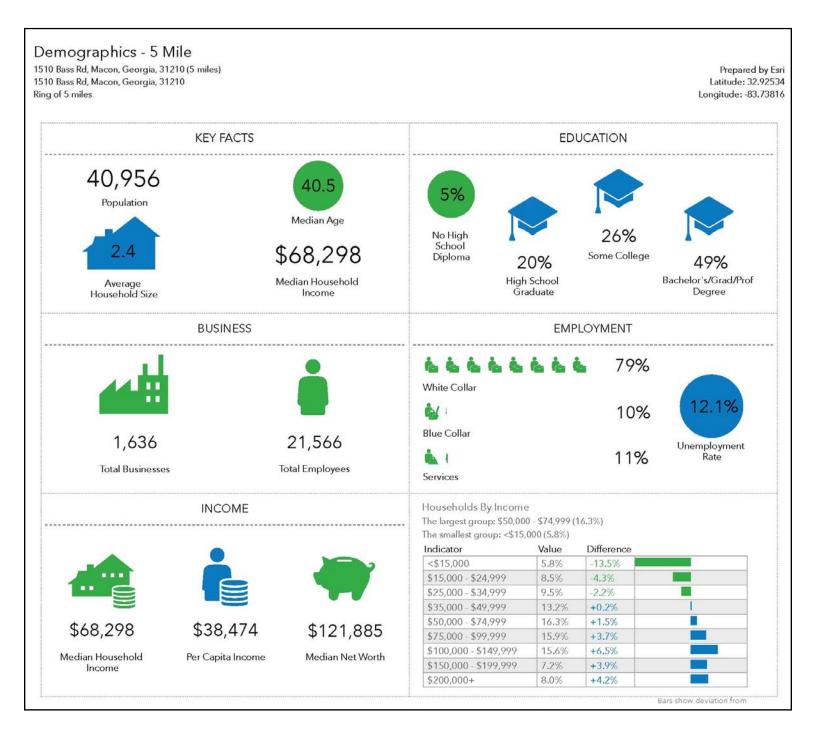

LOCATION MAPS

1510 Bass Road Macon, Bibb County, Georgia 31210

HAL HARPER, CCIM 478.746.8171 Office • 478.951.3991 Cell hharper@cbcworldwide.com