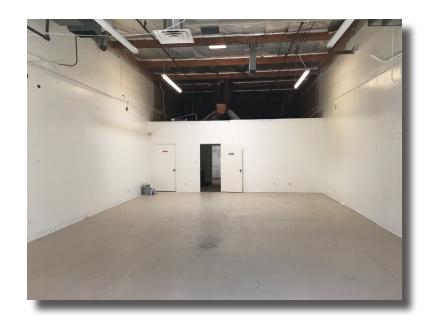

## **Spec Details**

- Suite A11 ±1,500 SF
- Large Reception/Showroom
- Fully Sprinklered
- 100% AC
- 16' Clear Height
- 10' X 10' Grade Door

Bob Deininger Craig Trbovich
D: 480.522.2772 D: 480.522.2799
M: 480.229.1976 M: 602.549.4676
bdeininger@cpiaz.com ctrbovich@cpiaz.com