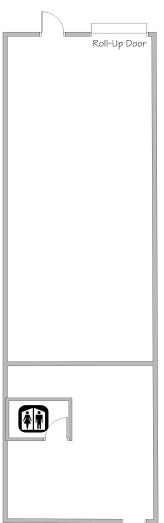

## **Spec Details**

- Suite A11 ±1,500 SF
- Large Reception/Showroom
- Fully Sprinklered
- 100% AC
- 16' Clear Height
- 10' X 10' Grade Door

Bob Deininger Craig Trbovich
D: 480.522.2772 D: 480.522.2799
M: 480.229.1976 M: 602.549.4676
bdeininger@cpiaz.com ctrbovich@cpiaz.com