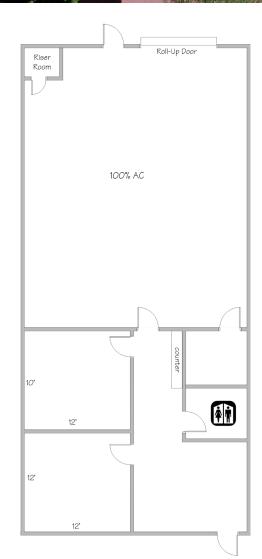

## **Spec Details**

- Suite A11 ±1,500 SF
- Large Reception/Showroom
- Fully Sprinklered
- 100% AC
- 16' Clear Height
- 10' X 10' Grade Door

Bob Deininger Craig Trbovich
D: 480.522.2772 D: 480.522.2799
M: 480.229.1976 M: 602.549.4676
bdeininger@cpiaz.com ctrbovich@cpiaz.com