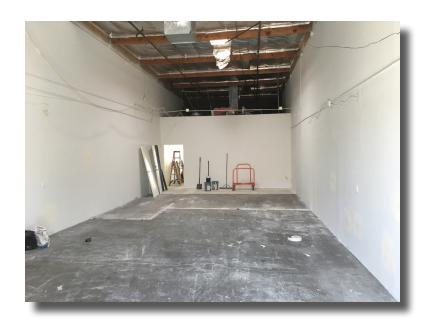

## **Spec Details**

- Suite B17  $\pm$ 1,750 SF
- Reception Area
- 2 Offices
- Epoxi Floor
- Fully Sprinklered
- 100% AC
- 16' Clear Height
- 10' X 10' Grade Door

Bob Deininger Craig Trbovich
D: 480.522.2772 D: 480.522.2799
M: 480.229.1976 M: 602.549.4676
bdeininger@cpiaz.com ctrbovich@cpiaz.com