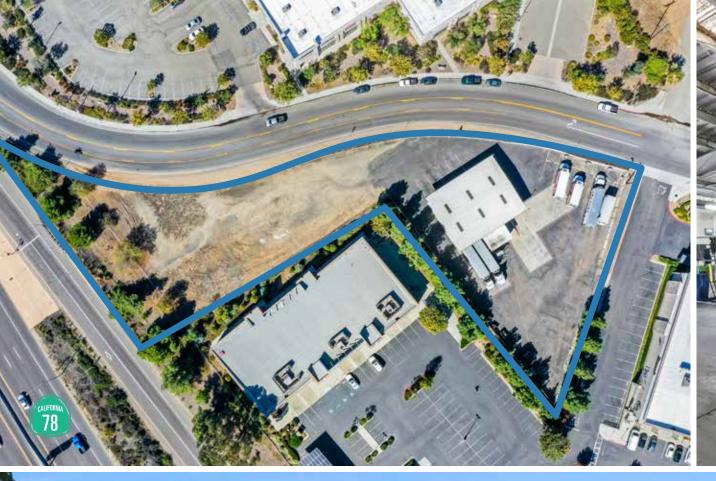

## **PROPERTY HIGHLIGHTS**

- 4,760 SF Single Tenant building on 1.2AC of land •
- 9 Cross Dock Positions with Levelors
- 1 Loading Ramp
- Secure Yard Area
- \$15,600/mo NNN

## **PROPERTY IMPROVEMENTS**

- Complete upgrades to electrical power to the building
- Upgraded offices and restrooms
- Parking lot improvements