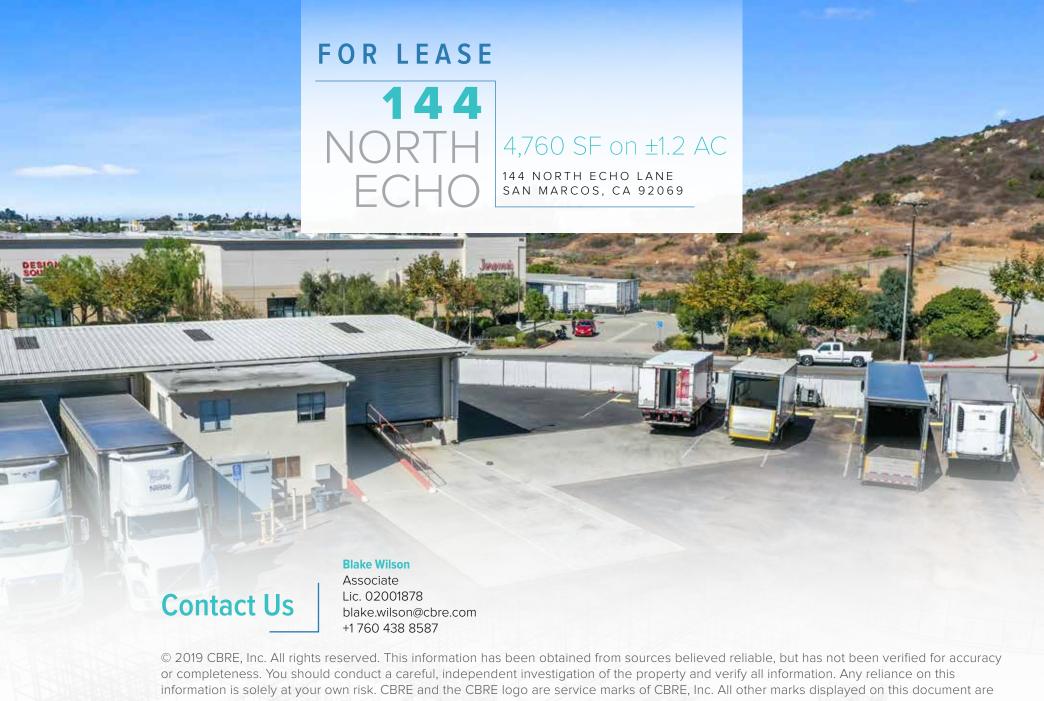

## **PROPERTY HIGHLIGHTS**

- 4,760 SF Single Tenant building on 1.2AC of land •
- 9 Cross Dock Positions with Levelors
- 1 Loading Ramp
- Secure Yard Area
- \$15,600/mo NNN

## **EXCELLENT LOCATION**

- Freeway frontage/visibility on I-78
- Excellent traffic counts over 160,000 cars per day
- Proximity to retail in high demographic market