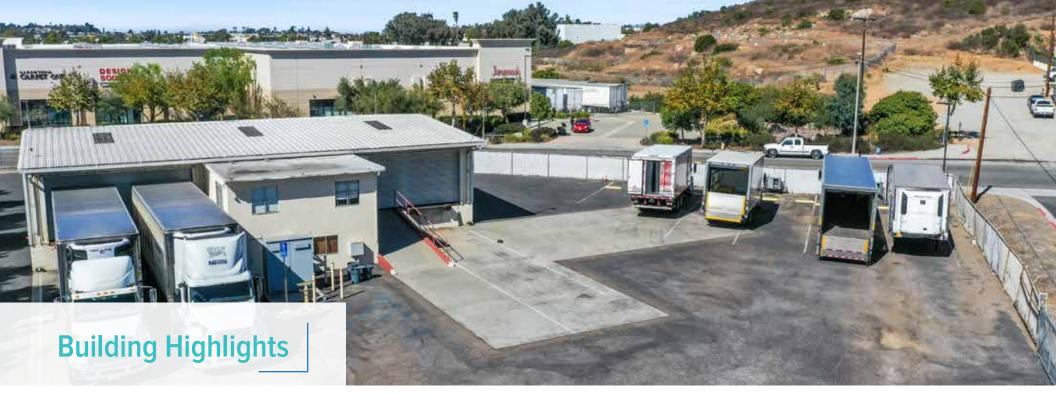

## **PROPERTY HIGHLIGHTS**

- 4,760 SF Single Tenant building on 1.2AC of land •
- 9 Cross Dock Positions with Levelors
- 1 Loading Ramp
- Secure Yard Area
- \$15,600/mo NNN