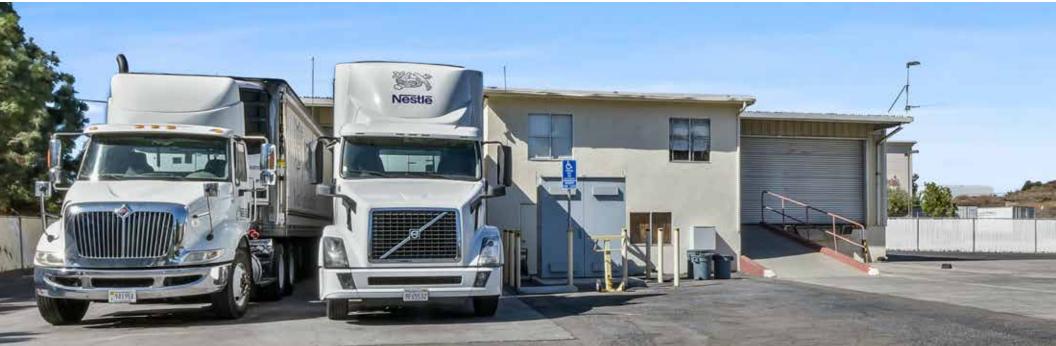

## **PROPERTY HIGHLIGHTS**

- 4,760 SF Single Tenant building on 1.2AC of land •
- 9 Cross Dock Positions with Levelors
- 1 Loading Ramp
- Secure Yard Area
- \$15,600/mo NNN

## **PROPERTY IMPROVEMENTS**

- Complete upgrades to electrical power to the building
- Upgraded offices and restrooms
- Parking lot improvements