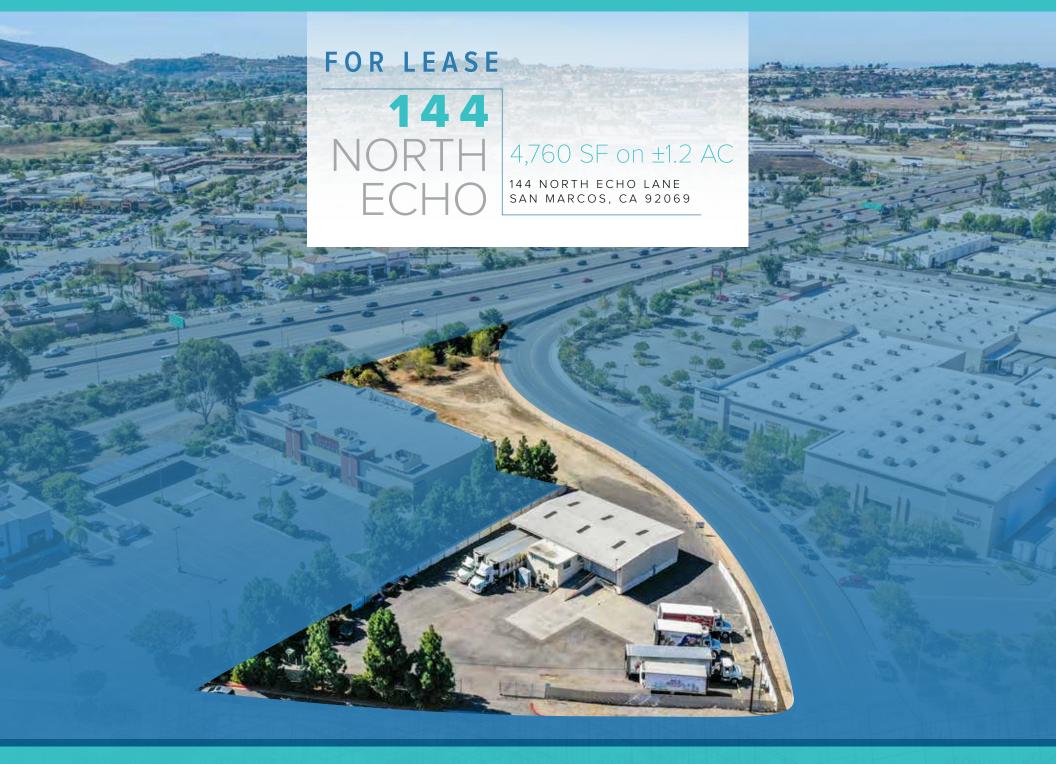

## **PROPERTY HIGHLIGHTS**

- 4,760 SF Single Tenant building on 1.2AC of land •
- 9 Cross Dock Positions with Levelors
- 1 Loading Ramp
- Secure Yard Area
- \$15,600/mo NNN

## **EXCELLENT LOCATION**

- Freeway frontage/visibility on I-78
- Excellent traffic counts over 160,000 cars per day
- Proximity to retail in high demographic market