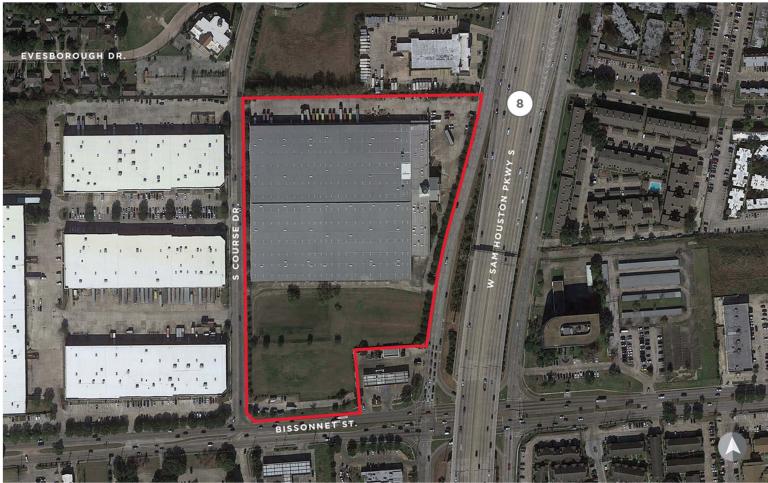

## **PROPERTY DETAILS**

- 308,173 SF Total
  - Warehouse 277,637 SF
  - Show Room 18,049 SF
  - Office 11,124 SF
  - Garage 1,363 SF
- 238,113 SF available for lease
- On 15.1 AC
- 20' 30' clear
- 1 ramp
- Fully sprinklered
- 40 dock high doors and 12 semi dock doors
- Located at the NWC of Beltway 8 and Bissonnet
- Lease rate: \$0.52/SF NNNSales price: \$25,000,000