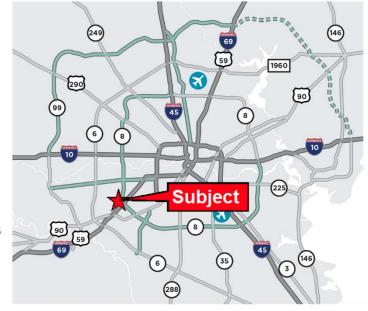

## FOR LEASE OR SALE

9500 West Sam Houston Parkway Houston, TX 77099

## **PROPERTY DETAILS**

- 308,173 SF Total
  - Warehouse 277,637 SF
  - Show Room 18,049 SF
  - Office 11,124 SF
  - Garage 1,363 SF
- 238,113 SF available for lease
- On 15.1 AC
- 20' 30' clear
- 1 ramp
- Fully sprinklered
- 40 dock high doors and 12 semi dock doors
- Located at the NWC of Beltway 8 and Bissonnet
- Lease rate: \$0.52/SF NNNSales price: \$25,000,000