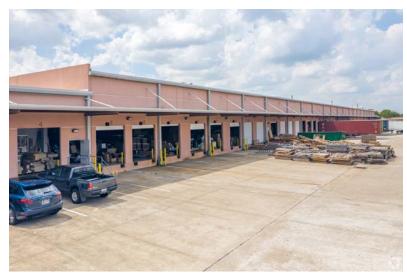

## **PROPERTY DETAILS**

- 308,173 SF Total
  - Warehouse 277,637 SF
  - Show Room 18,049 SF
  - Office 11,124 SF
  - Garage 1,363 SF
- 238,113 SF available for lease
- On 15.1 AC
- 20' 30' clear
- 1 ramp
- Fully sprinklered
- 40 dock high doors and 12 semi dock doors
- Located at the NWC of Beltway 8 and Bissonnet
- Lease rate: \$0.52/SF NNNSales price: \$25,000,000