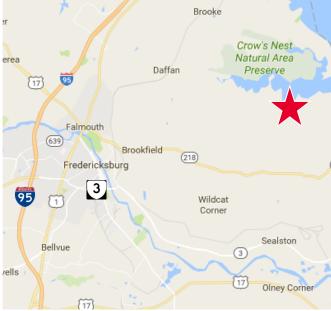

## FOR SALE River Ridge Land

Passapatanzy Drive & Belvedere Drive | King George, VA 22485

| Specifications |              |
|----------------|--------------|
| Total Size     | 144.26 acres |
| Asking Price   | \$499,950    |
| Zoning         | A2           |

## **Property Features**

- Located on King George/Stafford County border
- Wide frontage on Potomac Creek leading to the Potomac River
- Incredible views from the river shore and amazing building site with panoramic vista
- Conservation easement which allows for large primary residence/estate home and numerous outbuildings
- Great location, less than 20 minutes to the City of Fredericksburg