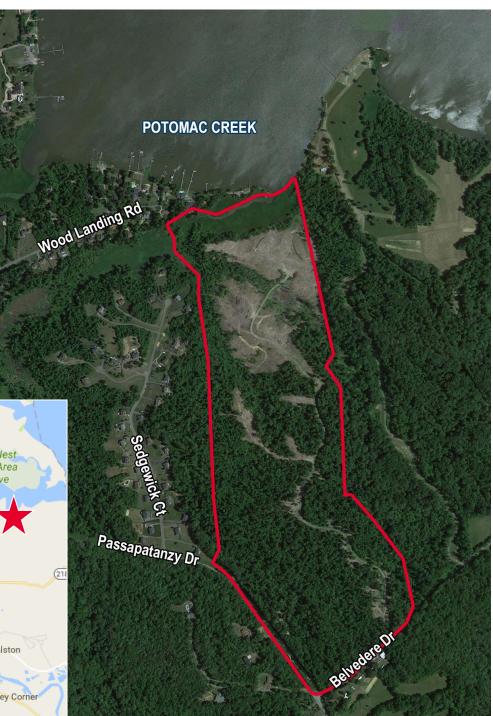

## FOR SALE River Ridge Land

Passapatanzy Drive & Belvedere Drive | King George, VA 22485

| Specifications |              |
|----------------|--------------|
| Total Size     | 144.26 acres |
| Asking Price   | \$499,950    |
| Zoning         | A2           |

## **Property Features**

- Located on King George/Stafford County border
- Wide frontage on Potomac Creek leading to the Potomac River
- Incredible views from the river shore and amazing building site with panoramic vista
- Conservation easement which allows for large primary residence/estate home and numerous outbuildings
- Great location, less than 20 minutes to the City of Fredericksburg