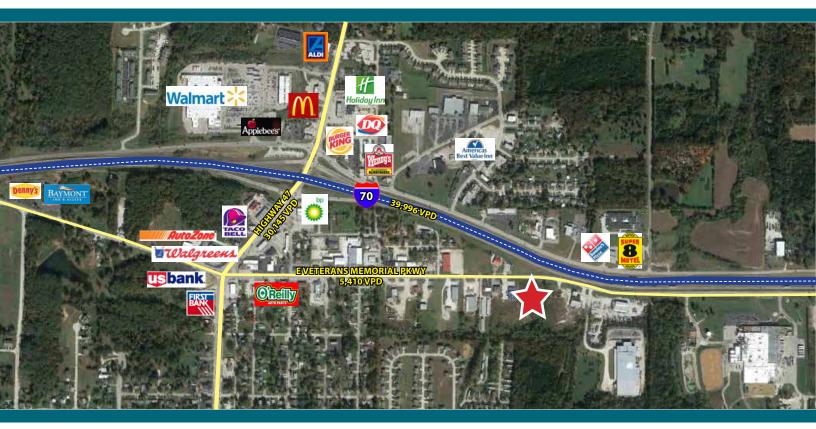

## FOR SALE 6.39 ACRES

1200 E VETERANS MEMORIAL PKWY | TRUESDALE, MO 63380

## **FEATURES**

- > 6.39 acres for sale
- > Excellent visibility from I-70
- Great opportunity for development with blacktop frontage
- Zoned PUD
- > Taxes (2015): \$3,570

SALE PRICE: \$3.00/SF (\$835,046)