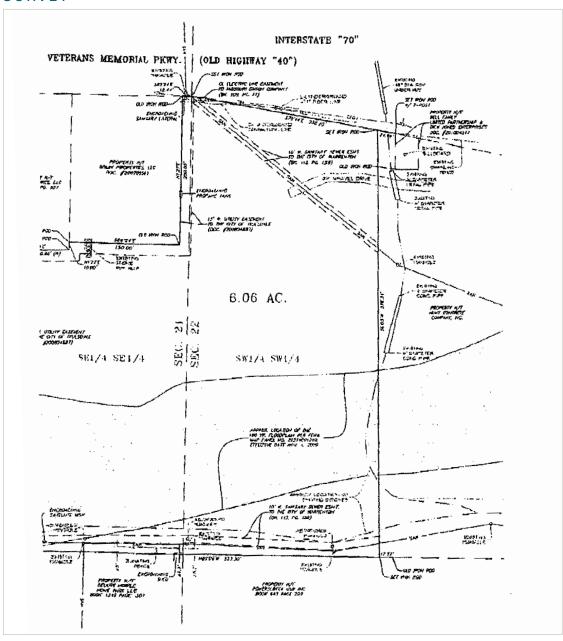

ANS MEMORIAL PKWY | TRUESDALE, MO 63380



## **FEATURES**

- > 6.39 acres for sale
- > Excellent visibility from I-70
- Great opportunity for development with blacktop frontage
- Zoned PUD
- > Taxes (2015): \$3,570

SALE PRICE: \$3.00/SF (\$835,046)

#### Contact

PATRICIA MCKELVEY 636.448.1294 pmckelvey@mckelveyproperties.com



### **DEMOGRAPHICS**

|                   | 1 MILE    | 3 MILE    | 5 MILE    |
|-------------------|-----------|-----------|-----------|
| POPULATION        | 3,037     | 12,019    | 16,900    |
| HOUSEHOLDS        | 1,169     | 4,608     | 6,372     |
| MEDIAN HH INCOME  | \$40,615  | \$44,806  | \$47,919  |
| MEDIAN HOME VALUE | \$138,204 | \$147,463 | \$156,985 |



# FOR SALE 6.39 ACRES



1200 E VETERANS MEMORIAL PKWY | TRUESDALE, MO 63380

### **SURVEY**



#### Contact

PATRICIA MCKELVEY 636.448.1294 pmckelvey@mckelveyproperties.com