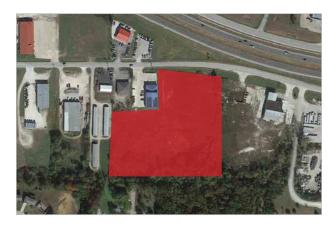

## FOR SALE 6.39 ACRES

1200 E VETERANS MEMORIAL PKWY | TRUESDALE, MO 63380

## **FEATURES**

- > 6.39 acres for sale
- > Excellent visibility from I-70
- Great opportunity for development with blacktop frontage
- Zoned PUD
- > Taxes (2015): \$3,570

SALE PRICE: \$3.00/SF (\$835,046)