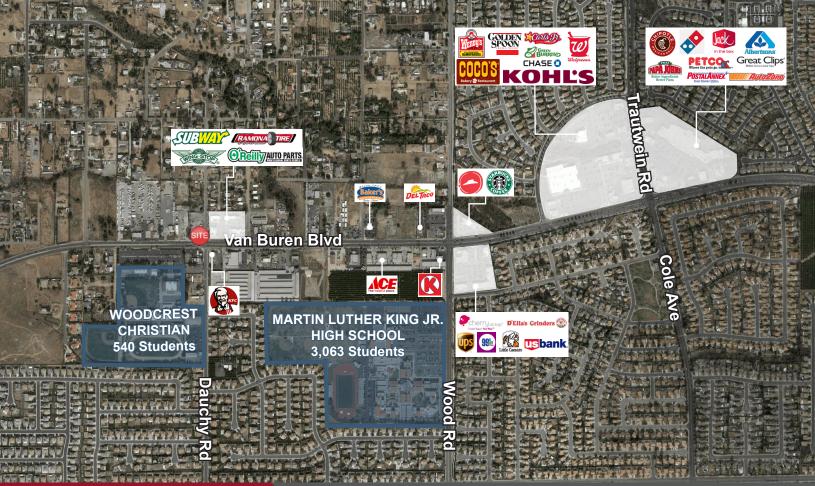

# SIGNALIZED VACANT LAND FOR SALE

18494 Van Buren Blvd. - Riverside, CA

### **FEATURES**

- Signalized Vacant Land With Billboard
- Successful Retail Corridor
- ±40,510 SF (APN: 280-110-013)
- High Income Neighborhood
- 52,000 CPD At The Intersection Of Van Buren Blvd And Dauchy Ave (According to Regis Online)
- Riverside's Highest Growth Community