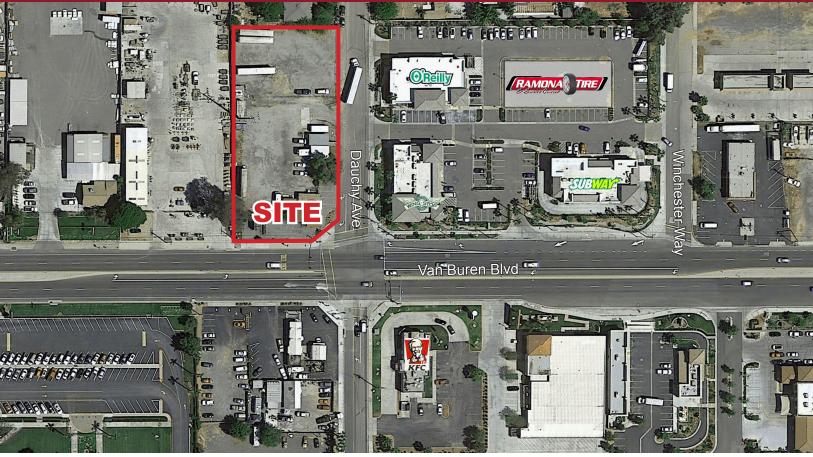

# SIGNALIZED VACANT LAND FOR SALE

18494 Van Buren Blvd. - Riverside, CA

### **FEATURES**

- Signalized Vacant Land With Billboard
- Successful Retail Corridor
- ±40,510 SF (APN: 280-110-013)
- High Income Neighborhood
- 52,000 CPD At The Intersection Of Van Buren Blvd And Dauchy Ave (According to Regis Online)
- Riverside's Highest Growth Community