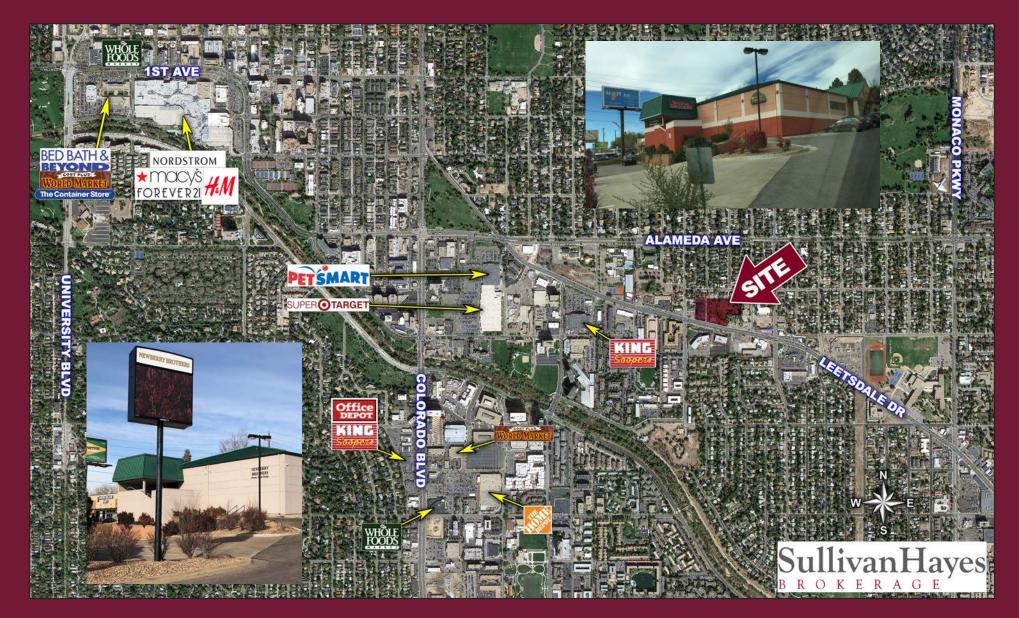

# LAND WITH E-CC-3 ZONING PENDING AVAILABLE ON LEETSDALE DR

#### SITE INFORMATION

- 3.98 AC Available
- Great visibility to Leetsdale Drive

- E-CC-3 zoning pending
- Anticipated July 2019 approval

• Unique infill Pad opportunity serving Cherry Creek, Glendale and Denver trade areas