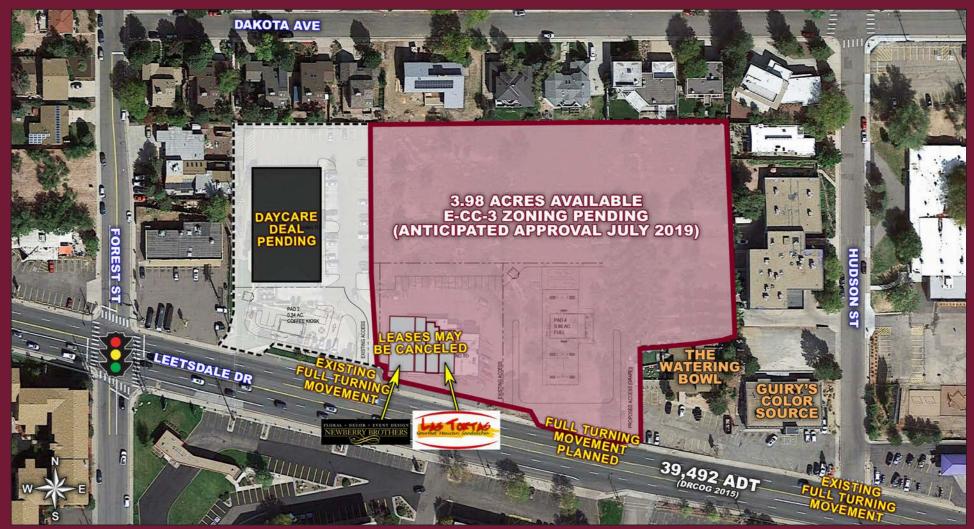

# LAND WITH E-CC-3 ZONING PENDING AVAILABLE ON LEETSDALE DR

#### SITE INFORMATION

- 3.98 AC Available
- Great visibility to Leetsdale Drive

- E-CC-3 zoning pending
- Anticipated July 2019 approval

• Unique infill Pad opportunity serving Cherry Creek, Glendale and Denver trade areas

## TRAFFIC COUNTS

On Leetsdale Dr west of Forest St 33,729 cars/day On Leetsdale Dr east of Forest St 39,492 cars/day On Forest St south of Alameda Ave 3,339 cars/day *Source: DRCOG 2015*  The information contained herein has been compiled from sourcess believed to be reliable. However, SullivanHayes has not independently verified the same and makes no guarantee, warranty or representation about such information. Any opinions, assumptions or projections used are for illustrative purposes only and do not necessarily represent the current or future performance of the property. Site plans, renderings, aerials, marketing data, pricing and other terms are subject to change at any time. You and your tax, financial and legal advisors should make a thorough independent investigation of the property to determine its saitability to your needs. SullivanHayes, its broker associates and its salespersons, are or will be acting as agents of the seller/lessor with the duty to represent the interests of the seller/lessor. SullivanHayes will not