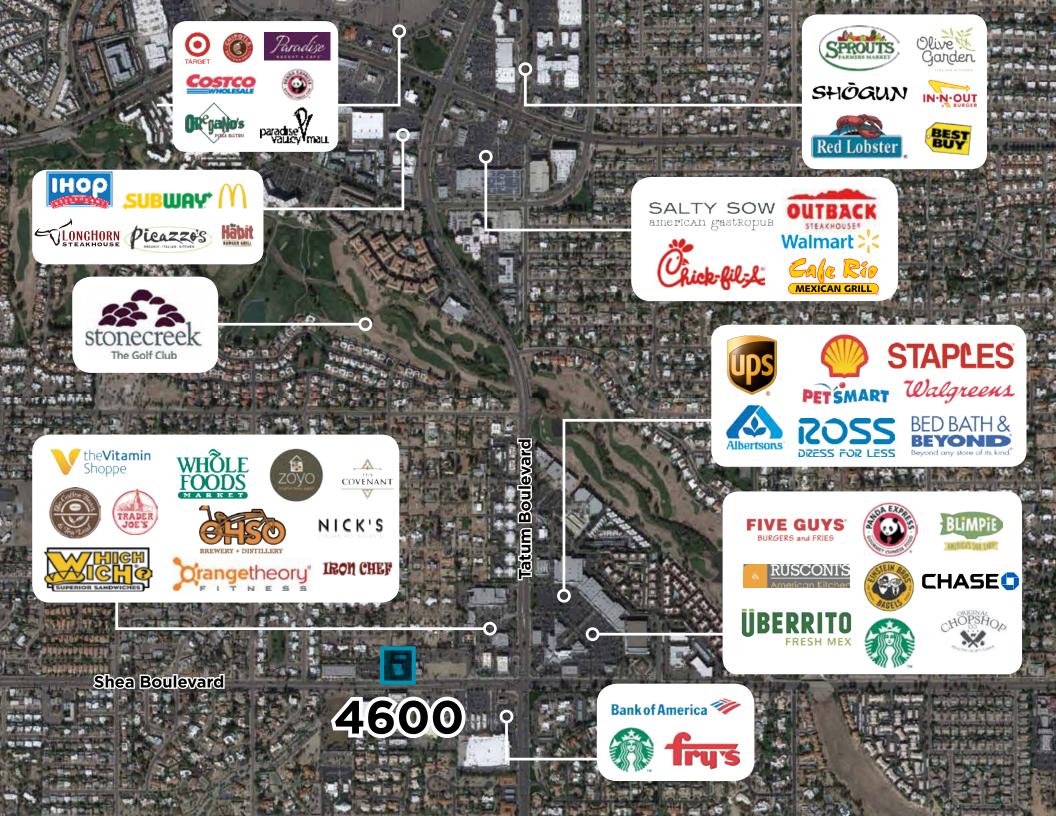

# **AREA DESCRIPTION**

- Just west of the SWC of Tatum and Shea
- Adjacent to Paradise Valley and Scottsdale
- Full diamond interchange at SR-51 and Shea Blvd (1.6 miles)
- 40+ restaurants within 1.5 miles