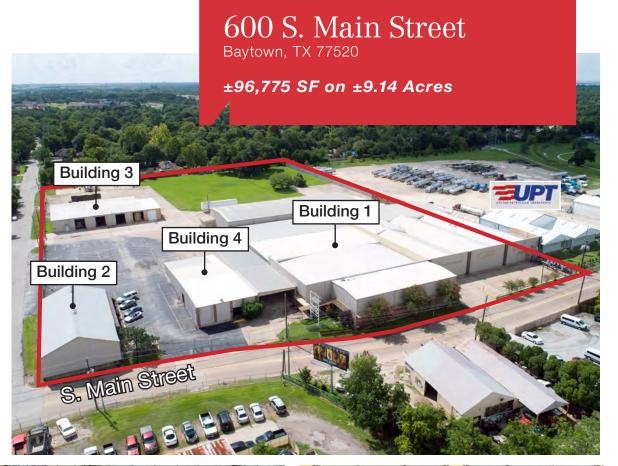

## 600 S. Main Street

Baytown, TX 77520

±96,775 SF on ±9.14 Acres

#### Building 1

- ±76,931 SF
- ±4,100 SF Office
- Fully Air Conditioned
- Freezer Area
- 2 Dock High Doors with Dock Levelers
- 2 Oversized Grade Level Doors

#### Building 2

- ±5,000 SF Office
- Bullpen Area
- Privates Offices Lining Perimeter

### Building 3

- ±9,590 SF
- Small Office
- 10 Grade Level Doors
- Drive Through Capability

#### Building 4

- ±6,300 SF
- Large Kitchen/Dining Area with Appliances

The information contained herein has been given to us by the owner of the property or other sources we deem reliable, we have no reason to doubt its accuracy, but we do not auarantee it. All information should be verified prior to purchase or lease. © 2018 NAI Partners, All rights reserved