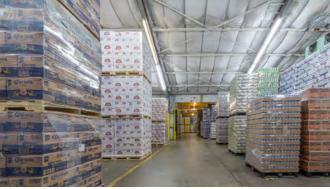

#### **Property Highlights**

- ±9.14 Acres Total
- Grade Level & Dock High Loading
- State of the Art Temperature Control System
- 25' Ceiling Height
- Keyless Entry
- Less than 1 Mille to Hwy 146
- 6 Miles from the Port (Barbours Cut)
- Will Consider a Sale
- Call Broker for Lease Rate

### Improvements

#### Building 1

- ±76,931 SF
- ±4,100 SF Office
- Fully Air Conditioned
- Freezer Area
- 2 Dock High Doors with Dock Levelers
- 2 Oversized Grade Level Doors