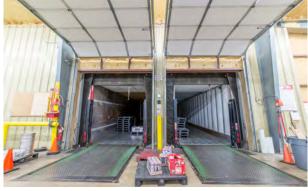

#### Building 1

- ±76,931 SF
- ±4,100 SF Office
- Fully Air Conditioned
- Freezer Area
- 2 Dock High Doors with Dock Levelers
- 2 Oversized Grade Level Doors