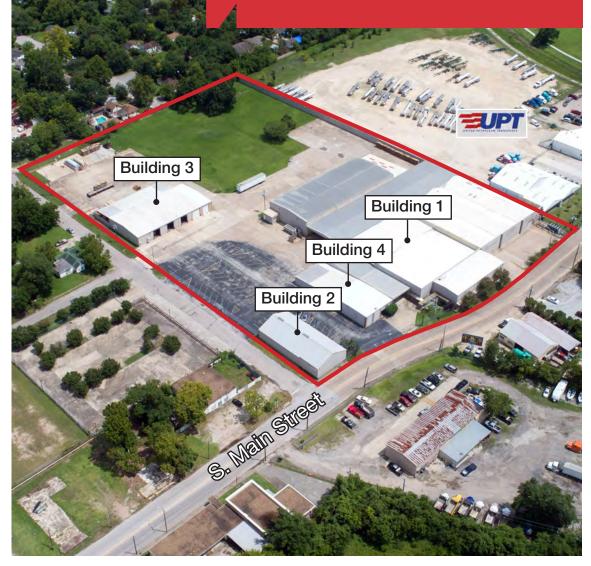

## 600 S. Main Street

Baytown, TX 77520

±96,775 SF on ±9.14 Acres

S. Metn Street Fill Culti Street

John Simons Partner tel 713 275 9634 john.simons@naipartners.com

#### Building 1

- ±76,931 SF
- ±4,100 SF Office
- Fully Air Conditioned
- Freezer Area
- 2 Dock High Doors with Dock Levelers
- 2 Oversized Grade Level Doors

#### Building 2

- ±5,000 SF Office
- Bullpen Area
- Privates Offices Lining Perimeter

### Building 3

- ±9,590 SF
- Small Office
- 10 Grade Level Doors
- Drive Through Capability

#### Building 4

- ±6,300 SF
- Large Kitchen/Dining Area with Appliances

The information contained herein has been given to us by the owner of the property or other sources we deem reliable, we have no reason to doubt its accuracy, but we do not auarantee it. All information should be verified prior to purchase or lease. © 2018 NAI Partners, All rights reserved