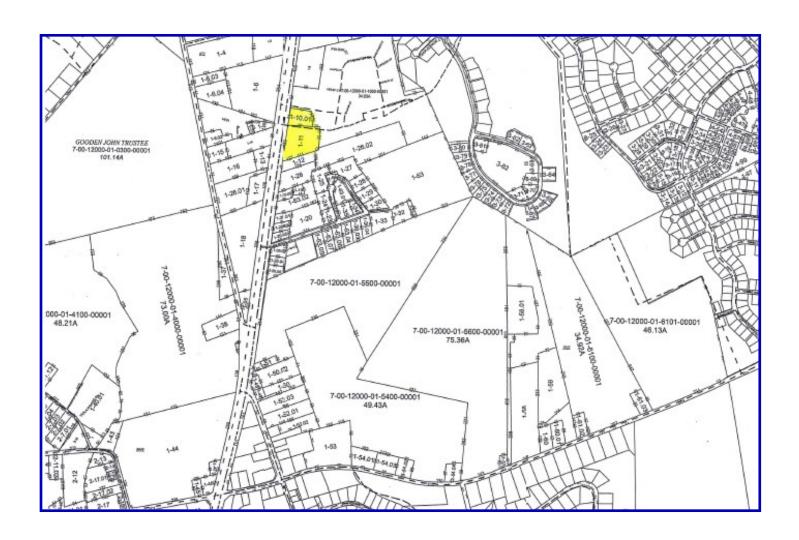

## **LAND FOR SALE**

## 8093 DuPont Hwy, Felton, DE

\$ALE PRICE \$140,000 for parcel 10.01 & \$240,000 for parcel 11 \$360,000 if sold together

- Tax Parcel Numbers: NM 00-120.00-01 parcels 11.00-000 & 10.01
- Acreage: Parcel 10.01 is 1.3 +/- acres and Parcel 11.00 is 2.55 +/- acres
- Zoning: Parcel 10.01 is zoned RMH and Parcel 11.00 is zoned AR