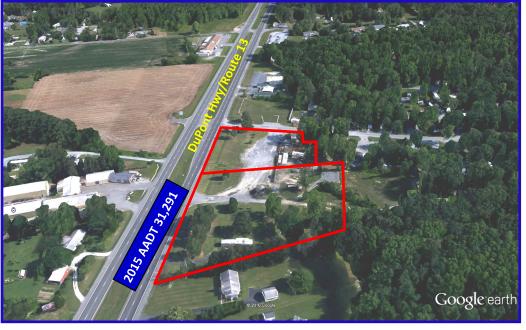

## **LAND FOR SALE**

## 8093 DuPont Hwy, Felton, DE

\$ALE PRICE \$140,000 for parcel 10.01 & \$240,000 for parcel 11 \$360,000 if sold together

- Tax Parcel Numbers: NM 00-120.00-01 parcels 11.00-000 & 10.01
- Acreage: Parcel 10.01 is 1.3 +/- acres and Parcel 11.00 is 2.55 +/- acres
- Zoning: Parcel 10.01 is zoned RMH and Parcel 11.00 is zoned AR