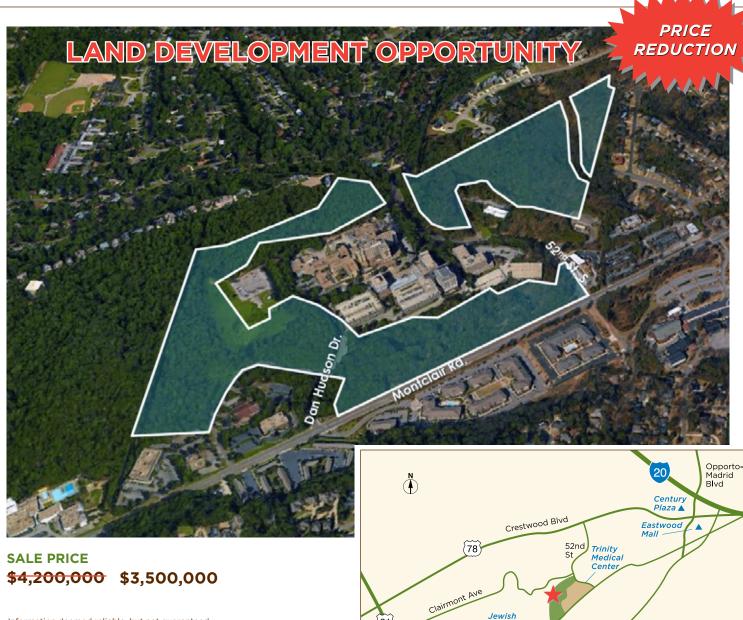

**BAPTIST HEALTH SYSTEM-MONTCLAIR RD. DEVELOPMENT SITE** 

MONTCLAIR ROAD • BIRMINGHAM, ALABAMA

## SALE

Montclair Road Birmingham, AL 35213

SITE

55.82 acres

## **COMMENTS**

- · Great in-fill location adjacent to Mountain Brook and Forest Park
- Zoned O&T Office + Institutional
- B-6 Health & Institutional
- Favorable demographics
- High traffic count
- Good visibility
- Excellent support from local municipalities