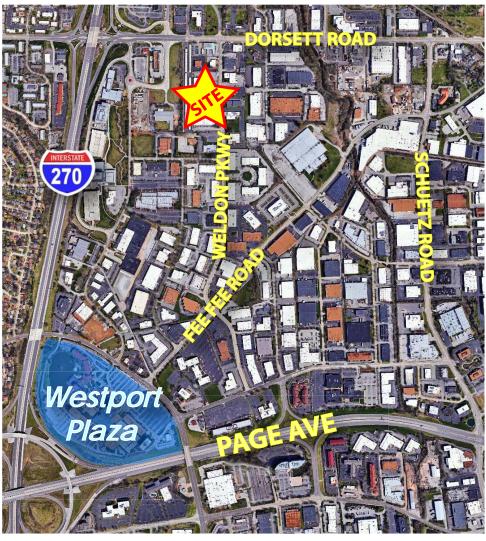

## 7,214 SF OFFICE / WAREHOUSE **AVAILABLE FOR LEASE**

155 WELDON PARKWAY | MARYLAND HEIGHTS, MISSOURI 63043

- Approximately 30% office finish
- Two dock doors
- Recent improvements in common area
- 16' ceiling height
- Monument signage available facing Weldon Pkwy
- Located just minutes north of Westport Plaza amenities
- Convenient and easy access to Dorsett Road, Page Ave and I-270
- LEASE RATE: \$6.50 PSF NNN