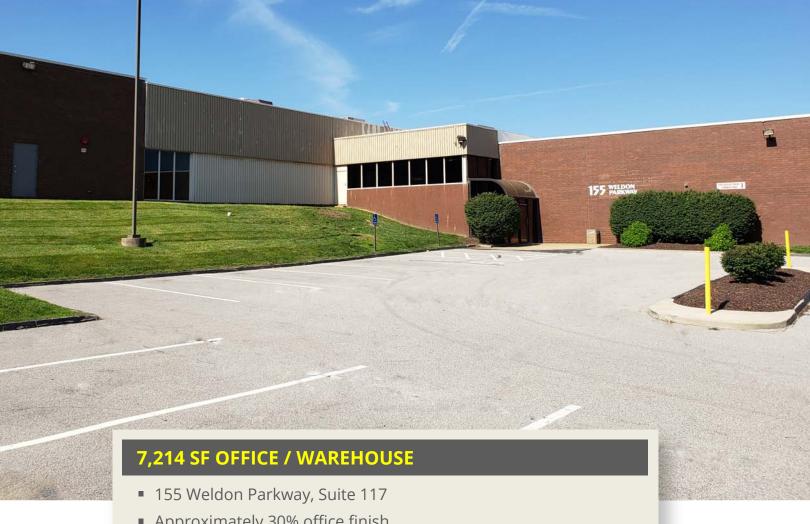

## 7,214 SF OFFICE / WAREHOUSE **AVAILABLE FOR LEASE**

155 WELDON PARKWAY | MARYLAND HEIGHTS, MISSOURI 63043

- Approximately 30% office finish
- Two dock doors
- Recent improvements in common area
- 16' ceiling height
- Monument signage available facing Weldon Pkwy
- Located just minutes north of Westport Plaza amenities
- Convenient and easy access to Dorsett Road, Page Ave and I-270
- LEASE RATE: \$6.50 PSF NNN