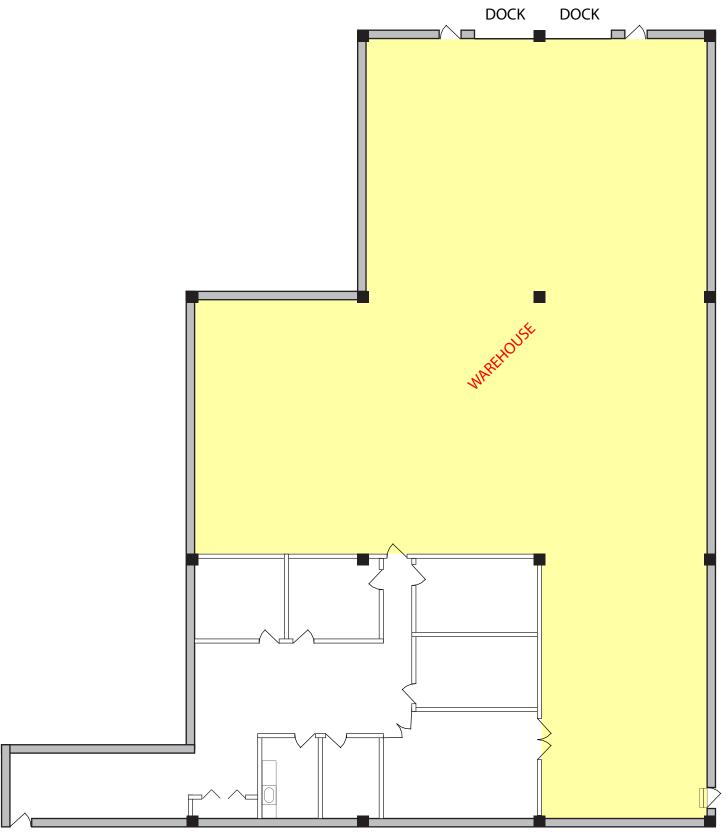

## 7,214 SF OFFICE / WAREHOUSE **AVAILABLE FOR LEASE**

155 WELDON PARKWAY | MARYLAND HEIGHTS, MISSOURI 63043

- Approximately 30% office finish
- Two dock doors
- Recent improvements in common area
- 16' ceiling height
- Monument signage available facing Weldon Pkwy
- Located just minutes north of Westport Plaza amenities
- Convenient and easy access to Dorsett Road, Page Ave and I-270
- LEASE RATE: \$6.50 PSF NNN

## 7,214 SF OFFICE / WAREHOUSE AVAILABLE FOR LEASE

155 WELDON PARKWAY | MARYLAND HEIGHTS, MISSOURI 63043

155 WELDON PKWY #117 7,214 SF