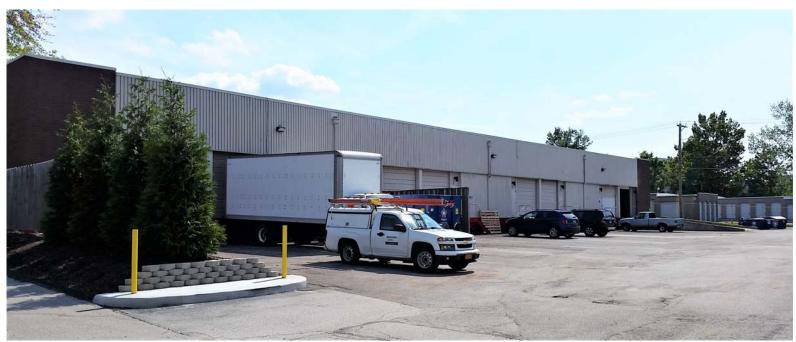

## 7,214 SF OFFICE / WAREHOUSE **AVAILABLE FOR LEASE**

155 WELDON PARKWAY | MARYLAND HEIGHTS, MISSOURI 63043

- Approximately 30% office finish
- Two dock doors
- Recent improvements in common area
- 16' ceiling height
- Monument signage available facing Weldon Pkwy
- Located just minutes north of Westport Plaza amenities
- Convenient and easy access to Dorsett Road, Page Ave and I-270
- LEASE RATE: \$6.50 PSF NNN

## 7,214 SF OFFICE / WAREHOUSE AVAILABLE FOR LEASE

155 WELDON PARKWAY | MARYLAND HEIGHTS, MISSOURI 63043

155 WELDON PKWY #117 7,214 SF