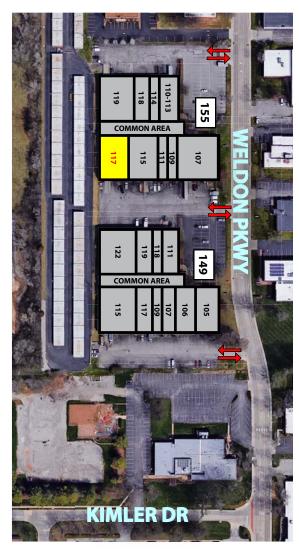

## 7,214 SF OFFICE / WAREHOUSE AVAILABLE FOR LEASE

155 WELDON PARKWAY | MARYLAND HEIGHTS, MISSOURI 63043

155 WELDON PKWY #117 7,214 SF