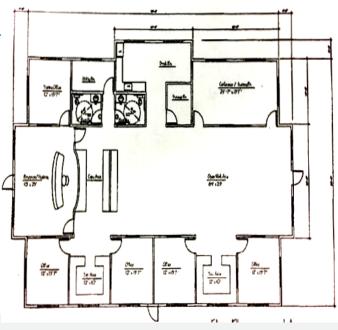

## **Property Information**

SF

4,240

PRICE

\$1.44 PSF/MGR

#### **OVERVIEW**

Office space conveniently located off McCarren Blvd. and Pyramid Way, on Roberta Lane, directly South of Sparks Mercantile Shopping Center, with easy access to both Interstate 80 and Interstate 580. Beautiful office development situated in a park like setting. Highlighting one of several office spaces in this business park that offer inspiring designs and collaborative environments.