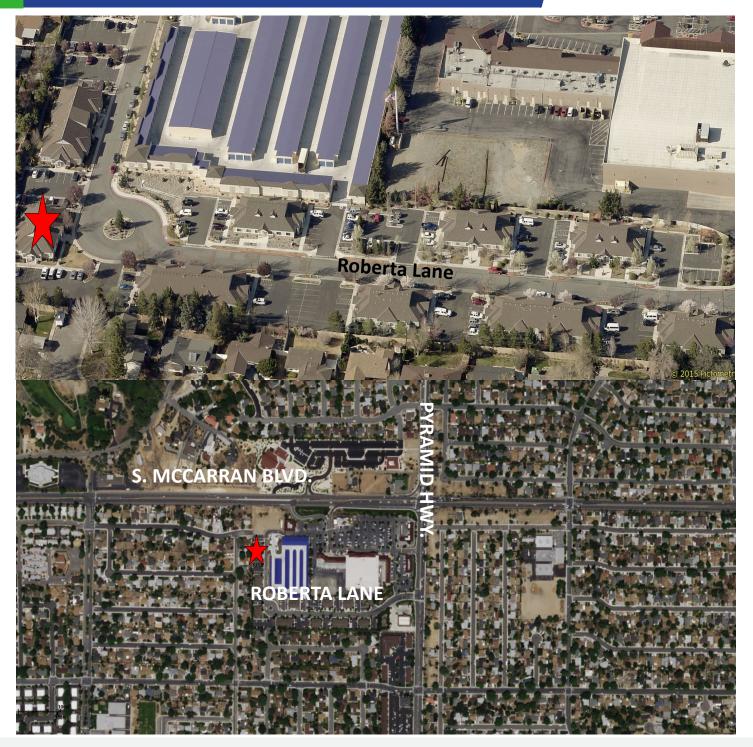

# 1025 ROBERTA LN. SPARKS, NV 89431

#### **OVERVIEW**

Office space conveniently located off McCarren Blvd. and Pyramid Way, on Roberta Lane, directly South of Sparks Mercantile Shopping Center, with easy access to both Interstate 80 and Interstate 580. Beautiful office development situated in a park like setting. Highlighting one of several office spaces in this business park that offer inspiring designs and collaborative environments.