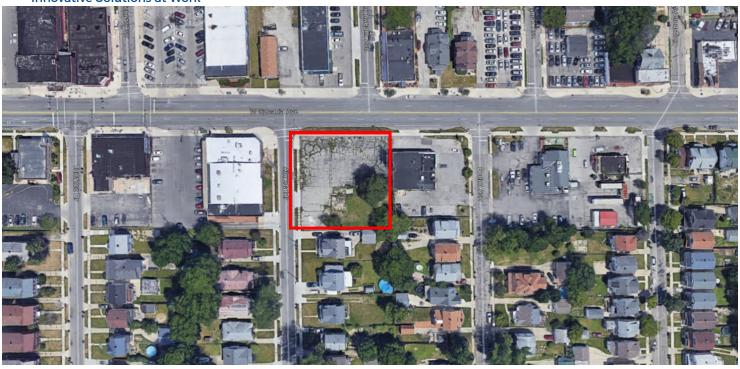

## **LAND FOR SALE**

1545, 1551, 1557 W. SYLVANIA AVE., TOLEDO, OH 43612

"Innovative Solutions at Work"

#### **PROPERTY OVERVIEW**

.45 acres on W. Sylvania Ave.
.2 miles East of Jackman/Tremainsville/Sylvania intersection