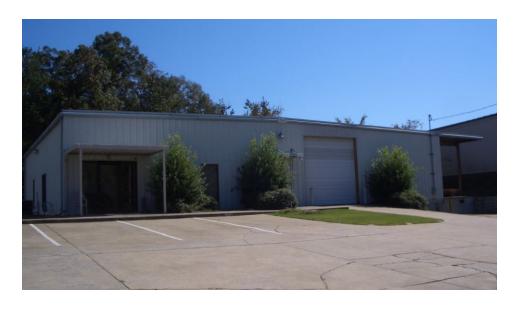

#### PROPERTY OVERVIEW

Approx. 5,600+/- SF office/warehouse - Approx. 1,800+/- SF office space and approx. 3,800+/- SF warehouse space with two overhead doors (one overhead door is loading dock high). The 1955 building includes lobby/ reception area, five offices, conference room, break room, two restrooms and warehouse with loading dock high overhead door and drive-through overhead door.