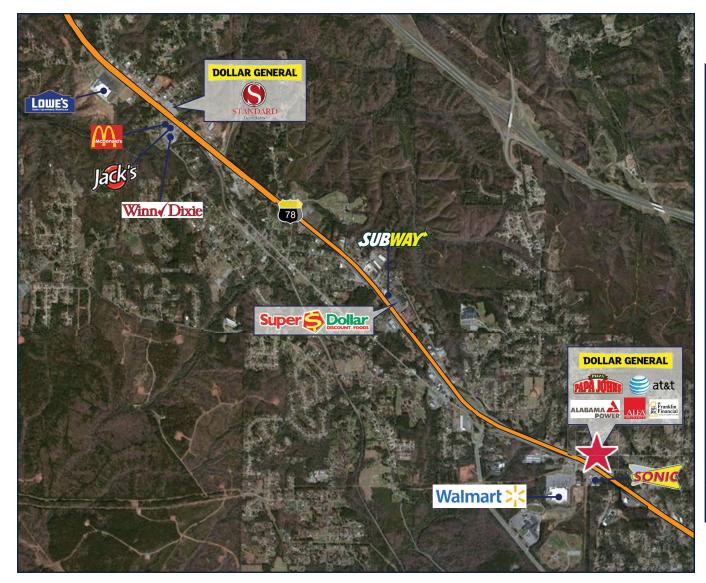

## ADAMSVILLE TOWN CENTER

US HIGHWAY 78 & PALOMINO LANE, ADAMSVILLE, ALABAMA 35214

- Excellent opportunity on US-78 (Veterans Memorial Drive), the main corridor to the newly complete I-22 which runs from Birmingham, AL to Memphis, TN
- Visibility to over 26,000 vehicles per day with two access points into center
- Nearby retailers include Walmart Supercenter, Lowe's, Goody's, & Dollar Tree
- AVAILABLE Only two spaces remaining! (1) 2,800 SF (2) 1,400 SF