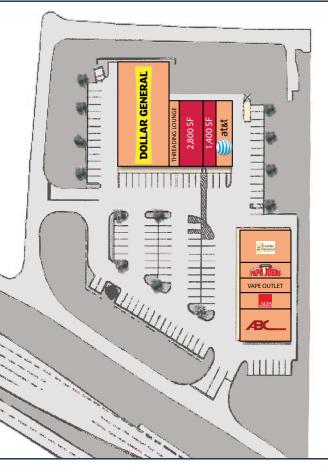

## ADAMSVILLE TOWN CENTER

US HIGHWAY 78 & PALOMINO LANE, ADAMSVILLE, ALABAMA 35214

- Excellent opportunity on US-78 (Veterans Memorial Drive), the main corridor to the newly complete I-22 which runs from Birmingham, AL to Memphis, TN
- Visibility to over 26,000 vehicles per day with two access points into center
- Nearby retailers include Walmart Supercenter, Lowe's, Goody's, & Dollar Tree
- AVAILABLE Only two spaces remaining! (1) 2,800 SF (2) 1,400 SF