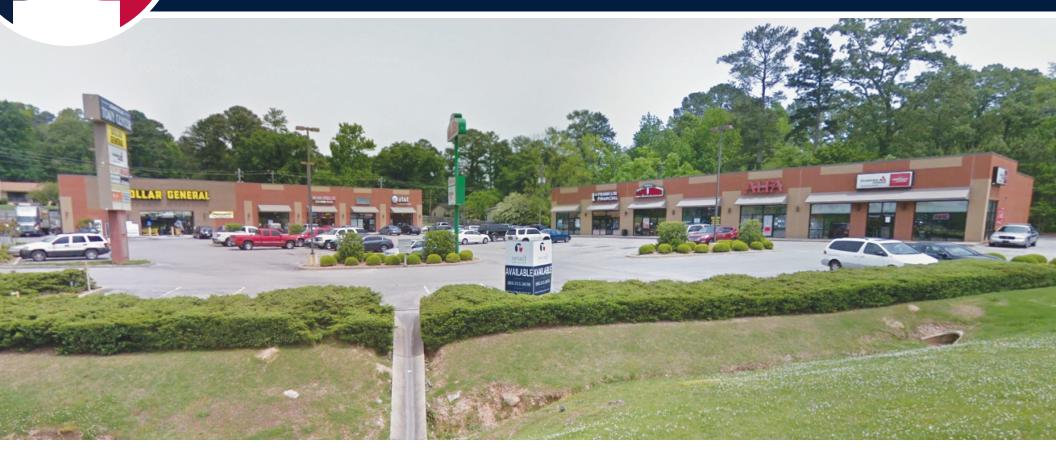

## ADAMSVILLE TOWN CENTER

US HIGHWAY 78 & PALOMINO LANE, ADAMSVILLE, ALABAMA 35214

- Excellent opportunity on US-78 (Veterans Memorial Drive), the main corridor to the newly complete I-22 which runs from Birmingham, AL to Memphis, TN
- Visibility to over 26,000 vehicles per day with two access points into center
- Nearby retailers include Walmart Supercenter, Lowe's, Goody's, & Dollar Tree
- AVAILABLE Only two spaces remaining! (1) 2,800 SF (2) 1,400 SF