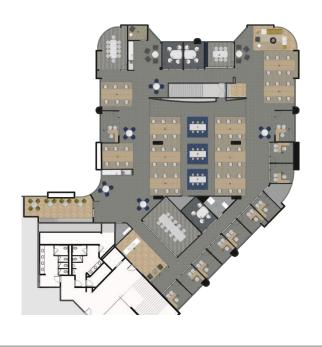

## 1<sup>ST</sup> FLOOR

Lease Rate: \$1.95 PSF Fully Serviced

## **HYPOTHETICAL PLAN**