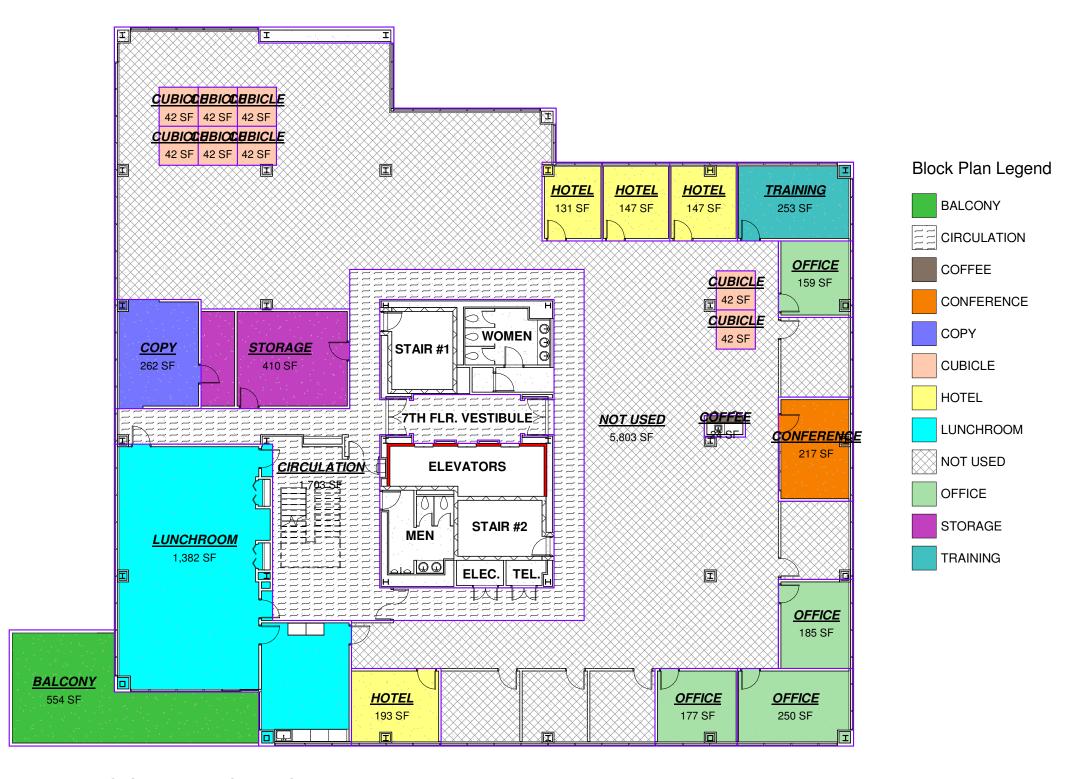

Area Schedule (Block Plan) - 7th Floor Count Name Area Level BALCONY SEVENTH FLOOR 554 SF 4% CIRCULATION SEVENTH FLOOR 1,703 SF 14% COFFEE SEVENTH FLOOR 24 SF 0% CONFERENCE SEVENTH FLOOR 217 SF 2% COPY SEVENTH FLOOR 262 SF 2% SEVENTH FLOOR 8 CUBICLE 338 SF 3% HOTEL SEVENTH FLOOR 618 SF 5% LUNCHROOM SEVENTH FLOOR 1,382 SF 11% NOT USED SEVENTH FLOOR 5,803 SF 47% OFFICE SEVENTH FLOOR 772 SF 6% STORAGE SEVENTH FLOOR 410 SF 3% TRAINING SEVENTH FLOOR 253 SF 2% SEVENTH FLOOR: 25 12,336 SF 100%