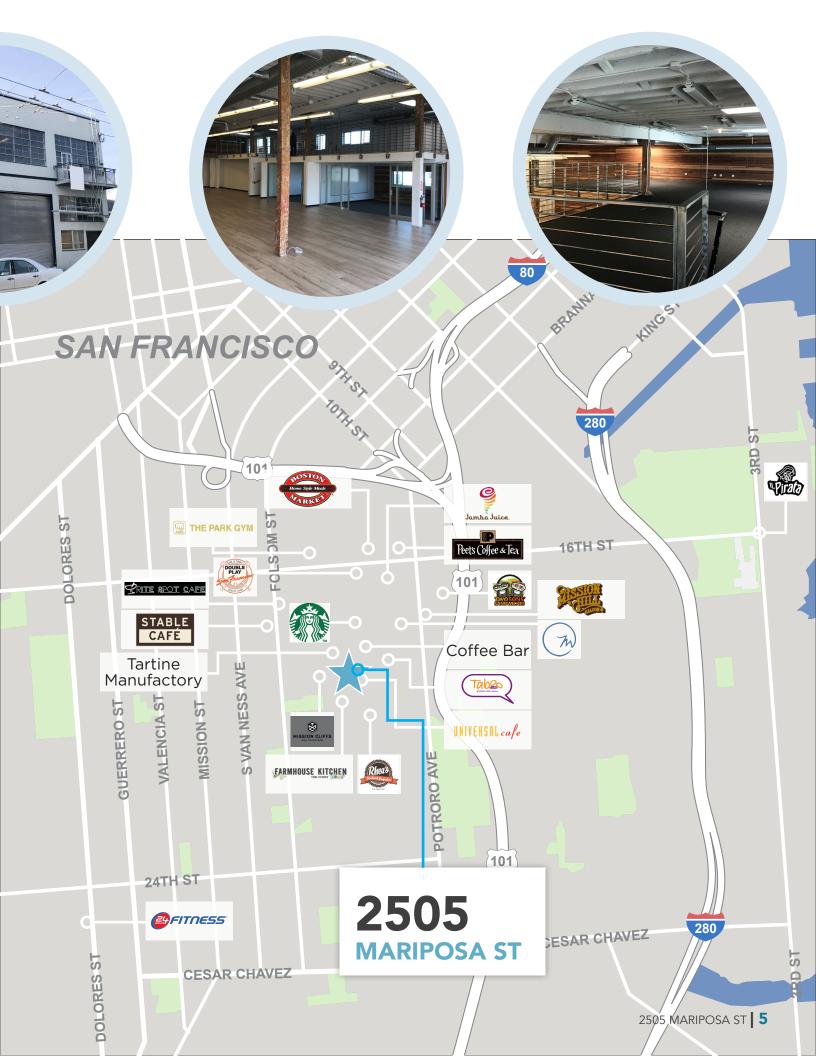

### **PROPERTY SUMMARY:**

• Address: 2505 Mariposa Street

• Space Available: +/- 6,700 RSF, 2nd Floor

• Use: 100% Legal Office

• Lease Term: 3-5 years

• Availability: Immediately

Asking Upper \$50's IG