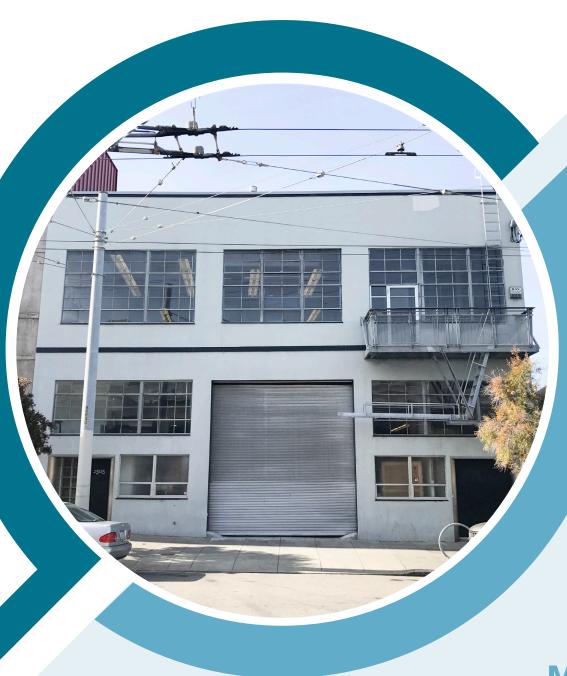

# 2505 MARIPOSA ST

CREATIVE OFFICE RENOVATION FOR LEASE IN THE MISSION

### **PROPERTY SUMMARY:**

• Address: 2505 Mariposa Street

• Space Available: +/- 6,700 RSF, 2nd Floor

• Use: 100% Legal Office

• Lease Term: 3-5 years

• Availability: Immediately

Asking Upper \$50's IG