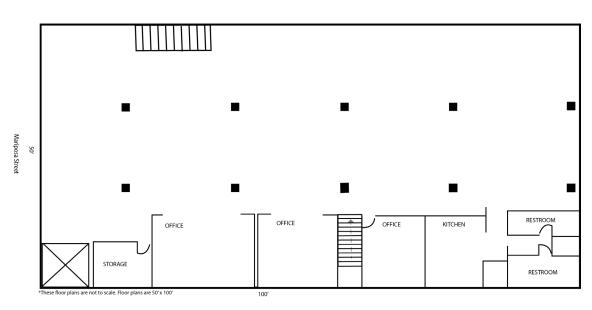

# 2505 MARIPOSA ST

CREATIVE OFFICE RENOVATION FOR LEASE IN THE MISSION

## 2505 MARIPOSA ST



### **PROPERTY SUMMARY:**

• Address: 2505 Mariposa Street

• Space Available: +/- 6,700 RSF, 2nd Floor

• Use: 100% Legal Office

• Lease Term: 3-5 years

• Availability: Immediately

Asking Upper \$50's IG



#### **AVAILABLE SPACE HIGHLIGHTS**

- Creative Office Renovation
- Second Floor and Mezzanine
- ± 6,700 RSF
- Large Open Area, 3 Office/Conference Rooms
- Kitchenette and 2 Restrooms
- High ceilings
- Ample natural light
- New HVAC
- Freight Elevator









# FLOOR PLANS

### **SECOND FLOOR**



## **MEZZANINE**







2505
MARIPOSA ST

CREATIVE OFFICE RENOVATION FOR LEASE IN THE MISSION

#### MARK GEISREITER

Executive Vice President Lic. 00889721 +1 415 2918429 mark.geisreiter@cbre.com

#### **JON HUNT**

Associate Lic. 01935024 +1 415 7720231 jon.hunt@cbre.com



© 2018 CBRE, Inc. All rights reserved. This information has been obtained from sources believed reliable, but has not been verified for accuracy or completeness. Any projections, opinions, or estimates are subject to uncertainty. The information may not represent the current or future performance of the property. You and your advisors should conduct a careful, independent investigation of the property and verify all information. Any reliance on this information is solely at your own risk. CBRE and the CBRE logo are s