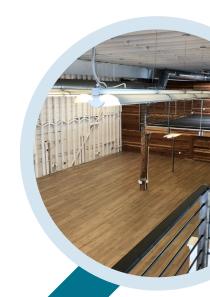

#### **AVAILABLE SPACE HIGHLIGHTS**

- Creative Office Renovation
- Second Floor and Mezzanine
- ± 6,700 RSF
- Large Open Area, 3 Office/Conference Rooms
- Kitchenette and 2 Restrooms
- High ceilings
- Ample natural light
- New HVAC
- Freight Elevator