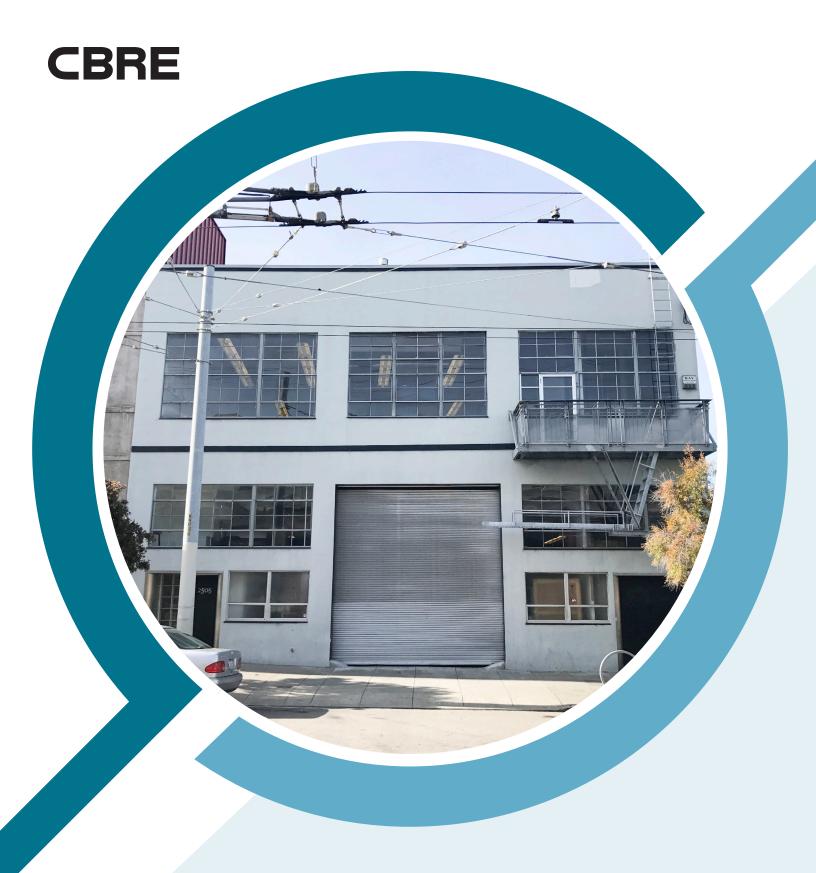

# 2505 MARIPOSA ST

CREATIVE OFFICE RENOVATION FOR LEASE IN THE MISSION

### **PROPERTY SUMMARY:**

• Address: 2505 Mariposa Street

• Space Available: +/- 6,700 RSF, 2nd Floor

• Use: 100% Legal Office

• Lease Term: 3-5 years

• Availability: Immediately

Asking Upper \$50's IG