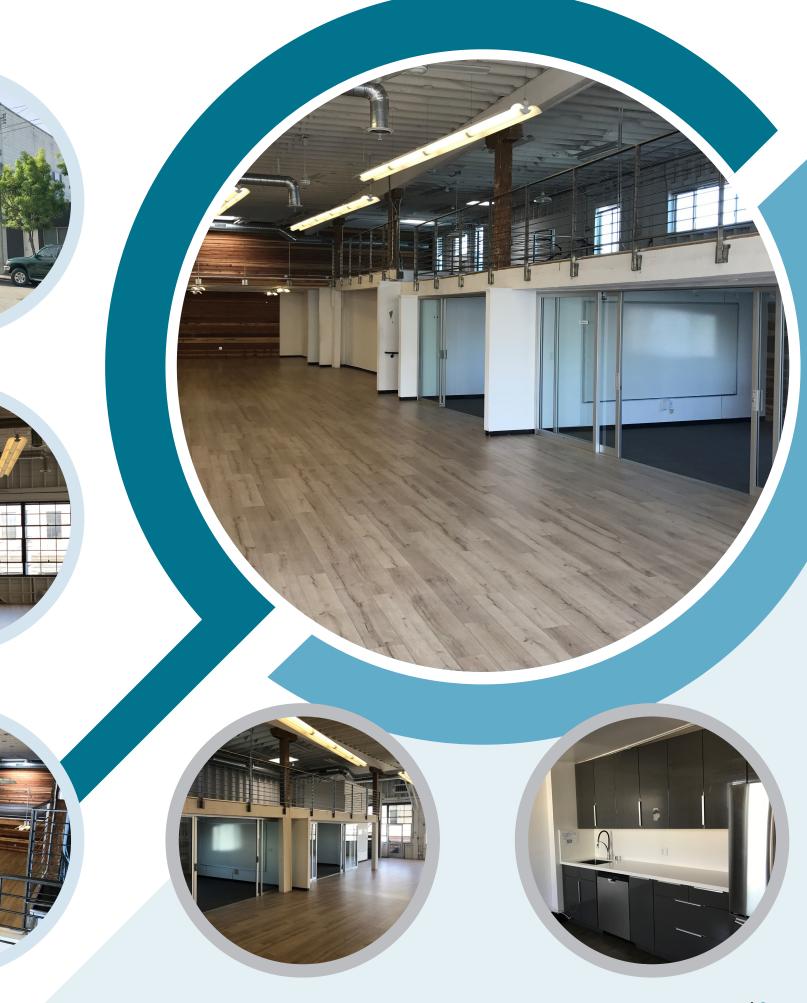

#### **AVAILABLE SPACE HIGHLIGHTS**

- Creative Office Renovation
- Second Floor and Mezzanine
- ± 6,700 RSF
- Large Open Area, 3 Office/Conference Rooms
- Kitchenette and 2 Restrooms
- High ceilings
- Ample natural light
- New HVAC
- Freight Elevator