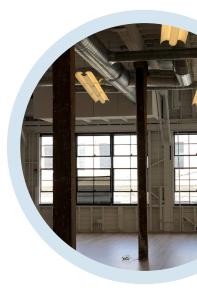

#### **AVAILABLE SPACE HIGHLIGHTS**

- Creative Office Renovation
- Second Floor and Mezzanine
- ± 6,700 RSF
- Large Open Area, 3 Office/Conference Rooms
- Kitchenette and 2 Restrooms
- High ceilings
- Ample natural light
- New HVAC
- Freight Elevator