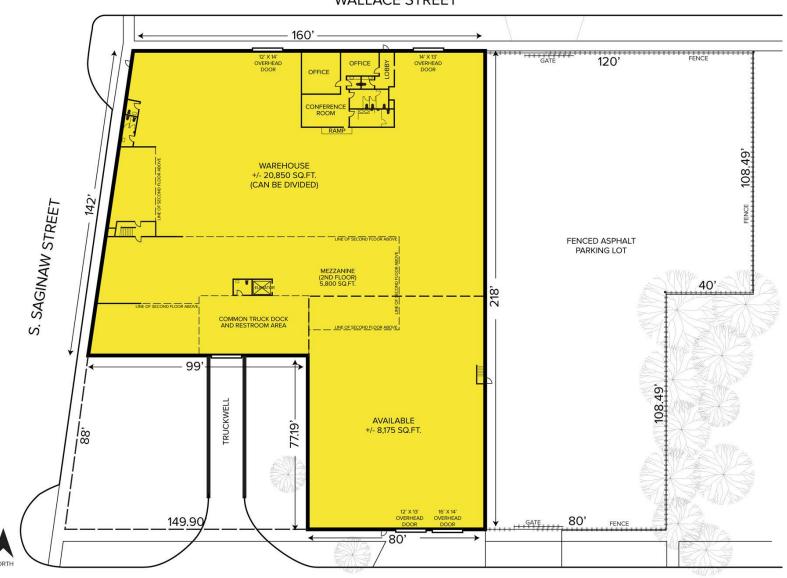

## 2307 S. Saginaw Street – Flint, Michigan Industrial For Sale or Lease

Site Plan

#### **WALLACE STREET**

**HECTOR STREET** 

### **PROPERTY FEATURES**

- 30,155 +/- square feet available
- 2,082 square feet office plus 5,800 square foot second floor mezzanine with freight elevator
- 16'-19' clear height
- (4) 12x13, 12x14, 14x13, 16x14 grade level doors
- (1) truckwell
- Zoned light industrial
- 1.634 acres
- Lease Rate: \$5.95/sq. ft. NNN
- Sale Price: \$988,000 (\$32.76/sq. ft.)