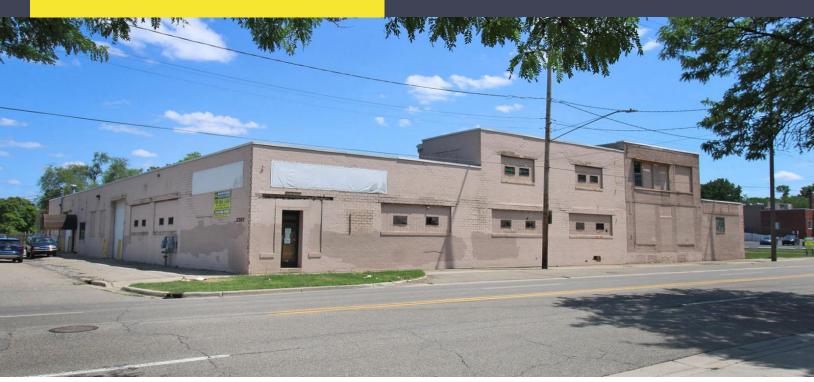

# 2307 S. SAGINAW STREET FLINT, MICHIGAN

### **PROPERTY FEATURES**

- 30,155 +/- square feet available
- 2,082 square feet office plus 5,800 square foot second floor mezzanine with freight elevator
- 16'-19' clear height
- (4) 12x13, 12x14, 14x13, 16x14 grade level doors
- (1) truckwell
- Zoned light industrial
- 1.634 acres
- Lease Rate: \$5.95/sq. ft. NNN
- Sale Price: \$988,000 (\$32.76/sq. ft.)