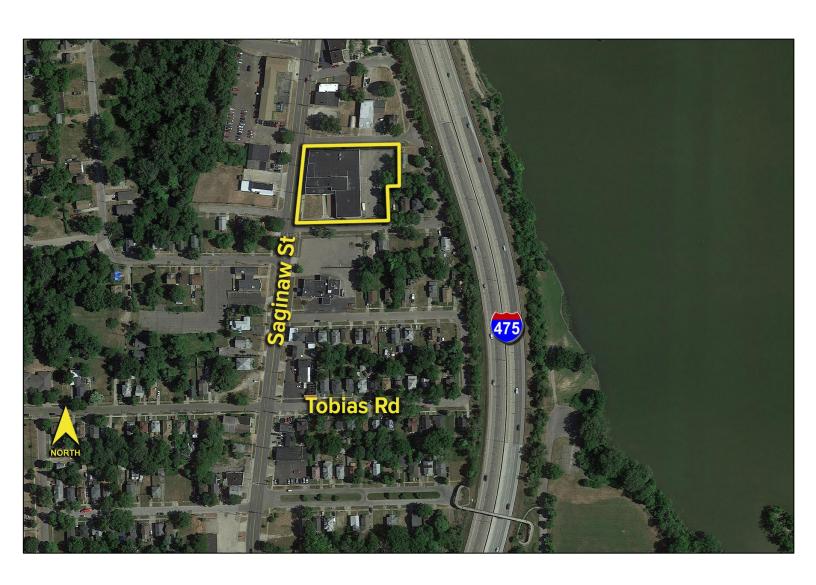

## 2307 S. Saginaw Street – Flint, Michigan Industrial For Sale or Lease

#### **Aerial**