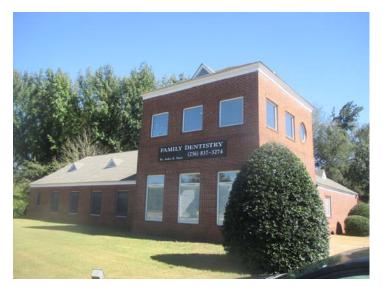

## PROFESSIONAL / MEDICAL OFFICE BUILDING

- Approximately 4,230 square feet
- Situated on approximately 2.7 acres
- Built in 1996
- 10,500 square feet of parking area
- Zoned City of Madison B3 General Business District
- Lease term (3) three (5) five years