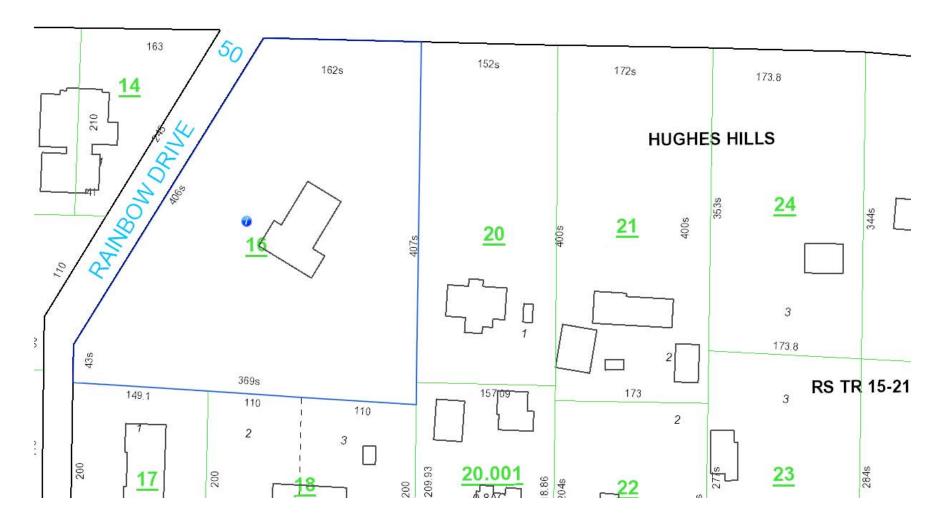

## PROFESSIONAL / MEDICAL OFFICE BUILDING

- Approximately 4,230 square feet
- Situated on approximately 2.7 acres
- Built in 1996
- 10,500 square feet of parking area
- Zoned City of Madison B3 General Business District
- Lease term (3) three (5) five years