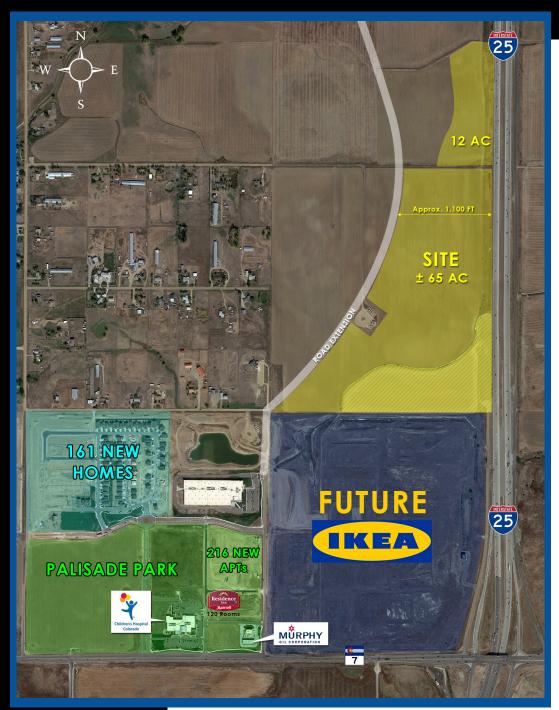

## PALISADE NORTH

NWC Highway 7 & I-25, Broomfield, Colorado

#### **PROPERTY OVERVIEW:**

- 77 AC development site
- Great location for retail, showroom, hospitality, distribution
- 50 ft LED monument sign
- 3 additional I-25 monument signs