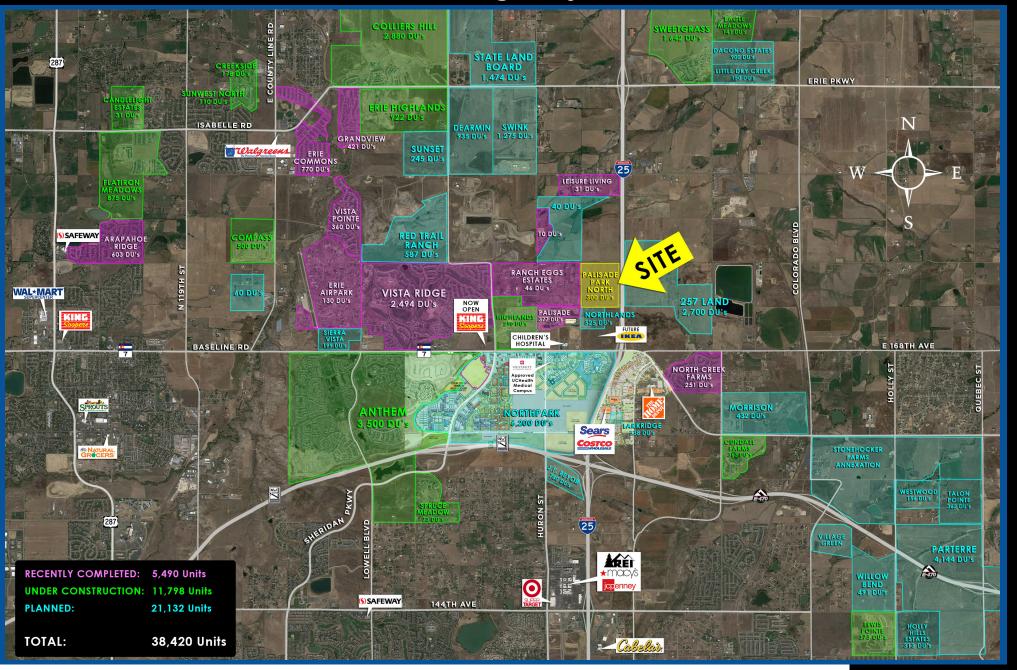

## PALISADE NORTH

NWC Highway 7 & I-25, Broomfield, Colorado

#### **PROPERTY OVERVIEW:**

- 77 AC development site
- Great location for retail, showroom, hospitality, distribution
- 50 ft LED monument sign
- 3 additional I-25 monument signs