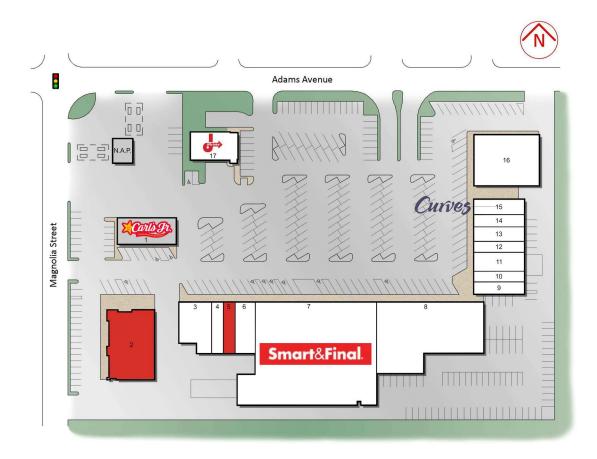

### **TENANT INDEX**

- 1 Carl's Jr. (N.A.P.) 2 AVAILABLE
- 3 Coast Therapy
- 4 Berg Realty
- 5 AVAILABLE
- 6 Pho'B

| 2,020 SF | /  | Smart & F |
|----------|----|-----------|
| 6,240 SF | 8  | Liquor Wa |
| 3,195 SF | 9  | Barber &  |
| 1,050 SF | 10 | Nail Land |
| 1,050 SF | 11 | A&A Phar  |
| 1,750 SF | 12 | Dr. Peter |

-

Cmart

2 625 65

| & Final       |
|---------------|
| Warehouse     |
| * & Co.       |
| and           |
| harmacy       |
| ter Sumarsono |
|               |

24,906 SF

12.215 SF

897 SF

828 SF

2,070 SF

1,035 SF

| 13 | A-1 Mail Stop Inc.   | 1,380 SF |
|----|----------------------|----------|
| 14 | V.I.P. Cleaners      | 1,380 SF |
| 15 | Curves For Women     | 1,380 SF |
| 16 | MemorialCare Medical | 6,330 SF |
|    | Group                |          |
| 17 | Jiffy Lube           | 2,500 SF |

### PROJECT SUMMARY

| Building Summary    |  |
|---------------------|--|
| Gross Leasable Area |  |

+/-100,000 SF

TAYLOR PHAM 855/640-6400 tpham@merlonegeier.com