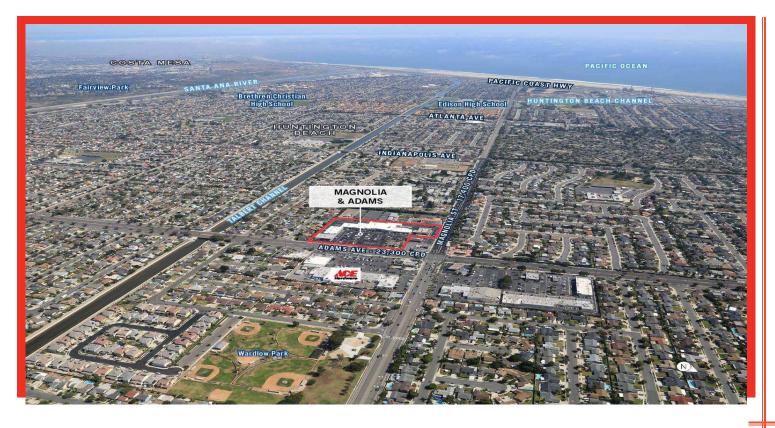

# **MAGNOLIA & ADAMS**

Magnolia Street & Adams Avenue, Huntington Beach, CA 92646

#### **FEATURES**

Prominently located at the heavily trafficked intersection of Magnolia Street and Adams Avenue.

Draws from an exceptionally dense trade area with a population of more than 400,000 within a 5-mile area.

Enjoys a substantial daytime population from its proximity to Orange Coast College, Golden West College, Costa Mesa Golf Course and Fairview Park.