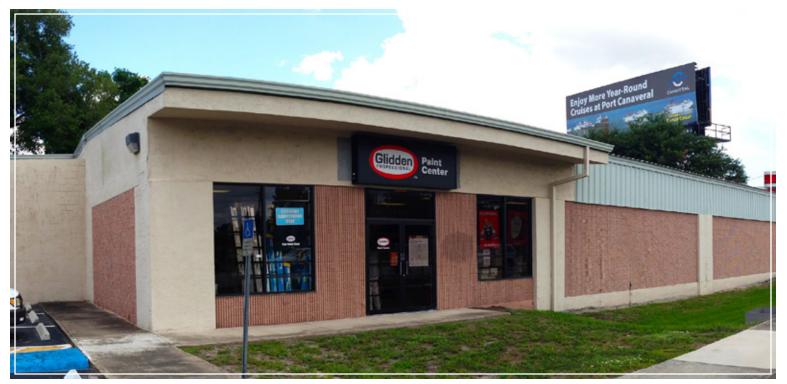

## PROPERTY HIGHLIGHTS

- Located directly on South Orange Avenue
- 120 feet of building frontage with roll up door
- Located at the intersection of S. Orange Avenue & Andy Street
- Conveniently located close to the new Sand Lake SunRail station
- ICI has convenient access to SR 528 and the Orlando International Airport
- Building Size: 5,300 SF
- Lot Size: .39 acres/16,896 SF
- Asking rent: \$12.00 PSF

## Highly Visible Freestanding Building 6929 S Orange Avenue Orlando, FL 32806 28.462957, -81.366549

3-Mile

Radius

61,744

66,516

\$59,765

\$40,276

5-Mile