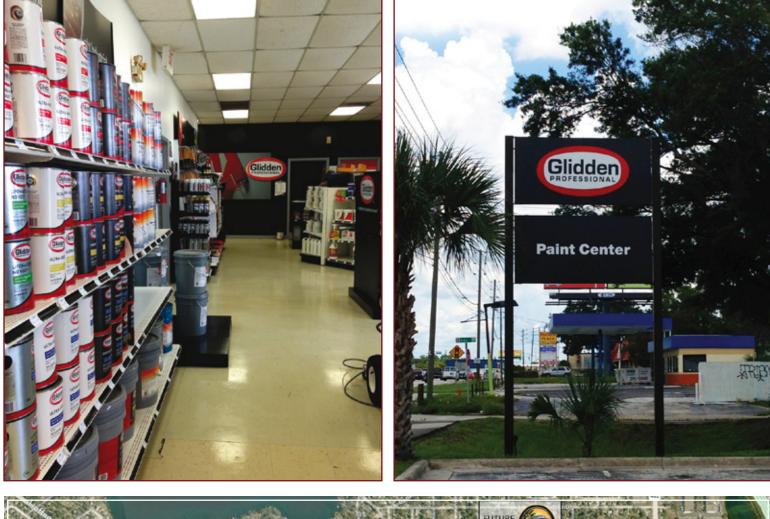

## PROPERTY HIGHLIGHTS

- Located directly on South Orange Avenue
- 120 feet of building frontage with roll up door
- Located at the intersection of S. Orange Avenue & Andy Street
- Conveniently located close to the new Sand Lake SunRail station
- ICI has convenient access to SR 528 and the Orlando International Airport
- Building Size: 5,300 SF
- Lot Size: .39 acres/16,896 SF
- Asking rent: \$12.00 PSF

## Highly Visible Freestanding Building 6929 S Orange Avenue Orlando, FL 32806 28.462957, -81.366549

3-Mile

Radius

61,744

66,516

\$59,765

\$40,276

5-Mile