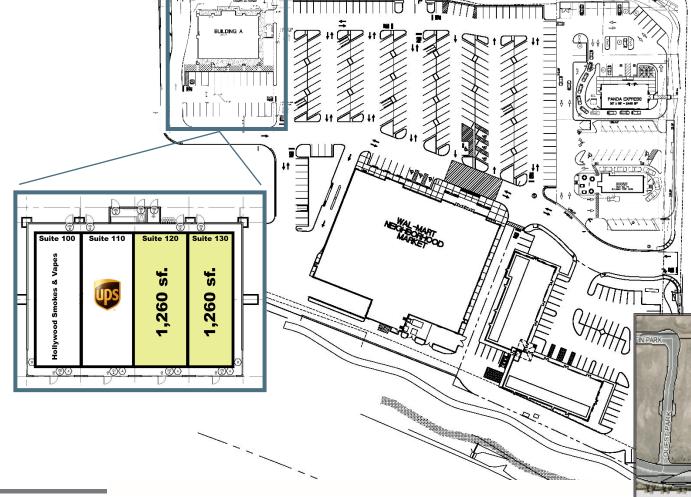

# SWC American Pacific & Stephanie Voit

REAL ESTATE SERVICES

1445 American Pacific Dr., Henderson, NV 89074

Other tenants in the area include:

Site

| Suite     | Square Feet | Asking Rate    |
|-----------|-------------|----------------|
| Suite 120 | 1,260 Sf.   | 2.00 psf / mo. |
| Suite 130 | 1,260 Sf.   | 2.25 psf / mo. |