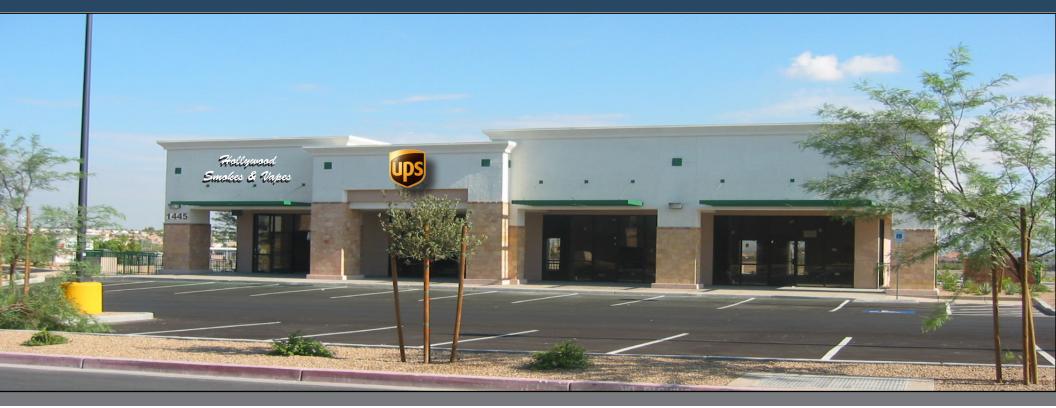

# SWC American Pacific & Stephanie 1445 American Pacific Dr., Henderson, NV 89074 REAL ESTATE STATE STA

# **SWC American Pacific & Stephanie**

We are pleased to present a multi-tenant retail building available for lease at American Pacific Drive and Stephanie Street in Henderson, NV. This building is located less than a mile north from the I-215 Beltway with the DMV, Cornerstone Park, and the Arroyo Grande Sports Complex within a one mile radius. It is anchored by a Wal-Mart Neighborhood Market along with El Pollo Loco, Qdoba Mexican Grill and Panda Express.

# SWC American Pacific & Stephanie Voit

REAL ESTATE SERVICES

1445 American Pacific Dr., Henderson, NV 89074

Other tenants in the area include:

Site

| Suite     | Square Feet | Asking Rate    |
|-----------|-------------|----------------|
| Suite 120 | 1,260 Sf.   | 2.00 psf / mo. |
| Suite 130 | 1,260 Sf.   | 2.25 psf / mo. |