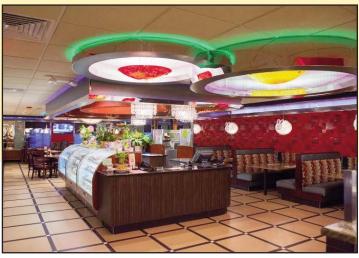

## **EXCLUSIVE LISTING**

Property Description:

Building Size:

Land Size:

Taxes:

Sale Price:

Recently renovated modern diner for sale.

6,350 +/- SF

1.5 +/- acres

\$40,597 (2016)

\$2,650,000.00

Comments: • Excellent Parking

- Seating Capacity for 357 People
- Booth & Table Seating for 12 People
- Banquet Room for 80 People
- Roof Mounted HVAC
- 100% Sprinklered Building
- ADA Complaint
- High Traffic Location on NJ State Highway