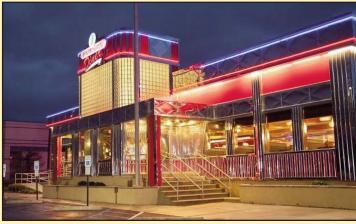

## DINER FOR SALE

## ROUTE 130 BURLINGTON COUNTY, NJ

## **EXCLUSIVE LISTING**

Property Description:

Building Size:

Land Size:

Taxes:

Sale Price:

Recently renovated modern diner for sale.

6,350 +/- SF

1.5 +/- acres

\$40,597 (2016)

\$2,650,000.00

Comments: • Excellent Parking

- Seating Capacity for 357 People
- Booth & Table Seating for 12 People
- Banquet Room for 80 People
- Roof Mounted HVAC
- 100% Sprinklered Building
- ADA Complaint
- High Traffic Location on NJ State Highway