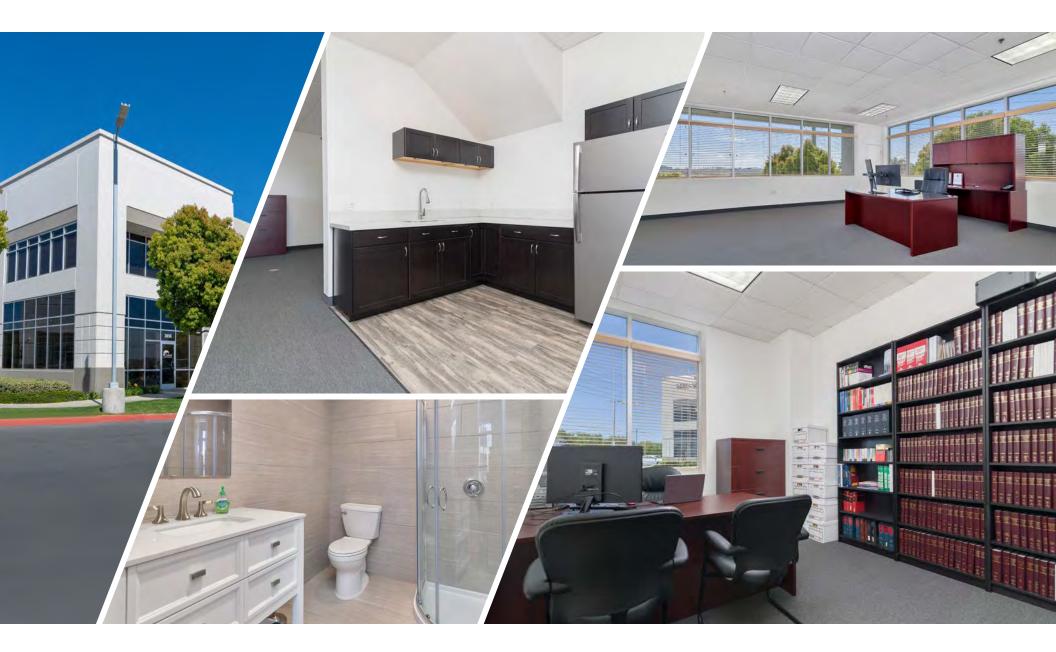

## **PROPERTY FEATURES**

- > Corner Location with Strong Building Identity
- > Panoramic Second Floor Views
- > Rare Small Office Building Opportunity
- > High End Finishes
- > Light and Bright with Ample Glass
- > Two Restrooms and Kitchenette
- > Mixture of Collaborative Space and Private Offices
- > Numerous Retail Amenities Nearby
- > Quick Access to El Camino Real and Proximity to I-5 and HWY 76
- > High Visibility Signage Potential