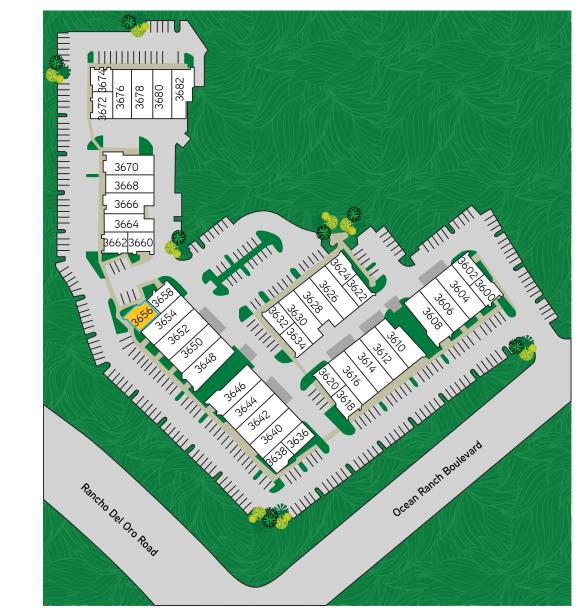

## **PROPERTY FEATURES**

- > Corner Location with Strong Building Identity
- > Panoramic Second Floor Views
- > Rare Small Office Building Opportunity
- > High End Finishes
- > Light and Bright with Ample Glass
- > Two Restrooms and Kitchenette
- > Mixture of Collaborative Space and Private Offices
- > Numerous Retail Amenities Nearby
- > Quick Access to El Camino Real and Proximity to I-5 and HWY 76
- > High Visibility Signage Potential