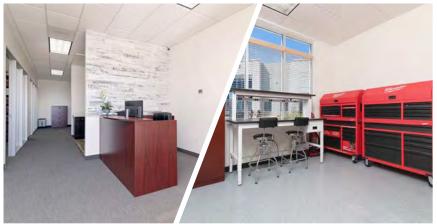

## **PROPERTY FEATURES**

- > Corner Location with Strong Building Identity
- > Panoramic Second Floor Views
- > Rare Small Office Building Opportunity
- > High End Finishes
- > Light and Bright with Ample Glass
- > Two Restrooms and Kitchenette
- > Mixture of Collaborative Space and Private Offices
- > Numerous Retail Amenities Nearby
- > Quick Access to El Camino Real and Proximity to I-5 and HWY 76
- > High Visibility Signage Potential