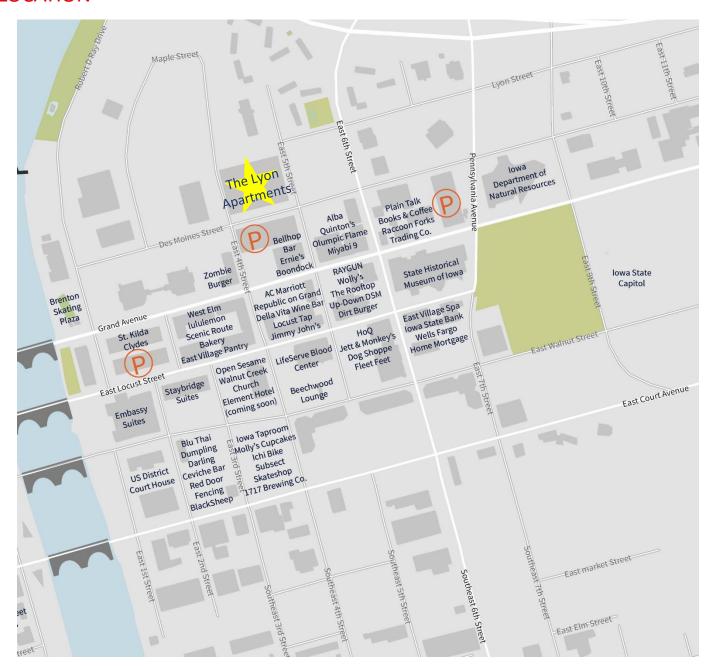

## **Retail/Office Space available at The Lyon Flats**

- Rate: \$19.50/PSF

- Retail availability: 2,250 SF

- Available Fall 2019

- New construction parking ramp being built on adjacent lot

- Quick access to I-235

- Located in the East Village

# 600 East 5<sup>th</sup> Street Des Moines, IA

#### Aaron A. Hyde

Vice President
Jones Lang LaSalle Brokerage, Inc.
+1 515 953 8834
<a href="mailto:aaron.hyde@am.jll.com">aaron.hyde@am.jll.com</a>

#### Justin Lossner, CCIM, SIOR

Managing Director Jones Lang LaSalle Brokerage, Inc. +1 515 371 0846 justin.lossner@am.jll.com

jll.com/des-moines

### **LOCATION**



# **Demographics**

|                   | 5 Mile   | 10 Miles | 15 Miles |
|-------------------|----------|----------|----------|
| Population        | 223,063  | 461,252  | 588,101  |
| Households        | 88,561   | 182,956  | 228,831  |
| Average HH Income | \$69,080 | \$84,924 | \$92,241 |

## **Traffic Counts**

| E 6 <sup>th</sup> Street | 10,600 VPD |  |
|--------------------------|------------|--|
| E Grand Avenue           | 11,801 VPD |  |
| Interstate 235           | 79,000 VPD |  |