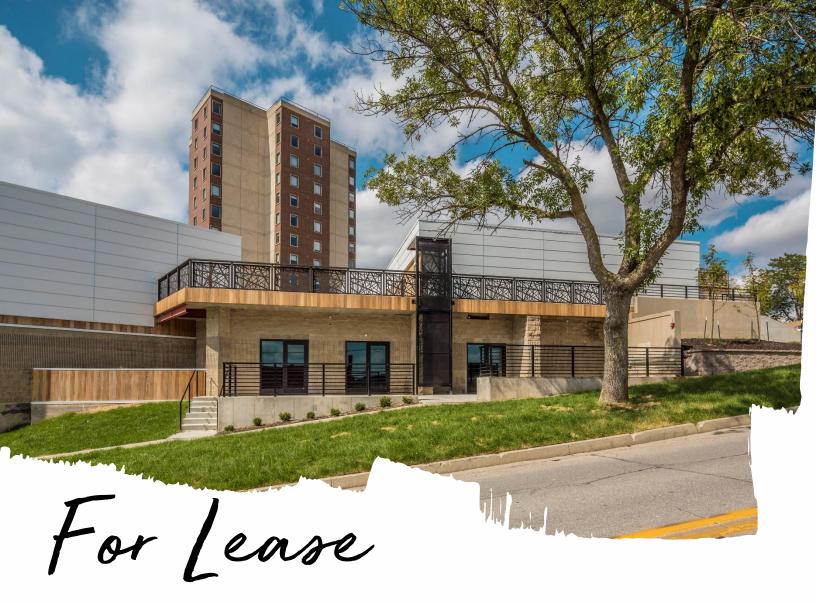

## **Retail/Office Space available at The Lyon Flats**

- Rate: \$19.50/PSF

- Retail availability: 2,250 SF

- Available Fall 2019

- New construction parking ramp being built on adjacent lot

- Quick access to I-235

- Located in the East Village

# 600 East 5<sup>th</sup> Street Des Moines, IA